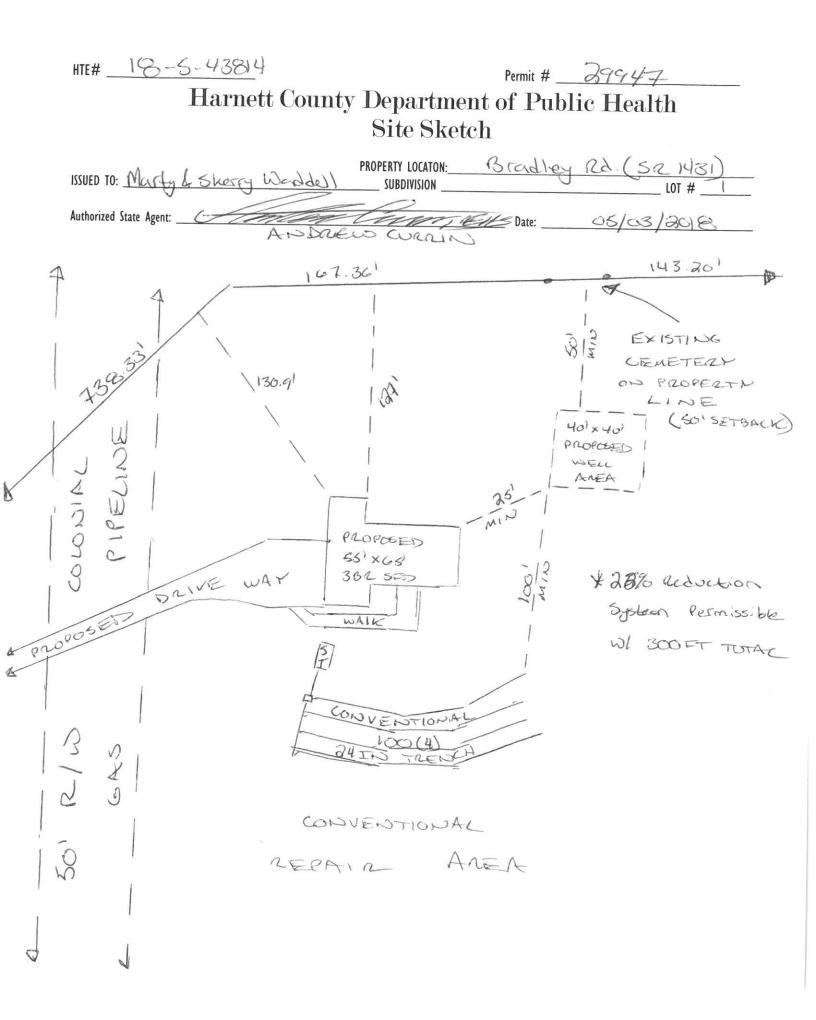

## Improvement Permit

| A building permit cannot be issued with only an Improvement Permit                                                                                                                                                                                                                                                                                                                                                                                                                                                                                                                                                                                                                                                                                                                                                                                                                                                                                                                                                                                                                                                                                                                                                                                                                                                                                                                                                                                                                                                                                                                                                                                                                                                                                                                                                                                                                                                                                                                                                                                                                                                             |                                 |
|--------------------------------------------------------------------------------------------------------------------------------------------------------------------------------------------------------------------------------------------------------------------------------------------------------------------------------------------------------------------------------------------------------------------------------------------------------------------------------------------------------------------------------------------------------------------------------------------------------------------------------------------------------------------------------------------------------------------------------------------------------------------------------------------------------------------------------------------------------------------------------------------------------------------------------------------------------------------------------------------------------------------------------------------------------------------------------------------------------------------------------------------------------------------------------------------------------------------------------------------------------------------------------------------------------------------------------------------------------------------------------------------------------------------------------------------------------------------------------------------------------------------------------------------------------------------------------------------------------------------------------------------------------------------------------------------------------------------------------------------------------------------------------------------------------------------------------------------------------------------------------------------------------------------------------------------------------------------------------------------------------------------------------------------------------------------------------------------------------------------------------|---------------------------------|
| ISSUED TO: Harty Sherry Worddell PROPERTY LOCATION: Brodles R.D. (Sr.                                                                                                                                                                                                                                                                                                                                                                                                                                                                                                                                                                                                                                                                                                                                                                                                                                                                                                                                                                                                                                                                                                                                                                                                                                                                                                                                                                                                                                                                                                                                                                                                                                                                                                                                                                                                                                                                                                                                                                                                                                                          | _1431)<br>LOT # 1               |
| NEW CAREPAIR | ation Issuance:                 |
| Type of Structure: 3B12 55 × 166 SFD                                                                                                                                                                                                                                                                                                                                                                                                                                                                                                                                                                                                                                                                                                                                                                                                                                                                                                                                                                                                                                                                                                                                                                                                                                                                                                                                                                                                                                                                                                                                                                                                                                                                                                                                                                                                                                                                                                                                                                                                                                                                                           |                                 |
| Proposed Wastewater System Type: Conventional                                                                                                                                                                                                                                                                                                                                                                                                                                                                                                                                                                                                                                                                                                                                                                                                                                                                                                                                                                                                                                                                                                                                                                                                                                                                                                                                                                                                                                                                                                                                                                                                                                                                                                                                                                                                                                                                                                                                                                                                                                                                                  |                                 |
| Projected Daily Flow: GPD                                                                                                                                                                                                                                                                                                                                                                                                                                                                                                                                                                                                                                                                                                                                                                                                                                                                                                                                                                                                                                                                                                                                                                                                                                                                                                                                                                                                                                                                                                                                                                                                                                                                                                                                                                                                                                                                                                                                                                                                                                                                                                      |                                 |
| Number of bedrooms: Number of Occupants: max                                                                                                                                                                                                                                                                                                                                                                                                                                                                                                                                                                                                                                                                                                                                                                                                                                                                                                                                                                                                                                                                                                                                                                                                                                                                                                                                                                                                                                                                                                                                                                                                                                                                                                                                                                                                                                                                                                                                                                                                                                                                                   |                                 |
| Basement Yes I No                                                                                                                                                                                                                                                                                                                                                                                                                                                                                                                                                                                                                                                                                                                                                                                                                                                                                                                                                                                                                                                                                                                                                                                                                                                                                                                                                                                                                                                                                                                                                                                                                                                                                                                                                                                                                                                                                                                                                                                                                                                                                                              |                                 |
| Pump Required: 🗆 Yes 🛛 Yoo 🗆 May be required based on final location and elevations of facilities                                                                                                                                                                                                                                                                                                                                                                                                                                                                                                                                                                                                                                                                                                                                                                                                                                                                                                                                                                                                                                                                                                                                                                                                                                                                                                                                                                                                                                                                                                                                                                                                                                                                                                                                                                                                                                                                                                                                                                                                                              |                                 |
| Type of Water Supply: Community Public Well Distance from well 100 feet MIN Permit valid for:                                                                                                                                                                                                                                                                                                                                                                                                                                                                                                                                                                                                                                                                                                                                                                                                                                                                                                                                                                                                                                                                                                                                                                                                                                                                                                                                                                                                                                                                                                                                                                                                                                                                                                                                                                                                                                                                                                                                                                                                                                  | Five years                      |
| Permit conditions:                                                                                                                                                                                                                                                                                                                                                                                                                                                                                                                                                                                                                                                                                                                                                                                                                                                                                                                                                                                                                                                                                                                                                                                                                                                                                                                                                                                                                                                                                                                                                                                                                                                                                                                                                                                                                                                                                                                                                                                                                                                                                                             | 🗆 No expiration                 |
| 12A                                                                                                                                                                                                                                                                                                                                                                                                                                                                                                                                                                                                                                                                                                                                                                                                                                                                                                                                                                                                                                                                                                                                                                                                                                                                                                                                                                                                                                                                                                                                                                                                                                                                                                                                                                                                                                                                                                                                                                                                                                                                                                                            |                                 |
| Authorized State Agent: SEE ATTAC                                                                                                                                                                                                                                                                                                                                                                                                                                                                                                                                                                                                                                                                                                                                                                                                                                                                                                                                                                                                                                                                                                                                                                                                                                                                                                                                                                                                                                                                                                                                                                                                                                                                                                                                                                                                                                                                                                                                                                                                                                                                                              | HED SITE SKETCH                 |
| The issuance of this permit by the Health Department in no way guarantees the issuance of other permits. The permit holder is responsible for checking with appropriate governing bodies in m                                                                                                                                                                                                                                                                                                                                                                                                                                                                                                                                                                                                                                                                                                                                                                                                                                                                                                                                                                                                                                                                                                                                                                                                                                                                                                                                                                                                                                                                                                                                                                                                                                                                                                                                                                                                                                                                                                                                  | eeting their requirements. This |
| site is subject to revocation if the site plan, plat, or the intended use changes. The Improvement Permit shall not be affected by a change in ownership of the site. This permit is subject to con-                                                                                                                                                                                                                                                                                                                                                                                                                                                                                                                                                                                                                                                                                                                                                                                                                                                                                                                                                                                                                                                                                                                                                                                                                                                                                                                                                                                                                                                                                                                                                                                                                                                                                                                                                                                                                                                                                                                           | npliance with the provisions of |
| the Laws and Rules for Sewage Treatment and Disposal and to conditions of this permit.                                                                                                                                                                                                                                                                                                                                                                                                                                                                                                                                                                                                                                                                                                                                                                                                                                                                                                                                                                                                                                                                                                                                                                                                                                                                                                                                                                                                                                                                                                                                                                                                                                                                                                                                                                                                                                                                                                                                                                                                                                         |                                 |

|                                                  | Bradley RL (SR 1431)<br>LOT # 1                                                                                                                                                                                                                                                                                                       |
|--------------------------------------------------|---------------------------------------------------------------------------------------------------------------------------------------------------------------------------------------------------------------------------------------------------------------------------------------------------------------------------------------|
|                                                  |                                                                                                                                                                                                                                                                                                                                       |
| tures? 🗆 Yes 🗆 No                                |                                                                                                                                                                                                                                                                                                                                       |
| ional or 25% red. 57                             | 5_ (Initial) Wastewater Flow: <u>360</u> GPD                                                                                                                                                                                                                                                                                          |
|                                                  |                                                                                                                                                                                                                                                                                                                                       |
| a) OR 25% red- (Repair)                          |                                                                                                                                                                                                                                                                                                                                       |
| Number of trenches                               | -                                                                                                                                                                                                                                                                                                                                     |
| Exact length of each trench $\_$ $\bigcirc$ feet | Trench Spacing: Feet on Center                                                                                                                                                                                                                                                                                                        |
| Trenches shall be installed on contour at a      | Soil Cover: inches                                                                                                                                                                                                                                                                                                                    |
| Maximum Trench Depth of:4 inches                 | (Maximum soil cover shall not exceed                                                                                                                                                                                                                                                                                                  |
| (Trench bottoms shall be level to +/-1/4"        | 36" above the trench bottom)                                                                                                                                                                                                                                                                                                          |
| in all directions)                               | ,                                                                                                                                                                                                                                                                                                                                     |
| _ GPM                                            | inches below pipe                                                                                                                                                                                                                                                                                                                     |
| 300ft. Total Permissib                           | Aggregate Depth: inches above pipe                                                                                                                                                                                                                                                                                                    |
|                                                  | SUBDIVISION<br>tures? Pres Provide Expansion Repair<br>tures? Yes No<br>Social OR REFEACE. 53<br>A OR REFEACE. 53<br>Number of trenches<br>Exact length of each trench<br>Exact length of each trench<br>feet<br>Trenches shall be installed on contour at a<br>Maximum Trench Depth of:<br>(Trench bottoms shall be level to +/-1/4" |

# WATER LINES (INCLUDING IRRIGATION) MUST BE 10FT. FROM ANY PART OF SEPTIC SYSTEM OR REPAIR AREA. NO UTILITIES ALLOWED IN INITIAL OR REPAIR DRAIN FIELD AREA.

| **If applicable: I understand the system type specified is different from the type specified on the application. I accept the                                              | specifications of this permit.                   |
|----------------------------------------------------------------------------------------------------------------------------------------------------------------------------|--------------------------------------------------|
| Owner/Legal Representative Signature:                                                                                                                                      | Date:                                            |
| This Construction Authorization is subject to revocation if the site plan, plat, or the intended use changes. The Construction Authorization shall not be transferred when | there is a change in ownership of the site. This |
| Construction Authorization is subject to compliance with the provisions of the Laws and Rules for Sewage Treatment and Disposal and to the conditions of this permit.      | SEE ATTACHED SITE SKETCH                         |
| Authorized State Agent: Date:                                                                                                                                              | 1031708                                          |
|                                                                                                                                                                            | 103) 207-                                        |