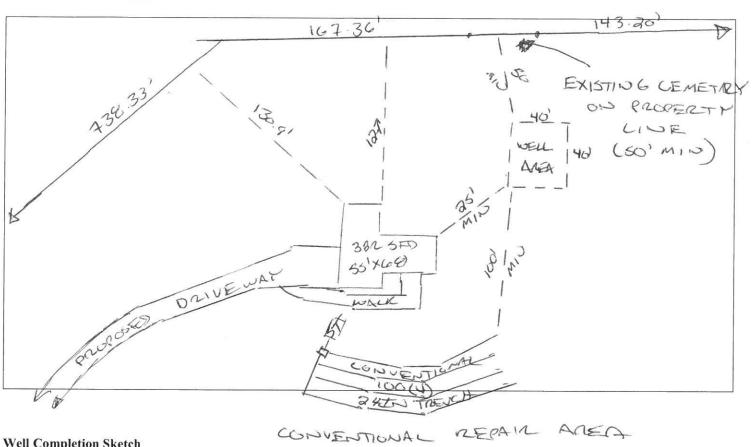

## HARNETT DEPARTMENT OF PUBLIC HEALTH PERMIT TO CONSTRUCT A DRINKING WATER SUPPLY WELL

| PIN #: <u>0641-69-0024.000</u> Parcel #: <u>080641 0003</u> Application #: <u>18-5-43814</u> Subdivision: Lot #: <u>1</u>                                                                                                                                                                                                                                                                                          |
|--------------------------------------------------------------------------------------------------------------------------------------------------------------------------------------------------------------------------------------------------------------------------------------------------------------------------------------------------------------------------------------------------------------------|
| Applicant Name: Marty & Sherry Waddell Address: 3971 River Road Fuquay-Varina, NC 27526                                                                                                                                                                                                                                                                                                                            |
| Type of Facility Served by Well: <u>SFD</u>                                                                                                                                                                                                                                                                                                                                                                        |
| Sewage System: Conventional or 25% Reduction Sys.                                                                                                                                                                                                                                                                                                                                                                  |
| Permit Conditions: <u>Bradley Road (SR 1431)</u>                                                                                                                                                                                                                                                                                                                                                                   |
| <ul> <li>General Permit Conditions:</li> <li>Drinking water supply well construction must meet 15A NCAC 02C.100 rules</li> <li>The permitted drinking water supply well shall be located in accordance with the SITE PLAN</li> <li>ANY ALTERATION of the site of the site (including location of structures and appurtenance) or modification in use of the well, may subject this Permit to revocation</li> </ul> |
| Authorized State Agent Date 05/03/2018                                                                                                                                                                                                                                                                                                                                                                             |
| Grouting Inspection Witnessed Date  Grouting self-certified by driller GW-1 provided? Yes No  See attachment for construction sketch                                                                                                                                                                                                                                                                               |
| See attachment for construction sketch                                                                                                                                                                                                                                                                                                                                                                             |
| WELL CERTIFICATE OF COMPLETION                                                                                                                                                                                                                                                                                                                                                                                     |
| Date: Application #:18-5-43814 Well Contractor:                                                                                                                                                                                                                                                                                                                                                                    |
| Applicant Name: Marty & Sherry Waddell Address: 3971 River Road Fuquay-Varina, NC 27526 Directions to Site: Bradley Road (SR 1431)                                                                                                                                                                                                                                                                                 |
| Use of Well: Date Drilled: Total Depth: Replacement Well?  Yes No Static Water Level: Top of Casing is in. above surface. Yield: gpm at ft.  Disinfection: Type Amount                                                                                                                                                                                                                                             |
| Water Zone (depth)         Casing         Grout           From _ To _                                                                                                                                                                                                                                                                                                                |
| Inspector: On Hold Date: Release Date:                                                                                                                                                                                                                                                                                                                                                                             |
| Remarks:                                                                                                                                                                                                                                                                                                                                                                                                           |
| Well Head Information         Casing Height: (above finished grade)       Access Port: Vent Stack:         Well ID Tag: Pump ID Tag: Sampling Tap: Backflow Preventer:       Backflow Preventer:         Sample Taken? Yes No Well Head properly sealed:                                                                                                                                                           |
| Remarks:                                                                                                                                                                                                                                                                                                                                                                                                           |
| Authorized State Agent Date                                                                                                                                                                                                                                                                                                                                                                                        |

See Attachment for completion sketch

## **Well Construction Sketch**

**Well Completion Sketch**