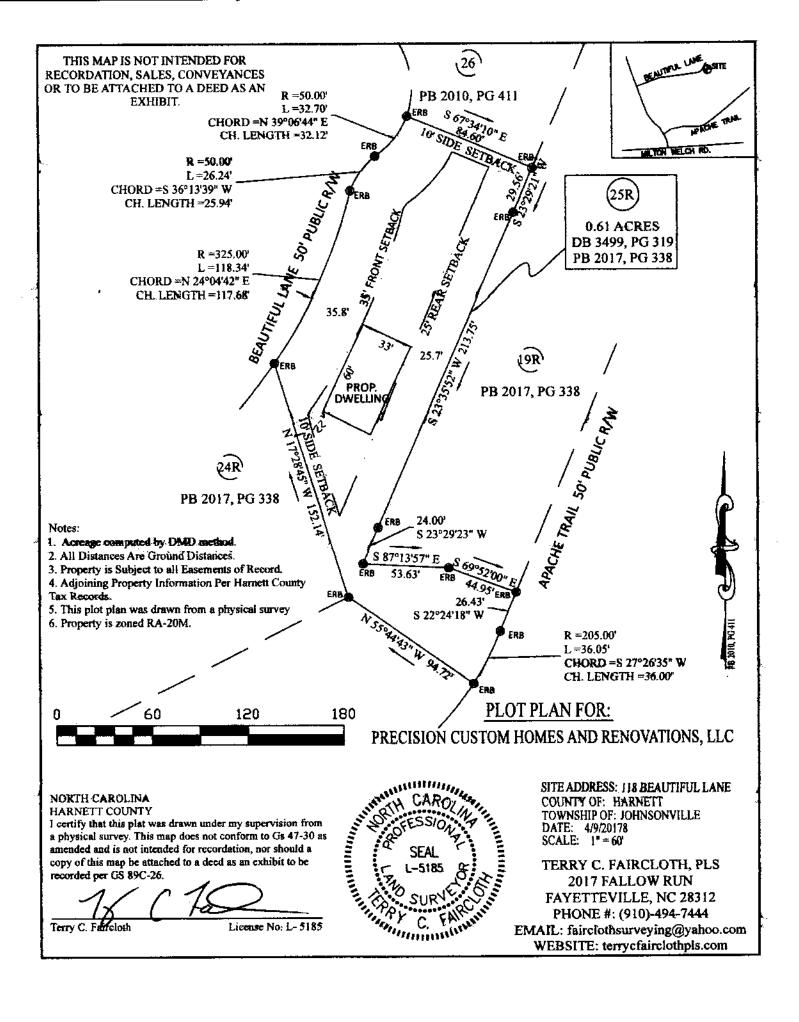

State: NC Zip: 28376 Contact No: 10-984-8172 Email: Shauneprecision properties ne. com APPLICANT\*: \_\_\_\_\_ Mailing Address:\_\_\_\_\_ Zip:\_\_\_\_\_ Contact No: \_\_\_\_\_ Email: \_\_\_ State:\_\_\_ \*Please fill out applicant information if different than landowner CONTACT NAME APPLYING IN OFFICE: Shaun Gardner Summerlin PROPERTY LOCATION: Subdivision: \_\_\_\_\_ State Road Name: Beautiful Lone 9567-80-8733.000 Zoning: (A-Zon Flood Zone: Watershed: No Deed Book & Page: 3499 / 319 Power Company: \*New structures with Progress Energy as service provider need to supply premise number PROPOSED USE: SFD: (Size 60 x 30) # Bedrooms: 4 # Baths: \_\_\_ Basement(w/wo bath): \_\_\_ Garage: \_\_\_ Deck: \_\_\_ Crawl Space: \_\_\_ Slab: \_\_\_ Monolithic (Is the bonus room finished? (\_\_\_) yes (\_\_\_) no w/ a closet? (\_\_\_) yes (\_\_\_) no (if yes add in with # bedrooms) Mod: (Size \_\_\_\_x \_\_\_) # Bedrooms \_\_\_ # Baths \_\_\_ Basement (w/wo bath) \_\_\_ Garage; Site Built Deck; On Frame Off Frame (Is the second floor finished? (\_\_\_) yes (\_\_\_) no Any other site built additions? (\_\_\_) yes (\_\_\_) no Manufactured Home: \_\_SW \_\_DW \_\_TW (Size \_\_\_x \_\_\_) # Bedrooms: \_\_\_Garage: \_\_(site built?\_\_\_) Deck: \_\_(site built?\_\_\_) Duplex: (Size \_\_\_\_x \_\_\_) No. Buildings: \_\_\_\_\_ No. Bedrooms Per Unit: \_\_\_\_ Home Occupation: # Rooms: \_\_\_\_\_\_ Use: \_\_\_\_\_ Hours of Operation: \_\_\_\_\_ #Employees: Addition/Accessory/Other: (Size \_\_\_\_x \_\_\_) Use:\_\_\_\_\_\_\_ Closets in addition? (\_\_\_) yes (\_\_\_) no Water Supply: \_\_\_\_\_\_ County \_\_\_\_\_ Existing Well \_\_\_\_\_ New Well (# of dwellings using well \_\_\_\_\_\_ ) \*Must have operable water before final Sewage Supply: \_\_\_\_\_ New Septic Tank (Complete Checklist) \_\_\_\_\_ Existing Septic Tank (Complete Checklist) \_\_\_\_\_ County Sewer Does owner of this tract of land, own land that contains a manufactured home within five hundred feet (500') of tract listed above? (\_\_\_) yes (\_\_\_) no Does the property contain any easements whether underground or overhead ( ) yes ( ) no Structures (existing or proposed): Single family dwellings: \_\_\_\_\_\_\_Other (specify):\_\_\_\_\_\_ proposed Required Residential Property Line Setbacks: Comments: Actual 35.8 32 Front Minimum zΣ Rear lο Closest Side Sidestreet/corner lot Nearest Building on same lot

| DIRECTIONS 1       | O THE PROP                            | erty From               | ULLINGTON    | ·· —      |            |             |           |               | اران الما       | Riaht a          |          |
|--------------------|---------------------------------------|-------------------------|--------------|-----------|------------|-------------|-----------|---------------|-----------------|------------------|----------|
|                    | Beautifu                              |                         | 1 1          | of un     | Right      | <u> </u>    |           | - Confrict    | 1(0) 071        | 10,100           | <u>'</u> |
|                    |                                       |                         |              |           |            |             |           |               |                 |                  |          |
|                    |                                       | ·····                   |              |           |            |             |           |               | <del></del>     |                  |          |
|                    | · · · · · · · · · · · · · · · · · · · |                         | <del>.</del> |           |            |             |           |               |                 |                  |          |
|                    |                                       |                         |              |           |            | <del></del> |           |               |                 |                  |          |
| are granted i agr  | ee to conform                         | to <b>al</b> l ordinand | es and laws  | of the St | ate of Nor | th Carolina | a regulat | ing such wo   | rk and the sp   | ecifications of  | olans s  |
| tate that foregoin | ng statements<br>Ka                   | <b>9</b> 7} ,           |              | the best  | of my kno  | włedge. F   | Permit st | bject to revo | ocation if tals | e information is | provid   |
|                    |                                       | · /-                    | or Owner's   |           |            |             | _         | 1110114       |                 |                  |          |