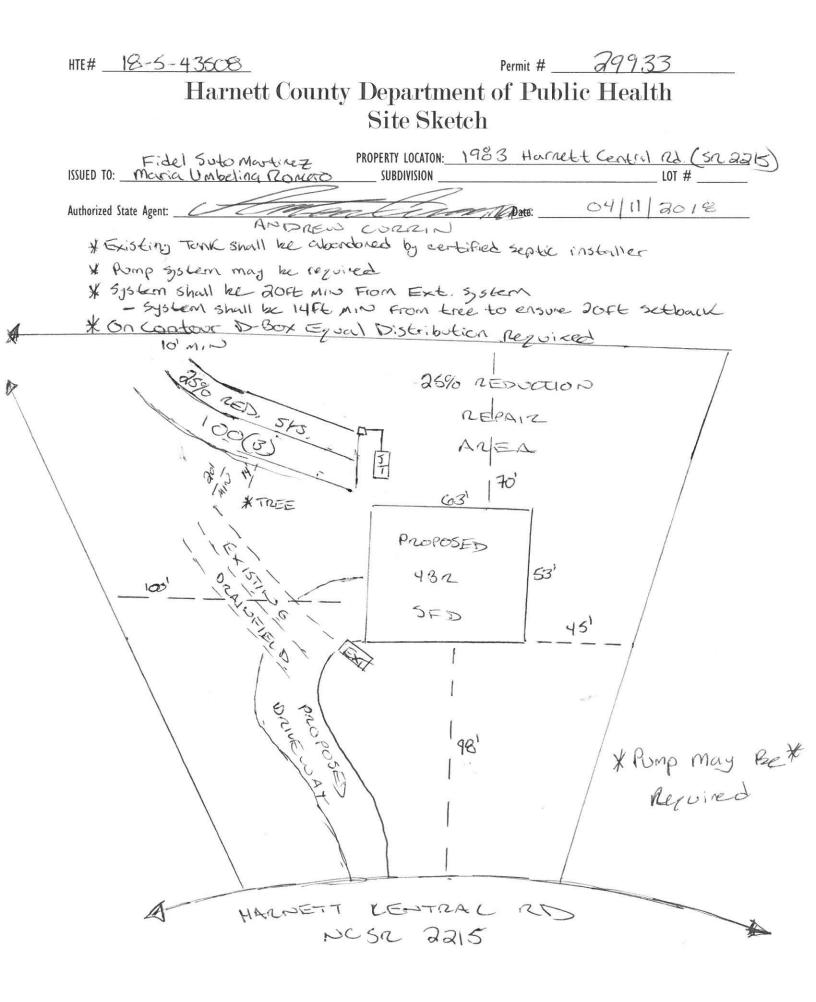

## Harnett County Department of Public Health

HTE# 18-5-43508

29933

|                                                                                                                                                         | Improvemer                                      | <u>it Permit</u>                    |                                              |                                   |
|---------------------------------------------------------------------------------------------------------------------------------------------------------|-------------------------------------------------|-------------------------------------|----------------------------------------------|-----------------------------------|
| A                                                                                                                                                       | building permit cannot be issued w              |                                     |                                              |                                   |
| Fidel Soto Martine                                                                                                                                      | Z PROPERTY LO                                   | CATION: 1983 HC                     | arnett Central R                             | ed (SR Zaks)                      |
| ISSUED TO: Daria Umbeliaa A                                                                                                                             | OMERC SUBDIVISION                               |                                     |                                              | LOT #                             |
| NEW 🖃 REPAIR 🗆 EXPANSION                                                                                                                                |                                                 | Site Improvements requ              | iired prior to Construction Authori          | zation Issuance:                  |
|                                                                                                                                                         | FD                                              |                                     |                                              |                                   |
| Proposed Wastewater System Type: 25% reduct                                                                                                             | tion Sis.                                       |                                     |                                              |                                   |
| Projected Daily Flow: 480 GPD                                                                                                                           | 0                                               |                                     |                                              |                                   |
| Number of bedrooms: Number of Occupa                                                                                                                    | ints: <u>8</u> max                              |                                     |                                              |                                   |
| Basement Yes No                                                                                                                                         |                                                 |                                     |                                              |                                   |
|                                                                                                                                                         | ed based on final location and ele              |                                     |                                              |                                   |
|                                                                                                                                                         | Well Distance from well                         | NA feet                             | Permit valid for:                            | in Five years                     |
| Permit conditions:                                                                                                                                      |                                                 |                                     |                                              | 🗆 No expiration                   |
|                                                                                                                                                         | 20                                              |                                     |                                              |                                   |
|                                                                                                                                                         |                                                 |                                     |                                              |                                   |
| Authorized State Agent:                                                                                                                                 | Date:                                           |                                     |                                              | ACHED SITE SKETCH                 |
| The issuance of this permit by the Health Department in no way guarant<br>site is subject to revocation if the site plan, plat, or the intended use ch- | ees the issuance of other permits. The permited | nit holder is responsible for check | king with appropriate governing bodies in    | meeting their requirements. This  |
| the Laws and Rules for Sewage Treatment and Disposal and to conditions                                                                                  | of this permit.                                 | e anected by a change in owners     | amp of the site. This permit is subject to t | compliance with the provisions of |
|                                                                                                                                                         | 9900.000000 • • • • • • • • • • • • • • •       |                                     |                                              |                                   |
|                                                                                                                                                         | Construction A                                  | uthorization                        |                                              |                                   |
|                                                                                                                                                         | (Required for Buil                              | ding Permit)                        |                                              |                                   |
| The construction and installation requirements of Rules .1950, .1952, .195                                                                              |                                                 |                                     | to this permit and shall be met. Systems     | shall be installed in accordance  |
| with the attached system layout.                                                                                                                        |                                                 |                                     | •                                            |                                   |
| Fidel Soto Martin                                                                                                                                       | et                                              | N 10017101 1000                     |                                              | a) les me                         |
| ISSUED TO: Maria Doubeling Ro                                                                                                                           |                                                 |                                     | 3 Harnett Central                            |                                   |
| 1/2 - 1/2 - 2/2 - 2/2                                                                                                                                   | SUBDIVIS                                        |                                     |                                              | LOT #                             |
| Facility Type: 4BR C3'X53' 5150                                                                                                                         |                                                 | nsion 🗆 Repair                      |                                              |                                   |
| Basement? 🗌 Yes 🔄 No Basement Fixtu                                                                                                                     |                                                 |                                     |                                              |                                   |
| Type of Wastewater System**25%                                                                                                                          | reduction 5,                                    | sten                                | (Initial) Wastewater Flow: _                 | <u>480</u> GPD                    |
| (See note below, if applicable 🗆)                                                                                                                       |                                                 |                                     | KPUMP May Be                                 | 1                                 |
| Pomp to                                                                                                                                                 | 25% and Sis.                                    | (Repair)                            |                                              | - *                               |
| Installation Requirements/Conditions                                                                                                                    | Number of trenches 3                            |                                     | Required                                     |                                   |
| Septic Tank Size 1250 gallons                                                                                                                           | Exact length of each trench                     | 1000 feet                           | Trench Spacing:                              | Feet on Center                    |
| Pump Tank Size gallons                                                                                                                                  | Trenches shall be installed on                  |                                     | Soil Cover: _/ 2 in                          |                                   |
| 0                                                                                                                                                       | Maximum Trench Depth of:                        |                                     | (Maximum soil cover shall n                  |                                   |
|                                                                                                                                                         | (Trench bottoms shall be level                  |                                     | 36" above the trench botto                   |                                   |
|                                                                                                                                                         | in all directions)                              | 10 1/1/1                            | JU ADOVE THE TRENCH DOLLO                    | Jinj                              |
|                                                                                                                                                         | in an unections)                                |                                     |                                              |                                   |

| Pump Requirem | ents:ft. TDH vs | GPM      |              |                  | NA | inches below pipe |
|---------------|-----------------|----------|--------------|------------------|----|-------------------|
|               |                 |          | N            | Aggregate Depth: | A  | inches above pipe |
| Conditions:   | On Contour D-B  | ox Equal | Distribution |                  | NA | inches total      |

## WATER LINES (INCLUDING IRRIGATION) MUST BE 10FT. FROM ANY PART OF SEPTIC SYSTEM OR REPAIR AREA. NO UTILITIES ALLOWED IN INITIAL OR REPAIR DRAIN FIELD AREA.

| **If applicable: I understand the system type specified is different from the type specified on the application. I accept the specifications of this permit.                                                                |
|-----------------------------------------------------------------------------------------------------------------------------------------------------------------------------------------------------------------------------|
| Owner/Legal Representative Signature: Date:                                                                                                                                                                                 |
| This Construction Authorization is subject to revocation if the site plan, plat, or the intended use changes. The Construction Authorization shall not be transferred when there is a change in ownership of the site. This |
| Construction Authorization is subject to compliance with the provisions of the Laws and Rules for Sewage Treatment and Disposal and to the conditions of this permit.                                                       |
| Authorized State Agent:Construction Authorization Expiration Date:                                                                                                                                                          |