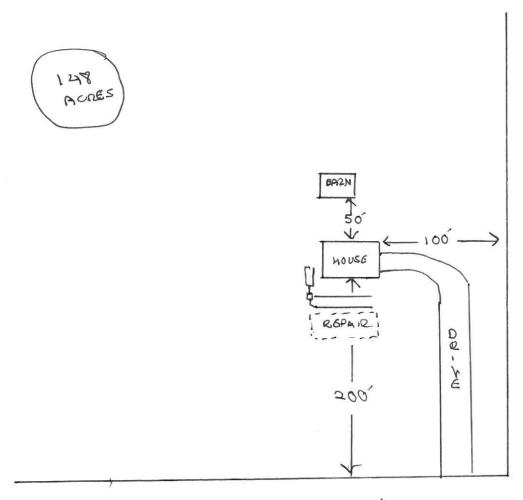

## Harnett County Department of Public Health Site Sketch

| 0 1 0                      | PROPERTY LOCATON: 3056Y | WILLKIMS | RD    |
|----------------------------|-------------------------|----------|-------|
| ISSUED TO: BETTY ANN BONEN | SUBDIVISION             |          | LOT # |
|                            | ,                       | - 1 1    |       |
| Authorized State Agent:    | (OLIVER TOLKSDORF) D    | 3 22 1X  |       |

JOSEY WILLIAMS RD

Department of Environment, Health and Natural Resources Division of Environmental Health On-Site Wastewater Section

Sheet: Property ID: Lot #: File #: Code: