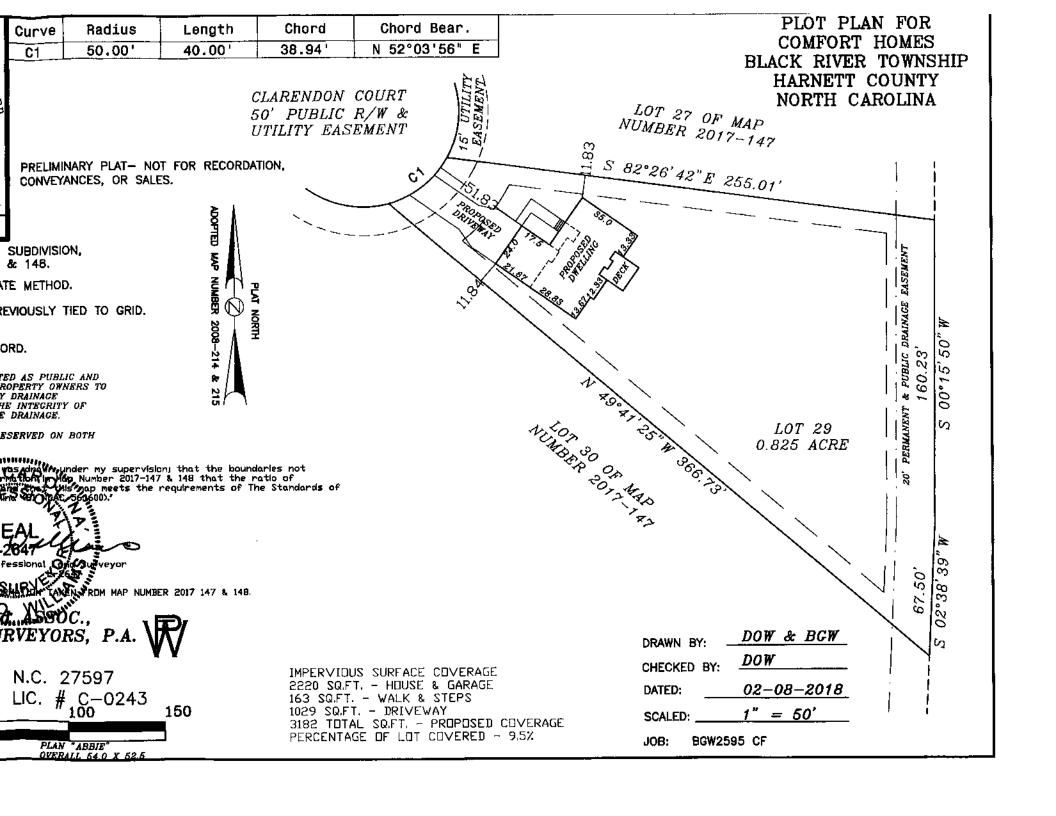

Mailing Address: P O Box 369

City: Clayton State: NC Zip: 27528 Contact No: 919 553 3242 Email: comfrthomes@aof.com

\*Please fill out applicant information if different than landowner \_\_\_\_\_Phone #\_ \_\_\_Phone #\_ \_\_\_ CONTACT NAME APPLYING IN OFFICE: Julian Stewart PROPERTY LOCATION: Subdivision: Oxford Woods State Road Name: Old Stage Road N PIN: 0682-99-2274.000 Parcel: 040692 0017 48 Deed Book & Page: 3574 / 74 Power Company\*: Duke Progress Energy \*New structures with Progress Energy as service provider need to supply premise number \_\_\_\_\_ PROPOSED USE: Monolithic SFD: (Size 54' x 52.5') # Bedrooms: 3 # Baths: 2 Basement(w/wo bath): Garage: Deck: Crawl Space: Slab: Mod: (Size \_\_\_\_x\_\_\_) # Bedrooms\_\_\_ # Baths\_\_\_ Basement (w/wo bath)\_\_\_ Garage:\_\_\_ Site Built Deck:\_\_\_\_ On Frame\_\_\_ Off Frame\_ (Is the second floor finished? (\_\_\_) yes (\_\_\_) no Any other site built additions? (\_\_\_) yes (\_\_\_) no Manufactured Home: \_\_\_SW \_\_DW \_\_TW (Size \_\_\_\_x \_\_\_) # Bedrooms: \_\_\_ Garage: \_\_\_(site built?\_\_\_) Deck: \_\_\_(site built?\_\_\_) Duplex: (Size \_\_\_\_x\_\_\_) No. Buildings:\_\_\_\_\_ No. Bedrooms Per Unit:\_\_\_\_\_ Home Occupation: # Rooms: Use: Hours of Operation: #Employees: \_\_ Closets in addition? (\_\_\_) yes (\_\_\_) no Addition/Accessory/Other: (Size \_\_\_\_x\_\_\_) Use:\_\_\_\_\_ Water Supply: \_\_\_\_\_ County \_\_\_\_\_ Existing Well \_\_\_\_\_ New Well (# of dwellings using well \_\_\_\_\_\_) \*Must have operable water before final Sewage Supply: \_\_\_\_\_ New Septic Tank (Complete Checklist) \_\_\_\_\_ Existing Septic Tank (Complete Checklist) \_\_\_\_\_ County Sewer Does owner of this tract of land, own land that contains a manufactured home within five hundred feet (500') of tract listed above? (\_\_\_) yes\_\_( <\_\_) no Does the property contain any easements whether underground or overhead ( v ) yes ( ) no Structures (existing or proposed): Single family dwellings: proposed Manufactured Homes:\_\_\_\_ Other (specify):\_\_\_\_\_ Required Residential Property Line Setbacks: Actual 51' Front 25' 160' Rear 11' 10' Closest Side n/a Sidestreet/corner lot n/a Nearest Building