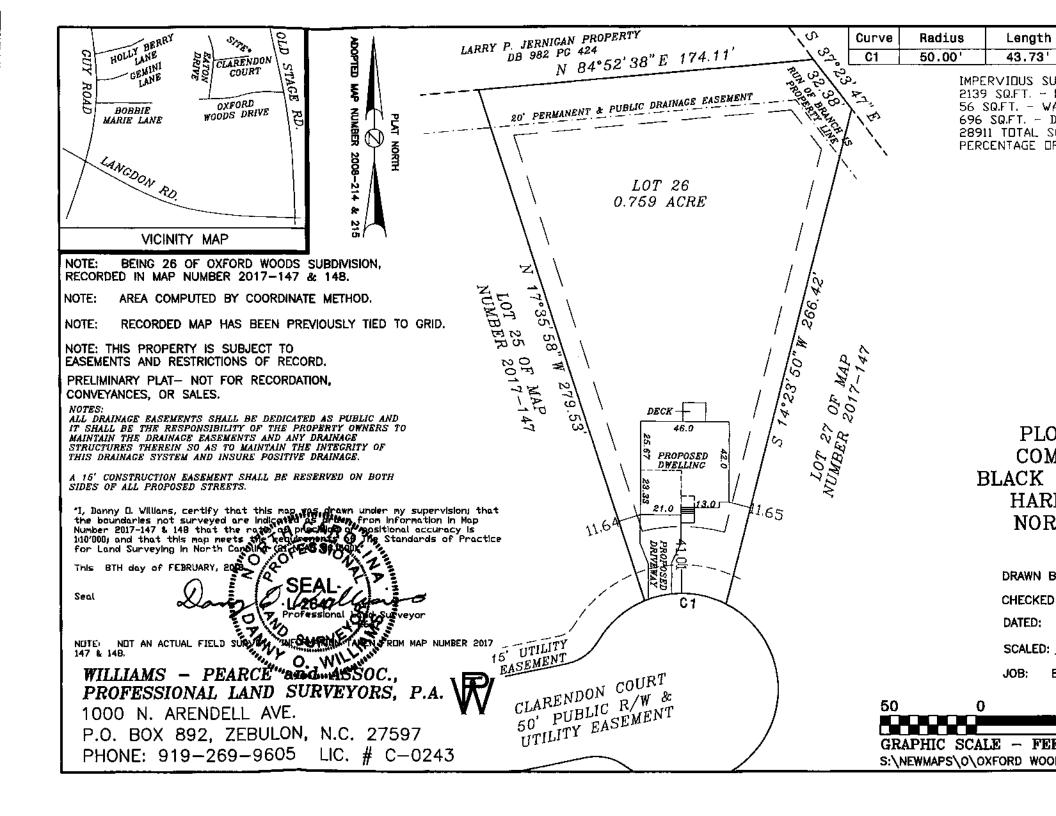

|                                                            |                                                            |                                                                                               | 185                                     | MU2111                                |
|------------------------------------------------------------|------------------------------------------------------------|-----------------------------------------------------------------------------------------------|-----------------------------------------|---------------------------------------|
| Initial Application Date. 3                                | <u>8118</u>                                                | A                                                                                             | pplication # $1850$                     | <u></u>                               |
| Central Permitting 108 E.                                  | COUNTY OF HAR<br>Front Street, Lillington, NC 23           | RNETT RESIDENTIAL LAND USE APP<br>7546 Phone: (910) 893-7525 ext:2                            | CU#<br>PLICATION<br>Fax: (910) 893-2793 | www.hamett.org/permits                |
| **A RECORDED SURVEY MA                                     | P, RECORDED DEED (OR OFFER                                 | TO PURCHASE) & SITE PLAN ARE REQUIR                                                           | ED WHEN SUBMITTING A LAI                | ND USE APPLICATION**                  |
| LANDOWNER, Comfort Homes, I                                | Inc.                                                       | Mailing Address: P O Box 3                                                                    | 69                                      |                                       |
| City: Clayton                                              | State: NC Zip: 275                                         | Mailing Address: <u>P O Box 3</u><br>528 Contact No: <u>919 553 3242</u>                      | Email: comfrthom                        | es@aol.com                            |
|                                                            |                                                            |                                                                                               |                                         |                                       |
| APPLICANT*: Comfort Homes, If                              | nc. Maili                                                  | ing Address: P O Box 369<br>528 Contact No: 919 553 3242                                      | comfithom                               |                                       |
| City: Clayton Please fill out applicant information if dif | State: <u>NC</u> Zip: <u>Z72</u><br>fferent than landowner | Contact No: 919 555 5242                                                                      | Email:                                  |                                       |
|                                                            |                                                            |                                                                                               |                                         |                                       |
| CONTACT NAME APPLYING IN O                                 | FFICE:                                                     |                                                                                               | _Phone #                                | ······                                |
| PROPERTY LOCATION: Subdivisi                               | on: Oxford Woods                                           |                                                                                               | Lot #:                                  | Lot Size: .759 acre                   |
| State Road # 1006 St                                       | tate Road Name: Old Stage                                  | Road N                                                                                        | Map Book & Pa                           | 19-2017, 147                          |
| Parcel: 040692 0017 45                                     |                                                            | PIN:0682-99-0557.000                                                                          |                                         |                                       |
| Zoning: RA-30 Flood Zone:                                  | Watershed: <sup>IV</sup>                                   | PIN: 0682-99-0557.000<br>Deed Book & Page: 3575 74                                            | Power Company*: Du                      | ke Progress Energy                    |
| *New structures with Progress Ener                         | roy as service provider need                               | to supply premise number64751018                                                              | from                                    | Progress Energy.                      |
| (Is th                                                     | ne second floor finished? ()                               | asement (w/wo bath) Garage:<br>) yes () no Any other site built add<br>x) # Bedrooms: Garage: | itions? () yes () no                    |                                       |
| Duplex: (Sizex)                                            | No. Buildings:                                             | No. Bedrooms Per Unit:                                                                        |                                         |                                       |
| Home Occupation: # Rooms:_                                 | Use:                                                       | Hours of Operation:                                                                           |                                         | #Employees:                           |
| Addition/Accessory/Other: (Si:                             | zex) Use:                                                  |                                                                                               | Closets in a                            | addition? () yes () no                |
| Materia County                                             | Evicting Mall No.                                          | w Well (# of dwellings using well                                                             | ) *Nust have onerabl                    | e water before final                  |
|                                                            |                                                            | Existing Septic Tank (Complete                                                                |                                         |                                       |
|                                                            |                                                            | factured home within five hundred feet (                                                      |                                         | _                                     |
| Does the property contain any eas                          |                                                            |                                                                                               |                                         | ·····                                 |
|                                                            |                                                            | osed Manufactured Homes:                                                                      | Other (so                               | ecify):                               |
| ou deceres (existing of proposed). (                       | onglo (anny arroinigo, <u></u>                             |                                                                                               | 0                                       | · · · · · · · · · · · · · · · · · · · |
| Required Residential Property I                            |                                                            | omments:                                                                                      |                                         |                                       |
|                                                            | Actual_41'                                                 |                                                                                               |                                         |                                       |
| Rear 25'                                                   | 170'                                                       |                                                                                               |                                         |                                       |
| Closest Side                                               | 11'                                                        | ·                                                                                             |                                         |                                       |
| Sidestreet/corner lot_n/a                                  | <u> </u>                                                   |                                                                                               |                                         |                                       |
| Nearest Building                                           | <b></b>                                                    |                                                                                               |                                         |                                       |
| on same lot<br>Residential Land Us                         | e Application                                              | Page 1 of 2                                                                                   |                                         | 03/11                                 |