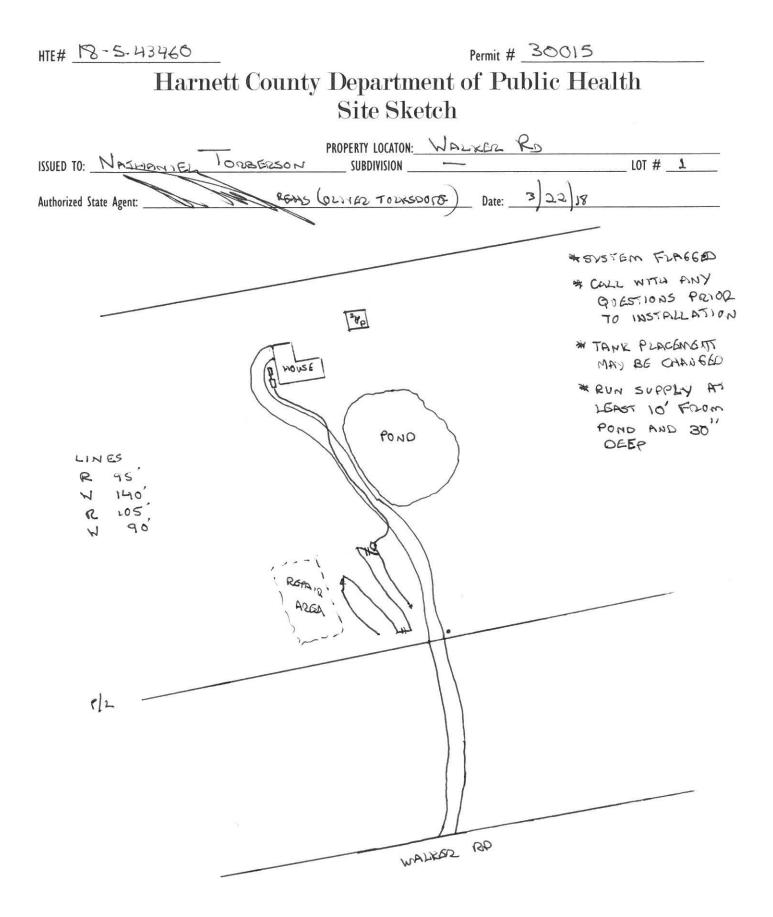

| 0 F                                                                                                  | PROPERTY LOCATION: WALKER                                  | Ro                                     |                                  |
|------------------------------------------------------------------------------------------------------|------------------------------------------------------------|----------------------------------------|----------------------------------|
| ISSUED TO: NATHANIEL LABERLSON                                                                       | SUBDIVISION                                                |                                        | LOT # 1                          |
| NEW REPAIR REPAIR EXPANSION Type of Structure:                                                       | Site Improvements required                                 | prior to Construction Authoriz         |                                  |
| Type of Structure: SFD (70'×60)                                                                      |                                                            | 1                                      |                                  |
| Proposed Wastewater System Type: PUMET. 25% REDUCTIO                                                 | on System                                                  |                                        |                                  |
| Projected Daily Flow: 600 GPD                                                                        |                                                            |                                        |                                  |
| Number of bedrooms: Number of Occupants:                                                             | max                                                        |                                        |                                  |
| Basement 🗆 Yes 🕂 No                                                                                  |                                                            |                                        |                                  |
| Pump Required: Wes 🗆 No 🗆 May be required based on final lo                                          | ocation and elevations of facilities                       |                                        | -                                |
| Type of Water Supply: 🗆 Community 💢 Public 🔀 Well Distant                                            | ce from well <u>100</u> feet                               | Permit valid for:                      | Five years                       |
| Permit conditions:                                                                                   |                                                            |                                        | □ No expiration                  |
|                                                                                                      |                                                            |                                        |                                  |
|                                                                                                      |                                                            |                                        |                                  |
| Authorized State Agent::                                                                             | Date: 3 22 18                                              | SEE ATTA                               | CHED SITE SKETCH                 |
| The issuance of this permit by the Health Department in no way guarantees the issuance of other      | r permits. The permit holder is responsible for checking w | ith appropriate governing bodies in r  | neeting their requirements. This |
| site is subject to revocation if the site plan, plat, or the intended use changes. The Improvement I | Permit shall not be affected by a change in ownership o    | the site. This permit is subject to co | moliance with the provisions of  |

| ISSUED TO: NATHANIEL TODBER                                            | property location: We                               | ilker Ro                                                |
|------------------------------------------------------------------------|-----------------------------------------------------|---------------------------------------------------------|
|                                                                        | SUBDIVISION                                         | LOT # 1                                                 |
| Facility Type: SED (70'×60')                                           | 🛛 New 🗆 Expansion 🗆 Repair                          |                                                         |
| Basement? D Yes 🔀 No Basement Fin                                      | ktures? 🗆 Yes 🗆 No                                  |                                                         |
| Basement? I Yes No Basement Fin<br>Type of Wastewater System** Pume 10 | 25% REDUCTION SYSTEM                                | (Initial) Wastewater Flow:GO GPD                        |
| (See note below if applicable )                                        |                                                     |                                                         |
| Pume Tu                                                                | 25% R.D. 575. (Repair)                              |                                                         |
| Installation Requirements/Conditions                                   | Number of trenches                                  |                                                         |
| Septic Tank Size 1250 gallons                                          | Exact length of each trench $\underline{-430}$ feet | Trench Spacing: Feet on Center                          |
| Pump Tank Size 1250 gallons                                            | Trenches shall be installed on contour at a         | Soil Cover: 6 inches                                    |
|                                                                        | Maximum Trench Depth of: inches                     | (Maximum soil cover shall not exceed                    |
|                                                                        | (Trench bottoms shall be level to +/-1/4"           | 36" above the trench bottom)                            |
|                                                                        | in all directions)                                  | relation of an environmental and an an an and an and an |
| Pump Requirements:ft. TDH vs                                           | GPM                                                 | inches below pipe                                       |
|                                                                        |                                                     | Aggregate Depth: inches above pipe                      |
| Conditions: SEE SITE SKETCH                                            |                                                     | inches total                                            |

## WATER LINES (INCLUDING IRRIGATION) MUST BE 10FT. FROM ANY PART OF SEPTIC SYSTEM OR REPAIR AREA. NO UTILITIES ALLOWED IN INITIAL OR REPAIR DRAIN FIELD AREA.

| **If applicable: I understand the system type specified is different from the type specified on the application. I accept the specifica                                               | ntions of this permit.                |
|---------------------------------------------------------------------------------------------------------------------------------------------------------------------------------------|---------------------------------------|
| Owner/Legal Representative Signature: Date:                                                                                                                                           |                                       |
| This Construction Authorization is subject to revocation if the site plan, plat, or the intended use changes. The Construction Authorization shall not be transferred when there is a | change in ownership of the site. This |
| Construction Authorization is subject to compliance with the provisions of the Laws and Rules for Sewage Treatment and Disposal and to the conditions of this permit.                 | SEE ATTACHED SITE SKETCH              |
| Authorized State Agent: Date: Date: Date: X<br>Construction Authorization Expiration Date: Z3                                                                                         | ·                                     |