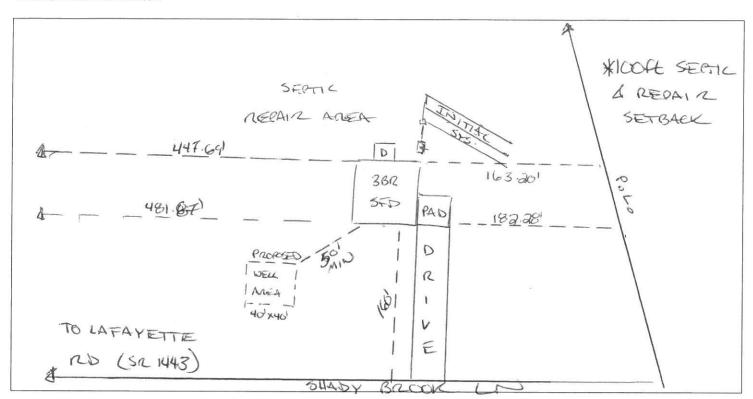

## HARNETT DEPARTMENT OF PUBLIC HEALTH PERMIT TO CONSTRUCT A DRINKING WATER SUPPLY WELL

| PIN #: <u>0653-89-8738.000</u> Parcel #: <u>080653 0108 02</u> Application #: <u>18-5-43344R</u> Subdivision: Lot #: <u>2</u>                                                                                                                                                                                                                                                                                      |
|--------------------------------------------------------------------------------------------------------------------------------------------------------------------------------------------------------------------------------------------------------------------------------------------------------------------------------------------------------------------------------------------------------------------|
| Applicant Name: <u>HMT Construction LLC</u> Address: <u>228 George Wilton Dr. Clayton, NC 27570</u>                                                                                                                                                                                                                                                                                                                |
| Type of Facility Served by Well: <u>SFD</u>                                                                                                                                                                                                                                                                                                                                                                        |
| Sewage System: 25% Reduction System                                                                                                                                                                                                                                                                                                                                                                                |
| Permit Conditions: 391 Shady Brook Lane (Lafayette Rd. SR 1443)                                                                                                                                                                                                                                                                                                                                                    |
| <ul> <li>General Permit Conditions:</li> <li>Drinking water supply well construction must meet 15A NCAC 02C.100 rules</li> <li>The permitted drinking water supply well shall be located in accordance with the SITE PLAN</li> <li>ANY ALTERATION of the site of the site (including location of structures and appurtenance) or modification in use of the well, may subject this Permit to revocation</li> </ul> |
| Authorized State Agent Date 4/24/2018                                                                                                                                                                                                                                                                                                                                                                              |
| Grouting Inspection Witnessed Date  Grouting self-certified by driller GW-1 provided? Yes No                                                                                                                                                                                                                                                                                                                       |
| See attachment for construction sketch                                                                                                                                                                                                                                                                                                                                                                             |
| WELL CERTIFICATE OF COMPLETION                                                                                                                                                                                                                                                                                                                                                                                     |
| Date: Application #:18-5-43344R Well Contractor:                                                                                                                                                                                                                                                                                                                                                                   |
| Applicant Name: HMT Construction LLC Address: 228 George Wilton Dr. Clayton, NC 27570 Directions to Site: 391 Shady Brook Lane (Lafayette Rd. SR 1443)                                                                                                                                                                                                                                                             |
| Use of Well: Date Drilled: Total Depth: Replacement Well? [ Yes                                                                                                                                                                                                                                                                                                                                                    |
| Water Zone (depth)         Casing         Grout           From To         From To         From 0 To           From To         Diameter: Material: Thickness:         Material: Method:           From To         Diameter: Material: Thickness:         Material: Method:           From To         From To         From To           Diameter: Material: Thickness:         Material: Method:                     |
| Inspector: On Hold Date: Release Date:                                                                                                                                                                                                                                                                                                                                                                             |
| Remarks:                                                                                                                                                                                                                                                                                                                                                                                                           |
| Well Head Information         Casing Height: (above finished grade)       Access Port: Vent Stack:         Well ID Tag: Pump ID Tag: Sampling Tap: Backflow Preventer:         Sample Taken? Yes No Well Head properly sealed:                                                                                                                                                                                     |
| Remarks:                                                                                                                                                                                                                                                                                                                                                                                                           |
| Authorized State Agent Date                                                                                                                                                                                                                                                                                                                                                                                        |

See Attachment for completion sketch

## Well Construction Sketch

| Well Completion | Sketch |  |     |
|-----------------|--------|--|-----|
|                 |        |  | 100 |
|                 |        |  |     |
|                 |        |  |     |
|                 |        |  |     |
|                 |        |  |     |
|                 | *      |  |     |
|                 |        |  |     |
|                 |        |  |     |
|                 |        |  |     |
|                 |        |  |     |
|                 |        |  |     |
|                 |        |  |     |
|                 |        |  |     |
|                 |        |  |     |