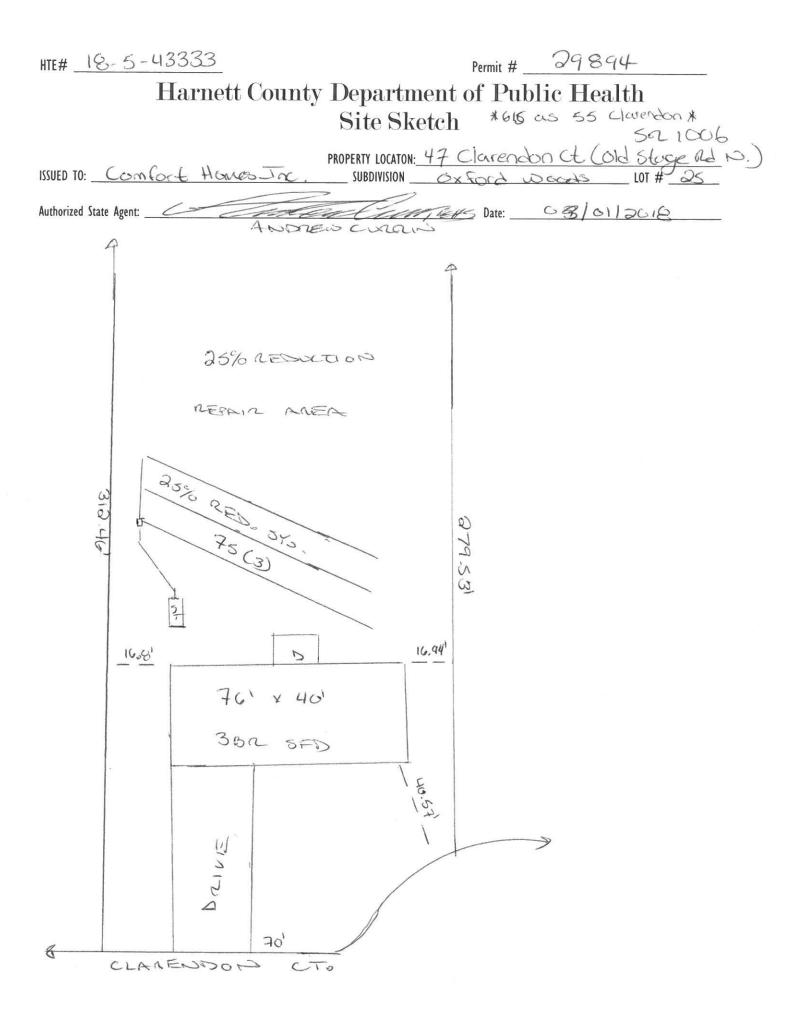

| HTE# 18-5-43333 Harnett County Department of Public Health 29894                                                                                                                                                                                                                                                                                                                                                                                                                                                                                                                                                 |
|------------------------------------------------------------------------------------------------------------------------------------------------------------------------------------------------------------------------------------------------------------------------------------------------------------------------------------------------------------------------------------------------------------------------------------------------------------------------------------------------------------------------------------------------------------------------------------------------------------------|
| Improvement Permit                                                                                                                                                                                                                                                                                                                                                                                                                                                                                                                                                                                               |
| A building permit cannot be issued with only an Improvement Permit<br>PROPERTY LOCATION: 47 Clavendon Ct. (61d Stopend. N.)<br>ISSUED TO: Confort Hones, Trc.<br>NEW REPAIR EXPANSION SUBDIVISION Oxford woods 10T # 25<br>NEW REPAIR EXPANSION Structure: 3BD 76 × 39' SFT<br>Proposed Wastewater System Type: 25% Nedwardon 35.<br>Projected Daily Flow: 366 GPD<br>Number of bedrooms: 3 Number of Occupants: 6 max                                                                                                                                                                                           |
| Basement Yes INO Pump Required: Yes No May be required based on final location and elevations of facilities Type of Water Supply: Community Public Well Distance from well feet Permit valid for: Five years Permit conditions: No expiration                                                                                                                                                                                                                                                                                                                                                                    |
| Authorized State Agent:                                                                                                                                                                                                                                                                                                                                                                                                                                                                                                                                                                                          |
| Construction Authorization * 615 as 55 clarendon ct *                                                                                                                                                                                                                                                                                                                                                                                                                                                                                                                                                            |
| (Required for Building Permit)                                                                                                                                                                                                                                                                                                                                                                                                                                                                                                                                                                                   |
| The construction and installation requirements of Rules .1950, .1952, .1954, .1955, .1956, .1957, .1958. and .1959 are incorporated by references into this permit and shall be met. Systems shall be installed in accordance                                                                                                                                                                                                                                                                                                                                                                                    |
| with the attached system layout.                                                                                                                                                                                                                                                                                                                                                                                                                                                                                                                                                                                 |
| ISSUED TO: <u>Comfort Homes, Tre</u><br>SUBDIVISION <u>CxFord</u> Words LOT # 25                                                                                                                                                                                                                                                                                                                                                                                                                                                                                                                                 |
| Facility Type: <u>362 76'×39' SFD</u> INew Expansion Repair                                                                                                                                                                                                                                                                                                                                                                                                                                                                                                                                                      |
| Basement? Ves No Basement Fixtures? Yes No                                                                                                                                                                                                                                                                                                                                                                                                                                                                                                                                                                       |
| Type of Wastewater System**                                                                                                                                                                                                                                                                                                                                                                                                                                                                                                                                                                                      |
| (See note below, if applicable )                                                                                                                                                                                                                                                                                                                                                                                                                                                                                                                                                                                 |
| Installation Requirements/Conditions       Number of trenches       (Repair)         Septic Tank Size gallons       Number of trenches       Feet on Center         Pump Tank Size gallons       Trenches shall be installed on contour at a Maximum Trench Depth of: inches (Trench bottoms shall be level to +/-1/4")       Trench Spacing: Feet on Center         Soil Cover:       Soil Cover:       Soil Cover shall not exceed         Maximum Trench Depth of:       Inches       (Maximum soil cover shall not exceed         Maximum in all directions)       Inches       36" above the trench bottom) |
|                                                                                                                                                                                                                                                                                                                                                                                                                                                                                                                                                                                                                  |
| Pump Requirements:                                                                                                                                                                                                                                                                                                                                                                                                                                                                                                                                                                                               |
| WATER LINES (INCLUDING IRRIGATION) MUST BE 10FT. FROM ANY PART OF SEPTIC SYSTEM OR REPAIR AREA.<br>NO UTILITIES ALLOWED IN INITIAL OR REPAIR DRAIN FIELD AREA.<br>**If applicable: / understand the system type specified is different from the type specified on the application. I accept the specifications of this permit.                                                                                                                                                                                                                                                                                   |