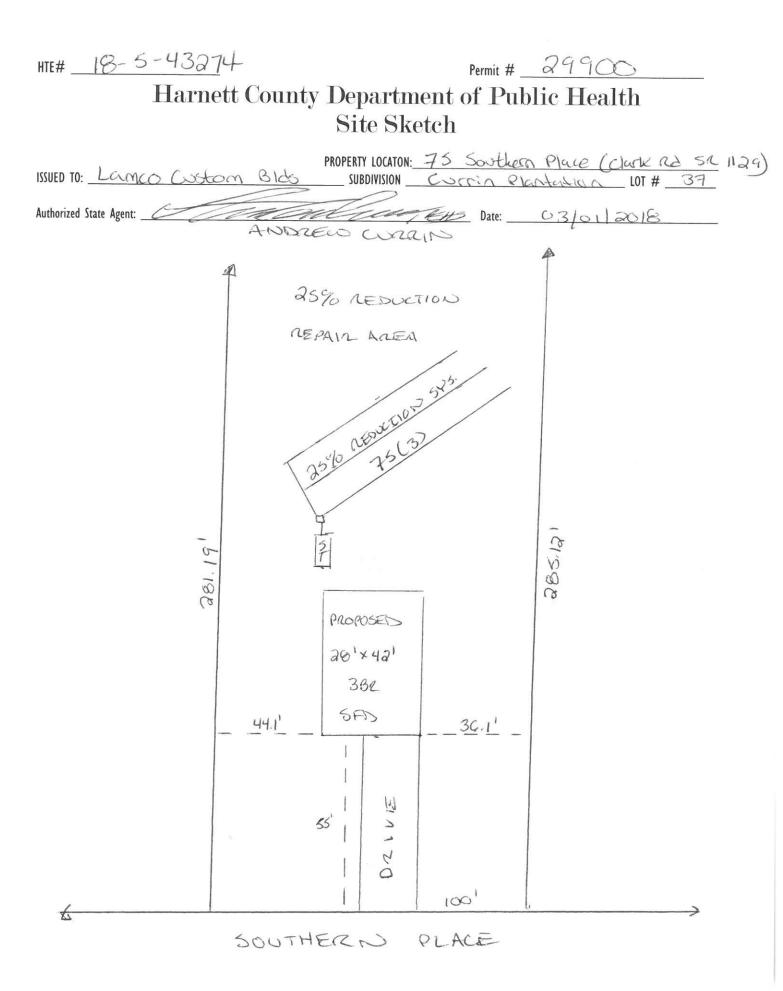

## HTE# 18-5-43274 Harnett County Department of Public Health

29900

| PR                                                                                                      | OPERTY LOCA       | TION: 75 Sout                    | don Place (Cla                             | skad sallagi                      |
|---------------------------------------------------------------------------------------------------------|-------------------|----------------------------------|--------------------------------------------|-----------------------------------|
|                                                                                                         | UBDIVISION        |                                  | Plantation                                 |                                   |
| NEW 🖃 REPAIR 🗆 EXPANSION 🗆                                                                              |                   |                                  | ired prior to Construction Autho           |                                   |
| Type of Structure: 3BC 28'X42'SES                                                                       |                   | 1                                | and prior to construction Addio            | inzation issuance.                |
| Proposed Wastewater System Type: 2540 red x 4000 533,                                                   |                   |                                  |                                            |                                   |
| Projected Daily Flow: GPD                                                                               |                   |                                  |                                            |                                   |
| Number of bedrooms: <u>3</u> Number of Occupants: <u>6</u> ma                                           | x                 |                                  |                                            |                                   |
| Basement Yes INO                                                                                        |                   |                                  |                                            |                                   |
| Pump Required: Yes 🗌 No 🛛 May be required based on final locat                                          | ion and eleva     | tions of facilities              |                                            |                                   |
|                                                                                                         |                   | feet                             | Permit valid for:                          | Five years                        |
| Permit conditions:                                                                                      |                   |                                  | renne vana ior.                            | No expiration                     |
|                                                                                                         |                   |                                  |                                            |                                   |
|                                                                                                         |                   |                                  |                                            |                                   |
| Authorized State Agent .: Collar, Rette                                                                 | Date:             | 63/01/8                          | OID SEE ATT                                | TACHED SITE SKETCH                |
| The issuance of this permit by the Health Department in no way guarantees the issuance of other per     | mits. The permit  | holder is responsible for checki | ing with appropriate governing bodies in   | meeting their requirements. This  |
| site is subject to revocation if the site plan, plat, or the intended use changes. The improvement Pern | it shall not be a | affected by a change in ownersh  | nip of the site. This permit is subject to | compliance with the provisions of |
| the Laws and Rules for Sewage Treatment and Disposal and to conditions of this permit.                  |                   |                                  |                                            | 1                                 |
|                                                                                                         |                   |                                  |                                            |                                   |
| Construc                                                                                                | tion Au           | thorization                      |                                            |                                   |
|                                                                                                         |                   |                                  |                                            |                                   |

| ISSUED TO: Lamco Custom E                                                                 | B HS PROPERTY LOCATION: 75                                                                             | Southern Place (Clark Rd.)                             |
|-------------------------------------------------------------------------------------------|--------------------------------------------------------------------------------------------------------|--------------------------------------------------------|
| Facility Type: <u>362 26'×42' SFT</u><br>Basement? <u>Yes</u> <del>No</del> Basement Fixt | SUBDIVISION <u>Corcic</u><br>New Expansion Repair<br>ures? Yes No                                      | Plantation LOT # 37                                    |
| (See note below, if applicable $\Box$ )                                                   | , reduction system                                                                                     | (Initial) Wastewater Flow: GPD                         |
| 2.5% red                                                                                  | uction 525. (Repair)                                                                                   |                                                        |
| Installation Requirements/Conditions<br>Septic Tank Size 1000 gallons                     | Number of trenches 3                                                                                   | 9                                                      |
| Pump Tank Size gallons                                                                    | Exact length of each trench $\underline{\neg + S}$ feet<br>Trenches shall be installed on contour at a | Trench Spacing: Feet on Center<br>Soil Cover: Z inches |
|                                                                                           | Maximum Trench Depth of: <u>24</u> inches                                                              | (Maximum soil cover shall not exceed                   |
|                                                                                           | (Trench bottoms shall be level to $+/-1/4$ "                                                           | 36" above the trench bottom)                           |
|                                                                                           | in all directions)                                                                                     |                                                        |
| Pump Requirements:ft. TDH vs                                                              | _ GPM                                                                                                  | $\frown$ inches below pipe                             |
| Conditions:                                                                               |                                                                                                        | Aggregate Depth: inches above pipe                     |