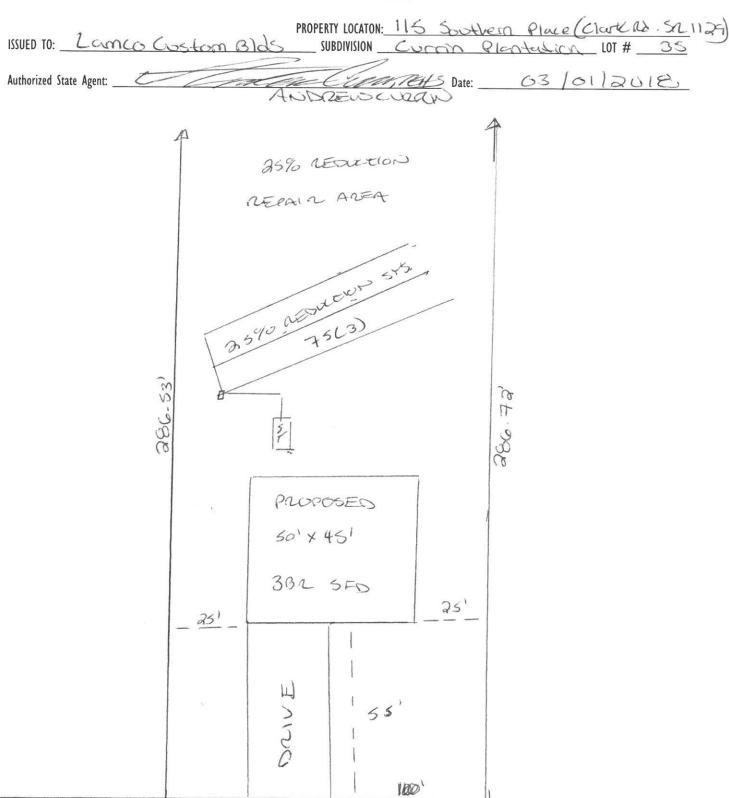

## Harnett County Department of Public Health Site Sketch

SOUTHERN (

PLACE

Department of Environment, Health and Natural Resources Division of Environmental Health On-Site Wastewater Section Sheet: Property ID: Lot #: File #: Code: