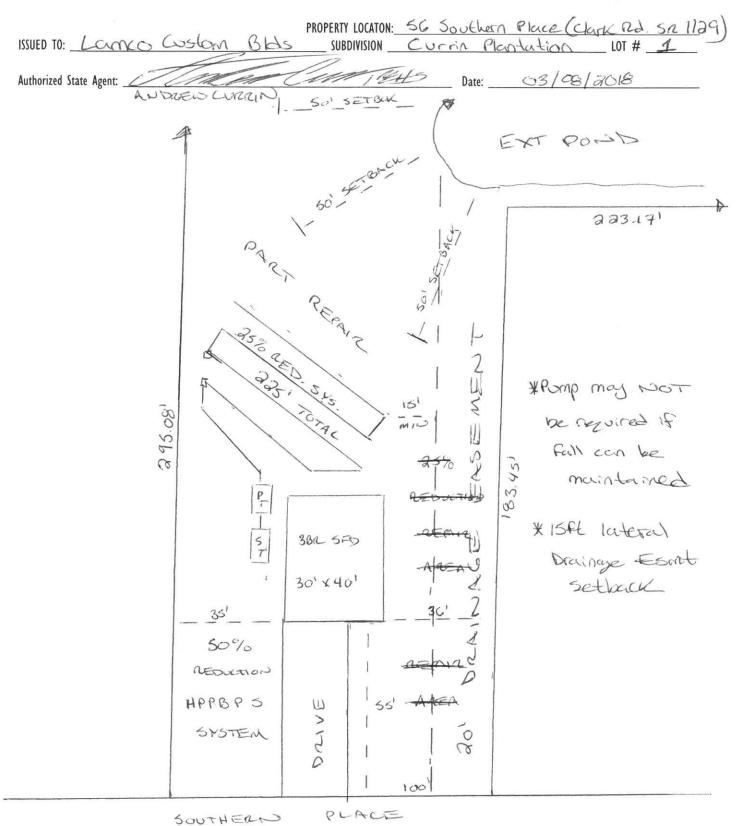

## HTE# 18-5-432672 Harnett County Department of Public Health

Improvement Permit

| A                                                                      | PROPERTY LOCATION: 56 Southern Place (Cla                                                                                                                                                                                                      | W 22 50 112                                      |
|------------------------------------------------------------------------|------------------------------------------------------------------------------------------------------------------------------------------------------------------------------------------------------------------------------------------------|--------------------------------------------------|
| ISSUED TO: Lamco Custom Blo                                            | SUBDIVISION CUCKION Plantation                                                                                                                                                                                                                 | LOT # 1                                          |
| NEW ☐ REPAIR ☐ EXPANSIO                                                |                                                                                                                                                                                                                                                |                                                  |
| Type of Structure: 380 301×461                                         |                                                                                                                                                                                                                                                | ization issuance.                                |
| Proposed Wastewater System Type: 35% new                               |                                                                                                                                                                                                                                                |                                                  |
| Projected Daily Flow: 366 GPD                                          | 360(12)3                                                                                                                                                                                                                                       |                                                  |
| Number of bedrooms: 3 Number of Occup                                  | ants: C max                                                                                                                                                                                                                                    |                                                  |
| Basement Yes No                                                        |                                                                                                                                                                                                                                                |                                                  |
|                                                                        | red based on final location and elevations of facilities                                                                                                                                                                                       |                                                  |
| Type of Water Supply:   Community Public                               |                                                                                                                                                                                                                                                | Five years                                       |
| Permit conditions:                                                     |                                                                                                                                                                                                                                                | ☐ No expiration                                  |
|                                                                        |                                                                                                                                                                                                                                                | -                                                |
|                                                                        |                                                                                                                                                                                                                                                |                                                  |
| Authorized State Agent::                                               |                                                                                                                                                                                                                                                | ACHED SITE SKETCH                                |
| The issuance of this permit by the Health Department in no way guaran  | tees the issuance of other permits. The permit holder is responsible for checking with appropriate governing bodies in<br>ranges. The Improvement Permit shall not be affected by a change in ownership of the site. This permit is subject to | meeting their requirements. This                 |
| the Laws and Rules for Sewage Treatment and Disposal and to conditions |                                                                                                                                                                                                                                                | compliance with the provisions of                |
|                                                                        |                                                                                                                                                                                                                                                |                                                  |
|                                                                        | Construction Authorization                                                                                                                                                                                                                     |                                                  |
|                                                                        |                                                                                                                                                                                                                                                |                                                  |
| The construction and installation requirements of Rules 1950, 1952, 19 | (Required for Building Permit) 54, .1955, .1956, .1957, .1958. and .1959 are incorporated by references into this permit and shall be met. Systems                                                                                             | shall be installed in accordance                 |
| with the attached system layout.                                       | 34, 1755, 1756, 1757, 1758, and 1759 are incorporated by references into this permit and shall be met. Systems                                                                                                                                 | shall be installed in accordance                 |
| ISSUED TO: Laura Coston Bld                                            | SUBDIVISION CASES PLANTATION                                                                                                                                                                                                                   |                                                  |
| Facility Type: 3BR 30144015FD                                          | New ☐ Expansion ☐ Repair                                                                                                                                                                                                                       | LOT #                                            |
| Basement?  Yes  Basement Fixt                                          |                                                                                                                                                                                                                                                |                                                  |
|                                                                        |                                                                                                                                                                                                                                                | 310000                                           |
| (See note below, if applicable $\square$ )                             | to 25% reduction 5,5. (Initial) Wastewater Flow:                                                                                                                                                                                               | GPD                                              |
| Rump to                                                                | 25% nedo Sys (Repair)                                                                                                                                                                                                                          |                                                  |
| Installation Requirements/Conditions                                   | Number of trenches                                                                                                                                                                                                                             |                                                  |
| Septic Tank Size 1000 gallons                                          | Exact length of each trench 325 feet Trench Spacing:                                                                                                                                                                                           | Feet on Center                                   |
| Pump Tank Size 1000 gallons                                            |                                                                                                                                                                                                                                                | inches                                           |
| •                                                                      | Maximum Trench Depth of: 18 inches (Maximum soil cover shall r                                                                                                                                                                                 |                                                  |
|                                                                        | (Trench bottoms shall be level to +/-1/4" 36" above the trench bottoms                                                                                                                                                                         |                                                  |
|                                                                        | in all directions)                                                                                                                                                                                                                             | Sin,                                             |
| Pump Requirements:ft. TDH vs                                           |                                                                                                                                                                                                                                                | inches below sine                                |
| rump nequirementstt. 1011 vs                                           | Agentata Davida N                                                                                                                                                                                                                              | inches below pipe                                |
| Conditions P. 2 2 2 2 1                                                | Aggregate Depth:                                                                                                                                                                                                                               | inches below pipe inches above pipe inches total |
| conditions: rome man not be                                            | Certified if full can be maintained all Docinge Esont Setach                                                                                                                                                                                   | inches total                                     |
|                                                                        |                                                                                                                                                                                                                                                |                                                  |
|                                                                        | E 10FT. FROM ANY PART OF SEPTIC SYSTEM OR REPAIR AREA.                                                                                                                                                                                         |                                                  |
| NO UTILITIES ALLOWED IN INITIAL OR REPAIR D                            | RAIN FIELD AREA.                                                                                                                                                                                                                               |                                                  |
| **If applicable: I understand the system type specified                | is different from the type specified on the application. I accept the specifications of t                                                                                                                                                      | this permit.                                     |
| Owner/Legal Representative Signature:                                  | Date:                                                                                                                                                                                                                                          |                                                  |
|                                                                        | at, or the intended use changes. The Construction Authorization shall not be transferred when there is a change in or                                                                                                                          | wnership of the site. This                       |
|                                                                        |                                                                                                                                                                                                                                                | ATTACHED SITE SKETCH                             |
|                                                                        |                                                                                                                                                                                                                                                |                                                  |
| Authorized State Agent:                                                | Date: 03/08/2018                                                                                                                                                                                                                               | 8_                                               |
| ANDRES                                                                 | Construction Authorization Expiration Date: 03/08/202                                                                                                                                                                                          | 3                                                |

## Harnett County Department of Public Health Site Sketch

Department of Environment, Health and Natural Resources Division of Environmental Health On-Site Wastewater Section

Sheet: Property ID: Lot #: File #: Code: