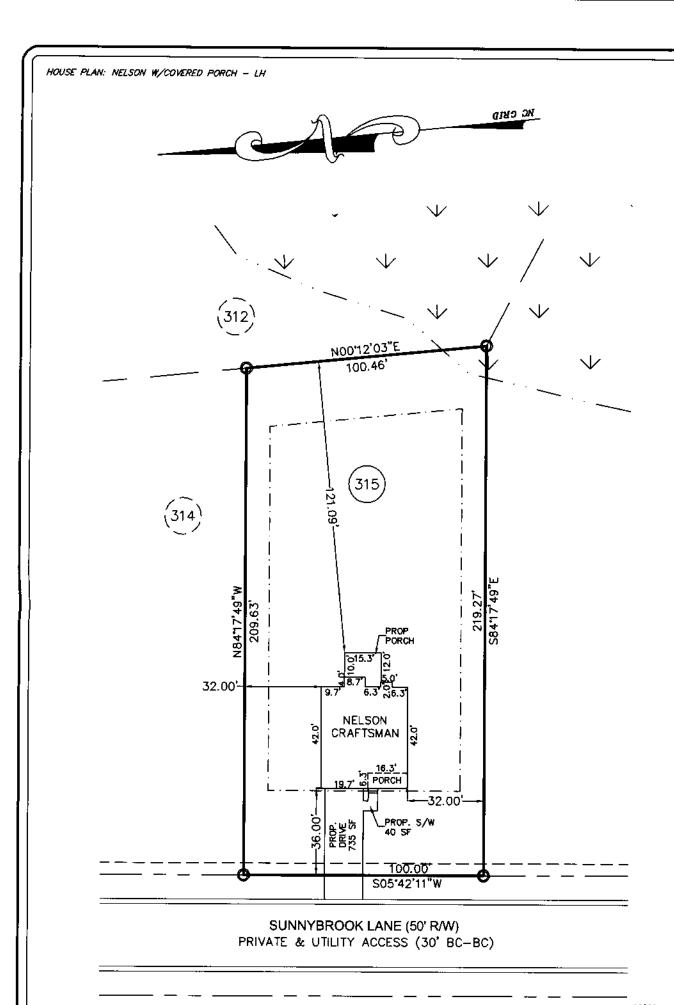

# PROPOSED SUBSURFACE WASTE DISPOSAL SYSTEM DETAIL SHEET

|          | SUBDIVISION: OAKMONT         |           | LOT 315                        |
|----------|------------------------------|-----------|--------------------------------|
|          | INITIAL SYSTEM: APPROVED 25% | RECUCTION | REPAIR APPROVED 25% REQUIREM   |
|          | DISTRIBUTION: SEA.A.         | <u> </u>  | DISTRIBUTION SERIAL            |
|          | BENCHMARK: 100.0             |           | LOCATION CONTRIL # 3758        |
|          | NO. BEDROOMS: 3              |           | LTAR 0.4 GPO/FTL               |
|          | LINE FLAG COLOR              | ELEVATION | <u>LENGTH</u>                  |
|          |                              |           |                                |
|          | 11 0                         | 104,00    | 65'                            |
| - 4      | ) 2 B                        | 103.17    | 80'                            |
| syster ( | 3 0                          | 102,34    | 80                             |
| 3434     |                              |           | 225'                           |
|          | 4 8                          | 101.50    | 80′                            |
|          | 5 0                          | 100.6)    | 83                             |
|          | 6 8                          | 89.50     | 25'                            |
|          |                              |           | 235                            |
|          |                              |           |                                |
|          | BY MEALER                    |           | DATE 03/2-15                   |
|          | TYPICAL PROFILE              |           | THERE SHALL BE NO GRADING,     |
|          | 0-14 W/ / VF-, WS-           |           | CUTTING, LOGGING OR OTHER SOIL |
|          | 14-36+ Sec (Fi, w)           | 15614     | DISTURBANCE IN SEPTIC AREA     |
|          | cr 2/Pm > 32"                | * Horse   | E BOX LAMITED TO 45 DEEP       |
|          | INSTAN AT 18"                | BY        | 60 WIRE                        |

# Application for Residential Building and Trades Permit

| Owner's Name McKee Homes, LLC                                    | Date 2/16/18                    |  |
|------------------------------------------------------------------|---------------------------------|--|
| Site Address 68 Sunnybrook Lane                                  | Phone 910-475-7100              |  |
| Directions to job site from Lillington 127 to Docs Road, develop | ment on the left                |  |
| ,,,,,,,,,,,,,,,,,,,,,,,,,,,,,,,,,,,,,,                           |                                 |  |
|                                                                  |                                 |  |
| Subdivision Oakmont Estates                                      | Lot 315                         |  |
| Description of Proposed Work Single Family Home                  | # of Bedrooms 4                 |  |
|                                                                  | com? No Crawl Space Slab X      |  |
| General Contractor Info                                          |                                 |  |
| GML Development, Inc                                             | 910-475-7100,727                |  |
| Building Contractor's Company Name                               | Telephone                       |  |
| 109 Hay Street, Ste 301, Fayetteville, NC 28301                  | krivera@mckeehomesnc.com        |  |
| esenbly                                                          | Email Address                   |  |
| 53970                                                            |                                 |  |
| icense #                                                         |                                 |  |
| Electrical Contractor Inf                                        | ormation                        |  |
| •                                                                | ce Size 200 Amps T-Pole Yes     |  |
| J.M. Pope Electric                                               | 919-776-5144                    |  |
| lectrical Contractor's Company Name                              | Telephone                       |  |
| 409 Chatham St., Sanford, NC 27330                               | jmpopeelectric@gmail.com        |  |
| Address                                                          | Email Address                   |  |
| 213 <u>26-L</u>                                                  |                                 |  |
| icense #                                                         | - I-Formation                   |  |
| Mechanical/HVAC Contracts                                        | ir intormation                  |  |
| Description of Work Single Family Homes                          |                                 |  |
| Certified Heating & Air                                          | 910-858-0000                    |  |
| Mechanical Contractor's Company Name                             | Telephone                       |  |
| P.O. Box 1071, Hope Mills, NC 28348                              | certifiedheatair@embarqmail.com |  |
| Address                                                          | Email Address                   |  |
| 20012- H3-1                                                      |                                 |  |
| cense #                                                          |                                 |  |
| Plumbing Contractor Inf                                          | <u>formation</u>                |  |
| Description of Work Single Family Home                           | # Baths 2.5                     |  |
| Dell Haire Pluming                                               | 910-818-4863                    |  |
| Plumbing Contractor's Company Name                               | Telephone                       |  |
| 7612 Documentary Drive, Fayetteville, NC 28306                   | dellhaireplumbing@hotmail.com   |  |
| Address                                                          | Email Address                   |  |
| 32886 P1                                                         |                                 |  |
| License #                                                        |                                 |  |
| Insulation Contractor In                                         | <u>formation</u>                |  |
| Cumberland Insulation                                            | 910-484-7118                    |  |
| Insulation Contractor's Company Name & Address                   | Telephone                       |  |

### **Project Property**

Oakmont Estates Lot 315 Harnett County 68 Sunnybrook Lane

NC