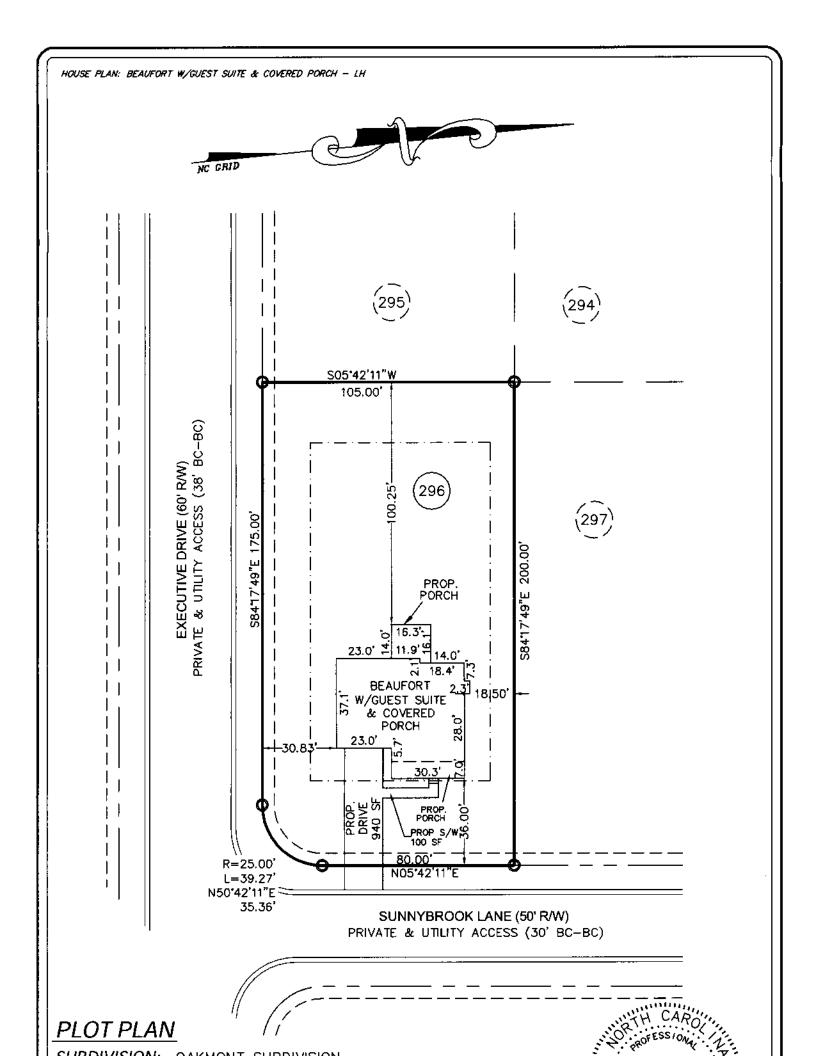

Central Permitting

COUNTY OF HARNETT RESIDENTIAL LAND USE APPLICATION

108 E. Front Street, Lillington, NC 27546 Phone: (910) 893-7525 ext:2 Fax: (910) 893-2793 www.hamett.org/permits

"A RECORDED SURVEY MAP, RECORDED DEED (OR OFFER TO PURCHASE) & SITE PLAN ARE REQUIRED WHEN SUBMITTING A LAND USE APPLICATION" LANDOWNER: McKee Homes, LLC Mailing Address: 109 Hay Street, Suite 301 City: Fayetteville Contact No: (910) 475-7100 ext 727 Email: krivers@mckeehomesnc.com APPLICANT\*: McKee Homes, LLC \_\_\_ Mailing Address: 109 Hay Street, Suite 301 City: Fayetteville State: NC Zip: 28301 Contact No: (910) 475-7100 ext 722 Email: krivera@mckeehomesnc.com CONTACT NAME APPLYING IN OFFICE: Josh Parton Phone # (910) 475-7100 ext 722 PROPERTY LOCATION: Subdivision: Oakmovt Lot # 396 Lot Size: 0.48 alm State Road # 17 State Road Name: Sunny brook Ln Map Book & Page: 2017 / 392

Parcel: 0395890 | 1021 55 PIN: 0507-43-8132.600 Flood Zone:\_\_ Watershed: \_\_\_\_\_ Deed Book & Page: 3364/ 0106 Power Company: Central Electric \*New structures with Progress Energy as service provider need to supply premise number \_ PROPOSED USE: SFD: (Size 55 8 x 63 9 # Bedrooms: 5 # Baths: 4 Basement(w/wo bath): Garage: Deck: Crawl Space: Slab: Mod: (Size \_\_\_\_x\_\_\_) # Bedrooms\_\_\_ # Baths\_\_\_ Basement (w/wo bath)\_\_\_ Garage:\_\_\_ Site Built Deck:\_\_\_\_ On Frame\_\_\_ Off Frame\_\_\_ (Is the second floor finished? (\_\_) yes (\_\_) no Any other site built additions? (\_\_) yes (\_\_) no Manufactured Home: \_\_SW \_\_DW \_\_TW (Size \_\_\_x \_\_\_) # Bedrooms: \_\_\_Garage: \_\_(site built?\_\_\_) Deck: \_\_(site built?\_\_\_) Duplex: (Size \_\_\_\_x \_\_\_) No. Buildings: \_\_\_\_\_ No. Bedrooms Per Unit: \_\_\_\_ Home Occupation: # Rooms: Use: Hours of Operation: Addition/Accessory/Other: (Size \_\_\_\_x\_\_\_) Use: \_\_\_\_\_\_ Closets in addition? (\_\_\_) yes (\_\_\_) no Water Supply; \_\_\_\_\_ County \_\_\_\_\_ Existing Well \_\_\_\_\_ New Well (# of dwellings using well \_\_\_\_\_\_) \*Must have operable water before final \_\_\_ New Septic Tank (Complete Checklist) \_\_\_\_ Existing Septic Tank (Complete Checklist) \_\_\_\_ County Sewer Does owner of this tract of land, own land that contains a manufactured home within five hundred feet (500') of tract listed above? (\_\_\_) yes (\_\_\_) no Does the property contain any easements whether underground or overhead (\_\_\_) yes (\_\_\_) no Structures (existing or proposed): Single family dwellings: Manufactured Homes: Other (specify): Required Residential Property Line Setbacks: Comments: Front Rear Closest Side Sidestreet/comer tot Nearest Building on same lot