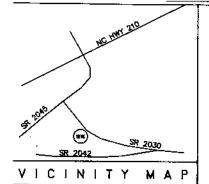

\*\*This application expires 6 months from the initial date if permits have not been issued\*\*

SITE PLAN LOT 8 MAP BOOK 2006 PAGE 828 "MCLEAN CHAPEL PARTNERS, LLC" SUBDIVISION

## ONSITE HOMES, LLC

STEWART'S CREEK TOWNSHIP

SR 2030 McLean Chapel Church Rd\* R/W 60'

HARNETT COUNTY DATE 02/24/2018 SURVEYED BY :

NORTH CAROLINA SCALE 1" = 150 FEET

DRAWING NO. 2018034

ROBERT E. LEACH, II

PRELIMINARY PLAT
FOR ILLUSTRATIVE PURPOSES ONLY

Line Table

Road Right of Way Lines

House Detail "Calabash" plan 19.83

N 88'41'45"E 400.67

Det 30'x30' Garage ➂ 16.67 Acs +/- Net PIN# 0546-64-1915.000 Address: TBD McLean Chapel Church Rd

"Brock Road" Ex 50 Private Road

16.20 Acs +/- Net PIN# 0546-64-0340.000

S 88'37'20"W 1256.84

| CURVE TABLE |        |        |        |               |  |  |
|-------------|--------|--------|--------|---------------|--|--|
| Curve       | Radius | Length | Chord  | Chord Bear.   |  |  |
| C1          | 310.00 | 211.45 | 207.37 | S 09'48'30" E |  |  |
| C2          | 310.00 | 74.03  | 73.85  | 5 3611'25" E  |  |  |
| C3          | 310.00 | 152.80 | 151.26 | S 28 54 50 E  |  |  |
| C4          | 310.00 | 152.78 | 151.24 | S 00'40'25' E |  |  |
| C5 1        | 310.00 | 83.91  | 83.65  | S 05'41'30" W |  |  |