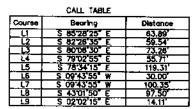

PRELIMINARY PLAT
FOR ILLUSTRATIVE PURPOSES ONLY

Line Table

Road Right of Way Lines

House Detail "Calabash" plan 19.83

N 88'41'45"E 400.67

Det 30'x30' Garage ➂ 16.67 Acs +/- Net PIN# 0546-64-1915.000 Address: TBD McLean Chapel Church Rd

"Brock Road" Ex 50 Private Road

16.20 Acs +/- Net PIN# 0546-64-0340.000

S 88'37'20"W 1256.84

| CURVE TABLE |        |        |        |               |  |  |
|-------------|--------|--------|--------|---------------|--|--|
| Curve       | Radius | Length | Chord  | Chord Bear.   |  |  |
| C1          | 310.00 | 211.45 | 207.37 | S 09'48'30" E |  |  |
| C2          | 310.00 | 74.03  | 73.85  | 5 3611'25" E  |  |  |
| C3          | 310.00 | 152.80 | 151.26 | S 28 54 50 E  |  |  |
| C4          | 310.00 | 152.78 | 151.24 | S 00'40'25' E |  |  |
| C5 1        | 310.00 | 83.91  | 83.65  | S 05'41'30" W |  |  |