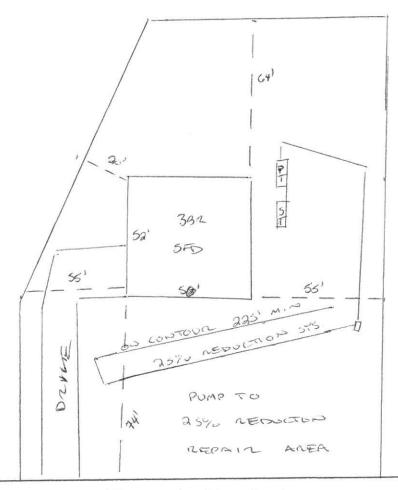

## Harnett County Department of Public Health Site Sketch

|                                    | PROPERTY LOCATON:_ | 430 Cokesbury | Park Ln. (6 | okeshun Ad. | Sa 1402 |
|------------------------------------|--------------------|---------------|-------------|-------------|---------|
| ISSUED TO: Tricogle Home Pros, LLC | SUBDIVISION        | cokessy       | Cark        | LOT # 7     | 6       |
| Authorized State Agent:            | Land, W            | Date:         | 01/26       | 12017       |         |

\* Pump to an contour serial Distribution \* 225ft min serial line