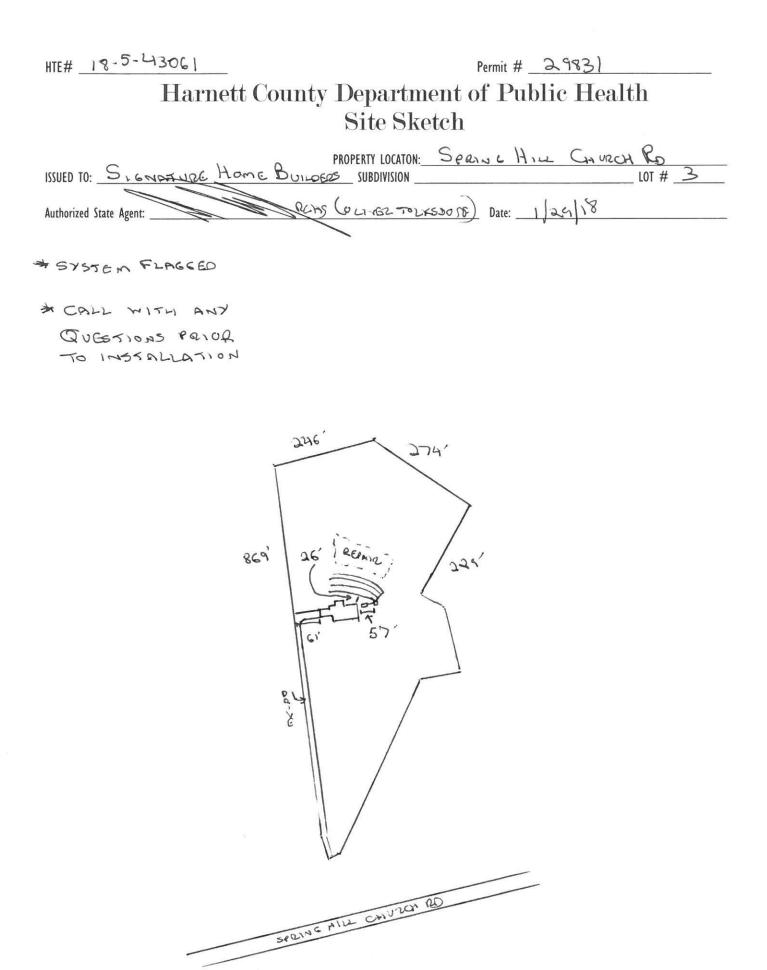

## Improvement Permit

| A building permit cannot be issued with only an Improvement Permit                                                                                                                                                            |      |
|-------------------------------------------------------------------------------------------------------------------------------------------------------------------------------------------------------------------------------|------|
| PROPERTY LOCATION: SPRING HILL CHURCH RD                                                                                                                                                                                      |      |
| ISSUED TO: SIGNATURE HOME BUILDER SUBDIVISION LOT # 3                                                                                                                                                                         |      |
| NEW 文 REPAIR ロ EXPANSION ロ Site Improvements required prior to Construction Authorization Issuance:                                                                                                                           |      |
| Type of Structure: SCOCITINS 3                                                                                                                                                                                                |      |
| Proposed Wastewater System Type: 25% REDUCTION SYSTEM                                                                                                                                                                         |      |
| Projected Daily Flow: 480 GPD                                                                                                                                                                                                 |      |
| Number of bedrooms: Number of Occupants: max                                                                                                                                                                                  |      |
| Basement Yes No                                                                                                                                                                                                               |      |
| Pump Required: 🗆 Yes 🛛 XNO 🗆 May be required based on final location and elevations of facilities                                                                                                                             |      |
| Type of Water Supply: 🗆 Community 🖾 Public 🗆 Well Distance from well feet Permit valid for: 💢 Five years                                                                                                                      |      |
| Permit conditions:                                                                                                                                                                                                            |      |
|                                                                                                                                                                                                                               |      |
| les de la companya de                                                                                                               |      |
| Authorized State Agent:: Date: J 29 18 SEE ATTACHED SITE SKETCH                                                                                                                                                               |      |
| The issuance of this permit by the Health Department in no way guarantees the issuance of other permits. The permit holder is responsible for checking with appropriate governing bodies in meeting their requirements.       | his  |
| site is subject to revocation if the site plan, plat, or the intended use changes. The Improvement Permit shall not be affected by a change in ownership of the site. This permit is subject to compliance with the provision | s of |
| the Laws and Rules for Sewage Treatment and Disposal and to conditions of this permit.                                                                                                                                        |      |
|                                                                                                                                                                                                                               |      |
| Construction Authorization                                                                                                                                                                                                    |      |
| (Required for Building Permit)                                                                                                                                                                                                |      |
| The construction and installation requirements of Rules .1950, .1952, .1954, .1955, .1956, .1957, .1958. and .1959 are incorporated by references into this permit and shall be met. Systems shall be installed in accordan   | ce   |
| with the attached system layout.                                                                                                                                                                                              | 20   |
| ISSUED TO: SIGNASULE HOME BUILDERS PROPERTY LOCATION: SERING HILL CHURCH B                                                                                                                                                    |      |
|                                                                                                                                                                                                                               |      |
| ISSUED TO:     Subscription     Serve Hill Church B       Facility Type:     SEO (7-7^×53)     X New     Expansion     Repair                                                                                                 |      |

## WATER LINES (INCLUDING IRRIGATION) MUST BE 10FT. FROM ANY PART OF SEPTIC SYSTEM OR REPAIR AREA. NO UTILITIES ALLOWED IN INITIAL OR REPAIR DRAIN FIELD AREA.

| **If applicable: I understand the system type specified is different from the type specified on the appl                                       | lication. I accept the specifications of this permit.                         |
|------------------------------------------------------------------------------------------------------------------------------------------------|-------------------------------------------------------------------------------|
| Owner/Legal Representative Signature:                                                                                                          | Date:                                                                         |
| This Construction Authorization is subject to revocation if the site plan, plat, or the intended use changes. The Construction Authorization s | hall not be transferred when there is a change in ownership of the site. This |
| Construction Authorization is subject to compliance with the provisions of the Laws and Rules for Sewage Treatment and Disposal and to the     | e conditions of this permit. SEE ATTACHED SITE SKETCH                         |
|                                                                                                                                                | Date: 1/29/18                                                                 |