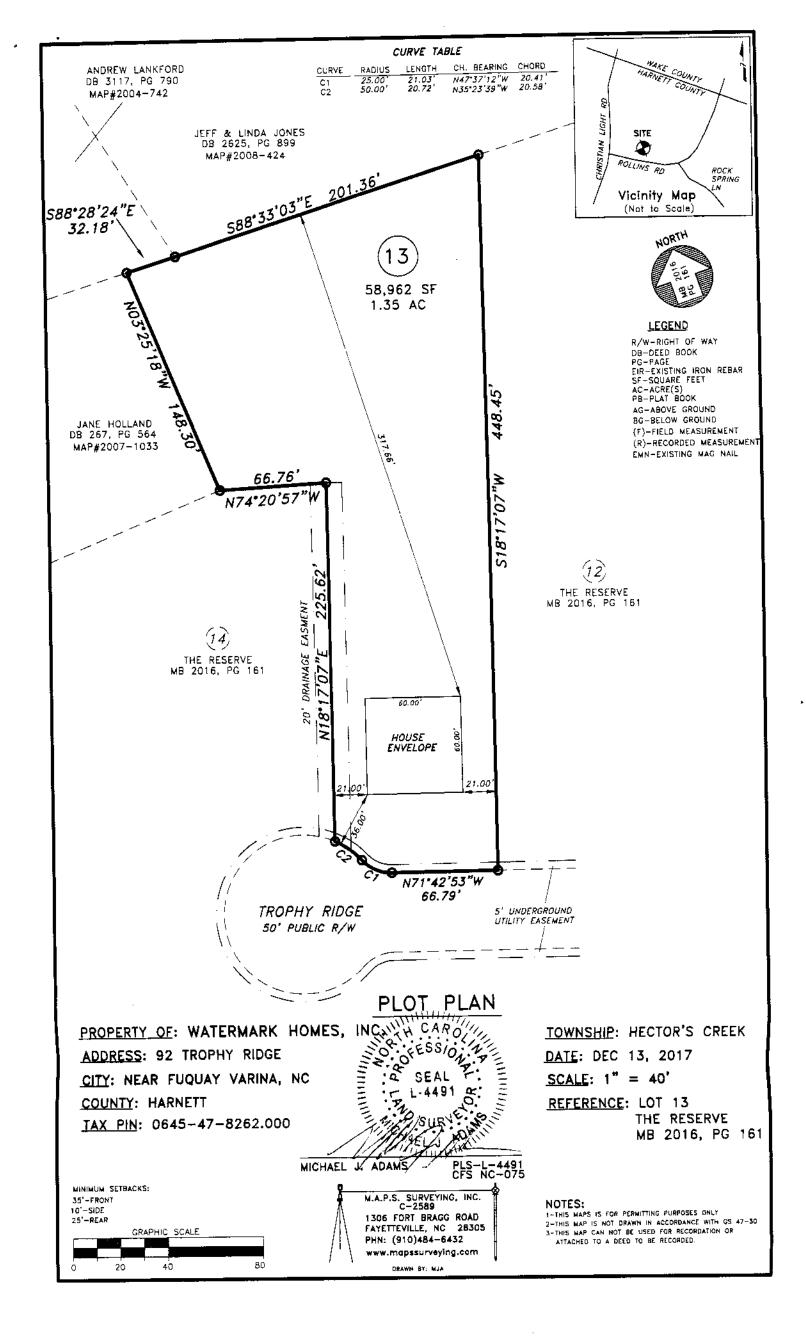

Phone: (910) 893-7525 ext:2 Fax: (910) 893-2793 www.harnett.org/permits

| **A RECORDED SURVEY MAP, RECORDED DEED (OR OFFER TO PURCHASE) & SITE PLAN ARE REQUIR                                                                                                                            |                                             |
|-----------------------------------------------------------------------------------------------------------------------------------------------------------------------------------------------------------------|---------------------------------------------|
| LANDOWNER: Watermark Homes, Inc. Proce Develop Mailing Address: 1308 For                                                                                                                                        | t Bragg Road Suite 201 — PC BAX 27          |
| City: Favetteville Surf City State: NC Zip: 28305 28445 No: (910) 483-2229                                                                                                                                      | Email: sharon@watermarkkhomesnc.u           |
| APPLICANT*: Watermark Homes, Inc.  Mailing Address: 1308 Fort Bragg Road  City: Fayetteville State: NC Zip: 28305 Contact No: (910) 483-2229  Please fill out applicant information if different than landowner | - Suite 201                                 |
| City: Fayetteville State: NC Zip: 28305 Contact No: (910) 483-2229                                                                                                                                              | Email: sharon@watermarkkhomesnc.c           |
| Please fill out applicant information if different than landowner                                                                                                                                               |                                             |
| CONTACT NAME APPLYING IN OFFICE: Sharon Timothy/ JT                                                                                                                                                             | Phone # 910-483-2229 -(JT 910-670-4459)     |
| PROPERTY LOCATION: Subdivision: The Reserve                                                                                                                                                                     | Lot #: 13 Lot Size: \.35 A                  |
| State Road # 1413 State Road Name: Trophy Ridge Polins                                                                                                                                                          | Man Book & Bane 2010101                     |
| State Road # 1413 State Road Name: Trophy Ridge Polins Parcel: 5 080013 PIN: 00045 4                                                                                                                            | 1-92102 222                                 |
| 71 26 V V V V V V V V V V V V V V V V V V                                                                                                                                                                       | 2 Duke France                               |
| Zoning: 2A 36 Flood Zone: X Watershed: No Deed Book & Page: 3323 / 336                                                                                                                                          | Power Company*: Duke Energy Progress        |
| New structures with Progress Energy as service provider need to supply premise number                                                                                                                           | from Progress Energy.                       |
|                                                                                                                                                                                                                 |                                             |
| PROPOSED USE:                                                                                                                                                                                                   |                                             |
| SFD: (Size (x) x bb) # Bedrooms: 4 # Baths: 3 Basement(w/wo bath): Garage:                                                                                                                                      | Deck: Crawl Space: Slab: Monolithic Slab:   |
| (Is the bonus room finished? (♥) yes () no w/ a closet? (♥) yes (_                                                                                                                                              |                                             |
|                                                                                                                                                                                                                 |                                             |
| Mod: (Sizex) # Bedrooms# Baths Basement (w/wo bath) Garage:  (Is the second floor finished? () yes () no Any other site built add                                                                               |                                             |
| —                                                                                                                                                                                                               | <b>—</b> ; —                                |
| Manufactured Home:SWDWTW (Sizex) # Bedrooms: Garage:                                                                                                                                                            | (site built?) Deck:(site built?)            |
|                                                                                                                                                                                                                 |                                             |
| Duplex: (Sizex) No. Buildings: No. Bedrooms Per Unit:                                                                                                                                                           |                                             |
| Home Occupation: # Rooms: Use: Hours of Operation:                                                                                                                                                              | #Employees:                                 |
|                                                                                                                                                                                                                 |                                             |
| Addition/Accessory/Other: (Sizex) Use:                                                                                                                                                                          | Closets in addition? () yes () no           |
|                                                                                                                                                                                                                 |                                             |
| ater Supply: County Existing Well New Well (# of dwellings using well                                                                                                                                           | ) *Must have operable water before final    |
| ewage Supply: New Septic Tank (Complete Checklist) Existing Septic Tank (Complete                                                                                                                               | Checklist) County Sewer                     |
| oes owner of this tract of land, own land that contains a manufactured home within five hundred feet (                                                                                                          | 500') of tract listed above? ( ) yes ( ) no |
| oes the property contain any easements whether underground or overhead ( ) yes ( 🗸 ) no                                                                                                                         | 555 ) St. Wast Hatel above. (               |
|                                                                                                                                                                                                                 |                                             |
| tructures (existing or proposed): Single family dwellings: Manufactured Homes:                                                                                                                                  | Other (specify):                            |
|                                                                                                                                                                                                                 |                                             |
| Required Residential Property Line Setbacks: Comments:                                                                                                                                                          |                                             |
| ront Minimum 35 Actual 30                                                                                                                                                                                       |                                             |
| Rear <u>25</u> <u>317.00</u>                                                                                                                                                                                    |                                             |
| closest Side 10 21                                                                                                                                                                                              |                                             |
| Sidestreet/corner lot 20                                                                                                                                                                                        |                                             |
|                                                                                                                                                                                                                 | ***************************************     |
| Nearest Building                                                                                                                                                                                                |                                             |