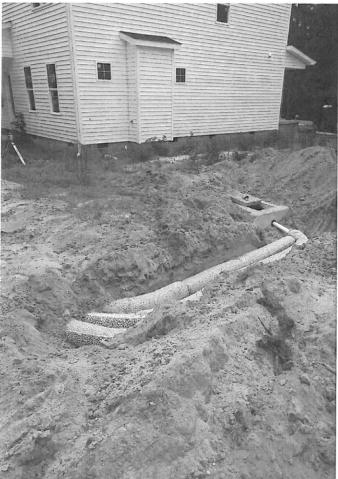

## Harnett County Department of Public Health

PERMIT # 29818

Operation Permit

| Operation 1 crime                                                                                                                                                                                                   |       |
|---------------------------------------------------------------------------------------------------------------------------------------------------------------------------------------------------------------------|-------|
| New Installation Septic Tank Nitrification Line Repair Expar                                                                                                                                                        | ision |
| Name: (owner) Lyon Burlows Inc SUBDIVISION LOT # 2                                                                                                                                                                  |       |
| System Installer: Level Share Registration #                                                                                                                                                                        |       |
| Basement with plumbing:  Garage Number of Bedrooms 5                                                                                                                                                                |       |
| Type of Water Supply:   Community  Public   Well Distance from well  feet                                                                                                                                           |       |
| System Type: Types V and VI Systems expire in 5 years.  (In accordance with Table V a)  Owner must contact Health Department 6 months prior to expiration for permit renewal.                                       |       |
| (In accordance with Table V a)  Owner must contact Health Department 6 months prior to expiration for permit renewal.                                                                                               |       |
| This system has been installed in compliance with applicable North Carolina General Statutes, Rules for Sewage Treatment and Disposal, and all conditions of the Improvement Permit and Construction Authorization. |       |
| REPAIR /                                                                                                                                                                                                            |       |
| AREA /                                                                                                                                                                                                              |       |
|                                                                                                                                                                                                                     |       |
| FUTURE                                                                                                                                                                                                              |       |
| (6507                                                                                                                                                                                                               |       |
| w/ 32.                                                                                                                                                                                                              |       |
| 1º                                                                                                                                                                                                                  |       |
|                                                                                                                                                                                                                     |       |
| 36)                                                                                                                                                                                                                 |       |
| 36)                                                                                                                                                                                                                 |       |
|                                                                                                                                                                                                                     |       |
| 120,555                                                                                                                                                                                                             |       |
| HOUSE                                                                                                                                                                                                               |       |
|                                                                                                                                                                                                                     |       |
| ا م                                                                                                                                                                                                                 |       |
|                                                                                                                                                                                                                     |       |
| $\bigvee_{\epsilon}$                                                                                                                                                                                                |       |
|                                                                                                                                                                                                                     |       |
| PONDEROSA RO                                                                                                                                                                                                        |       |
| PERMIT CONDITIONS:                                                                                                                                                                                                  |       |
| I. Performance: System shall perform in accordance with Rule .1961.                                                                                                                                                 |       |
| II. Monitoring: As required by Rule .1961.  III. Maintenance: As required by Rule .1961. Other:                                                                                                                     |       |
| Subsurface system operator required? Yes \( \sigma \) No                                                                                                                                                            |       |
| If yes, see attached sheet for additional operation conditions, maintenance and reporting.                                                                                                                          |       |
| IV. Operation:                                                                                                                                                                                                      |       |
| V. Other:                                                                                                                                                                                                           |       |
|                                                                                                                                                                                                                     | Line  |
| Following are the specifications for the sewage disposal system on the above captioned property.                                                                                                                    |       |
| Type of system:  Conventional Other EZ FLOW Septic Tank: 1256 gallons Pump Tank: gall                                                                                                                               | ons   |
| Subsurface No. of exact length width of depth of Drainage Field ditches 19 340 feet ditches 3 feet ditches 19 3 inches                                                                                              |       |
| Drainage Field ditches 1 of each ditch 340 feet ditches 3 feet ditches 18-32 inches French Drain Required:                                                                                                          |       |
|                                                                                                                                                                                                                     |       |
| Authorized State Agent Date 6 26 18                                                                                                                                                                                 |       |
| Date 1                                                                                                                                                                                                              |       |