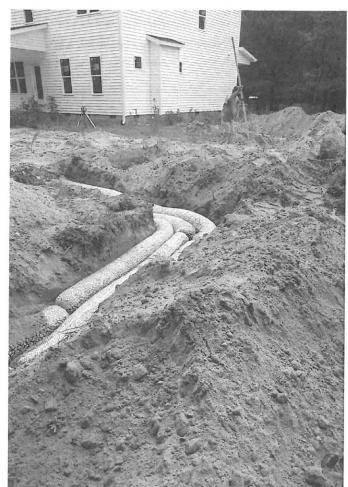

## Harnett County Department of Public Health

PERMIT # 29818

Operation Permit

| Operation 1 crime                                                                                                                                                                                                   |       |
|---------------------------------------------------------------------------------------------------------------------------------------------------------------------------------------------------------------------|-------|
| New Installation Septic Tank Nitrification Line Repair Expar                                                                                                                                                        | ision |
| Name: (owner) Lyon Burlows Inc SUBDIVISION LOT # 2                                                                                                                                                                  |       |
| System Installer: Level Share Registration #                                                                                                                                                                        |       |
| Basement with plumbing:  Garage Number of Bedrooms 5                                                                                                                                                                |       |
| Type of Water Supply:   Community  Public   Well Distance from well  feet                                                                                                                                           |       |
| System Type: Types V and VI Systems expire in 5 years.  (In accordance with Table V a)  Owner must contact Health Department 6 months prior to expiration for permit renewal.                                       |       |
| (In accordance with Table V a)  Owner must contact Health Department 6 months prior to expiration for permit renewal.                                                                                               |       |
| This system has been installed in compliance with applicable North Carolina General Statutes, Rules for Sewage Treatment and Disposal, and all conditions of the Improvement Permit and Construction Authorization. |       |
| REPAIR /                                                                                                                                                                                                            |       |
| AREA /                                                                                                                                                                                                              |       |
|                                                                                                                                                                                                                     |       |
| FUTURE                                                                                                                                                                                                              |       |
| (6507                                                                                                                                                                                                               |       |
| w/ 32.                                                                                                                                                                                                              |       |
| 1º                                                                                                                                                                                                                  |       |
|                                                                                                                                                                                                                     |       |
| 36)                                                                                                                                                                                                                 |       |
| 36)                                                                                                                                                                                                                 |       |
|                                                                                                                                                                                                                     |       |
| 120,555                                                                                                                                                                                                             |       |
| HOUSE                                                                                                                                                                                                               |       |
|                                                                                                                                                                                                                     |       |
| ا م                                                                                                                                                                                                                 |       |
|                                                                                                                                                                                                                     |       |
| $\bigvee_{\epsilon}$                                                                                                                                                                                                |       |
|                                                                                                                                                                                                                     |       |
| PONDEROSA RO                                                                                                                                                                                                        |       |
| PERMIT CONDITIONS:                                                                                                                                                                                                  |       |
| I. Performance: System shall perform in accordance with Rule .1961.                                                                                                                                                 |       |
| II. Monitoring: As required by Rule .1961.  III. Maintenance: As required by Rule .1961. Other:                                                                                                                     |       |
| Subsurface system operator required? Yes \( \sigma \) No                                                                                                                                                            |       |
| If yes, see attached sheet for additional operation conditions, maintenance and reporting.                                                                                                                          |       |
| IV. Operation:                                                                                                                                                                                                      |       |
| V. Other:                                                                                                                                                                                                           |       |
|                                                                                                                                                                                                                     | Line  |
| Following are the specifications for the sewage disposal system on the above captioned property.                                                                                                                    |       |
| Type of system:  Conventional Other EZ FLOW Septic Tank: 1256 gallons Pump Tank: gall                                                                                                                               | ons   |
| Subsurface No. of exact length width of depth of Drainage Field ditches 19 340 feet ditches 3 feet ditches 19 3 inches                                                                                              |       |
| Drainage Field ditches 1 of each ditch 340 feet ditches 3 feet ditches 18-32 inches French Drain Required:                                                                                                          |       |
|                                                                                                                                                                                                                     |       |
| Authorized State Agent Date 6 26 18                                                                                                                                                                                 |       |
| Date 1                                                                                                                                                                                                              |       |