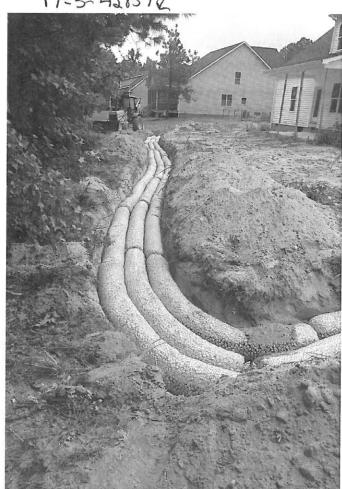

## Harnett County Department of Public Health

PERMIT # 29818

Operation Permit

| Operation 1 crime                                                                                                                                                                                                   |       |
|---------------------------------------------------------------------------------------------------------------------------------------------------------------------------------------------------------------------|-------|
| New Installation Septic Tank Nitrification Line Repair Expar                                                                                                                                                        | ision |
| Name: (owner) Lyon Burlows Inc SUBDIVISION LOT # 2                                                                                                                                                                  |       |
| System Installer: Level Share Registration #                                                                                                                                                                        |       |
| Basement with plumbing:  Garage Number of Bedrooms 5                                                                                                                                                                |       |
| Type of Water Supply:   Community  Public   Well Distance from well  feet                                                                                                                                           |       |
| System Type: Types V and VI Systems expire in 5 years.  (In accordance with Table V a)  Owner must contact Health Department 6 months prior to expiration for permit renewal.                                       |       |
| (In accordance with Table V a)  Owner must contact Health Department 6 months prior to expiration for permit renewal.                                                                                               |       |
| This system has been installed in compliance with applicable North Carolina General Statutes, Rules for Sewage Treatment and Disposal, and all conditions of the Improvement Permit and Construction Authorization. |       |
| REPAIR /                                                                                                                                                                                                            |       |
| AREA /                                                                                                                                                                                                              |       |
|                                                                                                                                                                                                                     |       |
| FUTURE                                                                                                                                                                                                              |       |
| (6507                                                                                                                                                                                                               |       |
| w/ 32.                                                                                                                                                                                                              |       |
| 1º                                                                                                                                                                                                                  |       |
|                                                                                                                                                                                                                     |       |
| 36)                                                                                                                                                                                                                 |       |
| 36)                                                                                                                                                                                                                 |       |
|                                                                                                                                                                                                                     |       |
| 120,555                                                                                                                                                                                                             |       |
| HOUSE                                                                                                                                                                                                               |       |
|                                                                                                                                                                                                                     |       |
| ا م                                                                                                                                                                                                                 |       |
|                                                                                                                                                                                                                     |       |
| $\bigvee_{\epsilon}$                                                                                                                                                                                                |       |
|                                                                                                                                                                                                                     |       |
| PONDEROSA RO                                                                                                                                                                                                        |       |
| PERMIT CONDITIONS:                                                                                                                                                                                                  |       |
| I. Performance: System shall perform in accordance with Rule .1961.                                                                                                                                                 |       |
| II. Monitoring: As required by Rule .1961.  III. Maintenance: As required by Rule .1961. Other:                                                                                                                     |       |
| Subsurface system operator required? Yes \( \sigma \) No                                                                                                                                                            |       |
| If yes, see attached sheet for additional operation conditions, maintenance and reporting.                                                                                                                          |       |
| IV. Operation:                                                                                                                                                                                                      |       |
| V. Other:                                                                                                                                                                                                           |       |
|                                                                                                                                                                                                                     | Line  |
| Following are the specifications for the sewage disposal system on the above captioned property.                                                                                                                    |       |
| Type of system:  Conventional Other EZ FLOW Septic Tank: 1256 gallons Pump Tank: gall                                                                                                                               | ons   |
| Subsurface No. of exact length width of depth of Drainage Field ditches 19 340 feet ditches 3 feet ditches 19 3 inches                                                                                              |       |
| Drainage Field ditches 1 of each ditch 340 feet ditches 3 feet ditches 18-32 inches French Drain Required:                                                                                                          |       |
|                                                                                                                                                                                                                     |       |
| Authorized State Agent Date 6 26 18                                                                                                                                                                                 |       |
| Date 1                                                                                                                                                                                                              |       |

17-5-428572