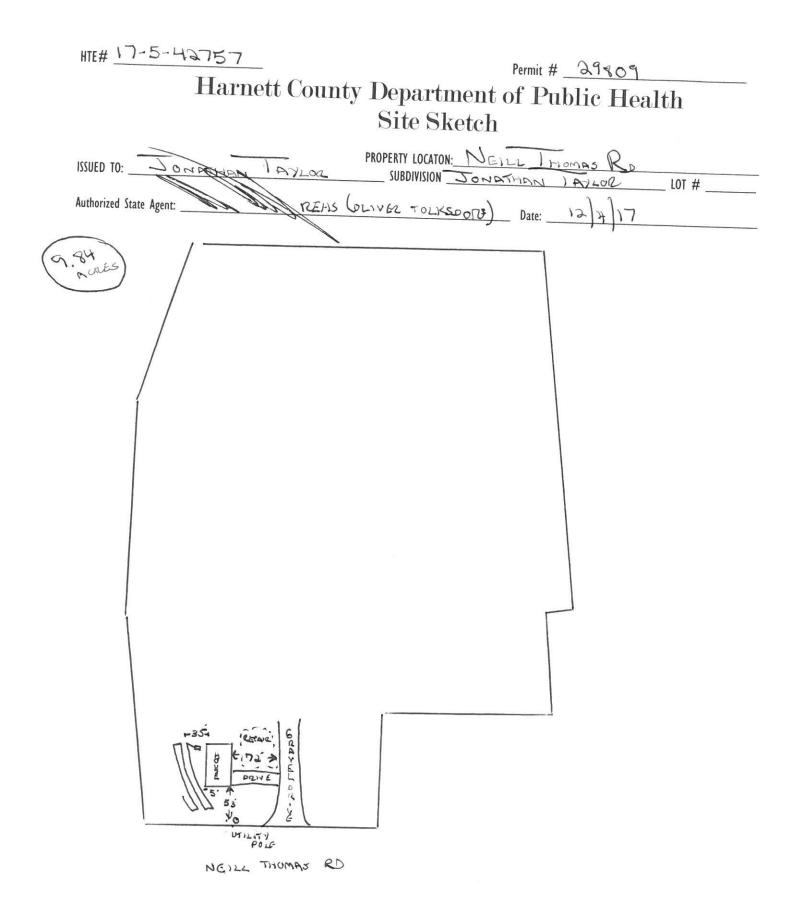

## Improvement Permit

|                                                                                                           | mprovement                                       |                            |                                               |                                     |
|-----------------------------------------------------------------------------------------------------------|--------------------------------------------------|----------------------------|-----------------------------------------------|-------------------------------------|
|                                                                                                           | A building permit cannot be issued with          | h only an Improveme        | nt Permit                                     |                                     |
|                                                                                                           | PROPERTY LOCA                                    | TION No.                   | Junear Pa                                     |                                     |
| ISSUED TO: JONRYIAN TAYL                                                                                  | SUBDIVISION _                                    | JONATHA                    | N TANLOR                                      | LOT #                               |
|                                                                                                           | ION 🗆                                            | Site Improvements (        | required prior to Construction Auth           | norization Issuance:                |
| Type of Structure: SED (58×59')                                                                           |                                                  |                            |                                               | ionzation issuance.                 |
| Proposed Wastewater System Type: 25% RED                                                                  | USION SYSTEM                                     |                            |                                               |                                     |
| Projected Daily Flow: 480 GPD                                                                             |                                                  |                            |                                               |                                     |
| Number of bedrooms: Y Number of Occu                                                                      | ipants: <u>8</u> max                             |                            |                                               |                                     |
| Basement 🗆 Yes 🔁 No                                                                                       |                                                  |                            |                                               |                                     |
| Pump Required: 🗆 Yes 🛛 🔼 No 🗆 May be requ                                                                 | uired based on final location and eleva          | tions of facilities        |                                               |                                     |
| Type of Water Supply:  Community  Public Provide Additional  Public                                       | Well Distance from well                          | foot                       | D                                             |                                     |
| Permit conditions:                                                                                        |                                                  |                            | Permit valid for:                             | Five years                          |
|                                                                                                           |                                                  |                            |                                               | □ No expiration                     |
|                                                                                                           |                                                  |                            |                                               |                                     |
| Authorized State Agent::                                                                                  | REITS Date:                                      | 12/4/17                    |                                               |                                     |
| The issuance of this permit by the Health Department in no way guara                                      | Infect file issuance to ther permitty The permit | haldes in the state        |                                               | TTACHED SITE SKETCH                 |
|                                                                                                           |                                                  | forced by a change in own  | hecking with appropriate governing bodies     | in meeting their requirements. This |
| the Laws and Rules for Sewage Treatment and Disposal and to conditio                                      | ns of this permit                                | needed by a change in own  | nership of the site. This permit is subject t | o compliance with the provisions of |
|                                                                                                           |                                                  |                            |                                               |                                     |
|                                                                                                           | Construction Aut                                 | howingtion                 |                                               |                                     |
|                                                                                                           | Construction Aut                                 | norization                 |                                               |                                     |
| •• • • • • • • •                                                                                          | (Required for Buildin                            | ig Permit)                 |                                               |                                     |
| The construction and installation requirements of Rules .1950, .1952, .1 with the attached system layout. | 954, .1955, .1956, .1957, .1958. and .1959 are   | incorporated by references | s into this permit and shall be met. System   | as shall be installed in accordance |
| 1 1                                                                                                       |                                                  |                            |                                               |                                     |
| ISSUED TO: JONATHON TAYL                                                                                  |                                                  |                            |                                               | )                                   |
| BOLD TO: CITATIAN 14372                                                                                   | PROPERTY                                         | LOCATION:                  | EILL I HUMAS                                  |                                     |
| Facility Type: SFO (58154)                                                                                | SUBDIVISIO                                       | - ONNIH                    | AN TAYLOR                                     | LOT #                               |
| racility Type:                                                                                            | New 🛛 Expansi                                    | on 🗌 Repair                |                                               |                                     |
| Basement? 🗆 Yes 🗀 No 🛛 Basement Fix:                                                                      | tures? 🗆 Yes 🗆 No                                |                            |                                               |                                     |
| Type of Wastewater System** _ 25% R                                                                       | EDUCTION SYST                                    | S.M.                       | (Initial) Wastewater Flow                     | HX G COD                            |
| (see note below, if applicable   1)                                                                       |                                                  |                            | (initial) wastewater riow:                    | GPD GPD                             |
| Pume                                                                                                      | To 25% RED                                       | ( <b>n</b> )               |                                               |                                     |
| Installation Requirements/Conditions                                                                      |                                                  | (Kepair)                   |                                               |                                     |
|                                                                                                           | Number of trenches                               |                            | •                                             |                                     |
| Septic Tank Size 1000 gallons                                                                             | Exact length of each trench 3                    | 🕤 🔿 🔄 feet                 | Trench Spacing:                               | Feet on Center                      |
| Pump Tank Size gallons                                                                                    | Trenches shall be installed on cor               | tour at a                  | Soil Cover: 6                                 | inches                              |
|                                                                                                           | Maximum Trench Depth of:                         |                            | (Maximum soil cover shall                     |                                     |
|                                                                                                           | (Trench bottoms shall be level to                |                            |                                               |                                     |
|                                                                                                           | in all directions)                               | • /•1/4                    | 36" above the trench bot                      | tom)                                |
| Pump Requirements:ft. TDH vs                                                                              | CDM                                              |                            |                                               |                                     |
|                                                                                                           | _ urn                                            |                            |                                               | inches below pipe                   |
| C III                                                                                                     |                                                  |                            | Aggregate Depth:                              |                                     |
| Conditions:                                                                                               |                                                  |                            |                                               | inches total                        |
|                                                                                                           |                                                  |                            |                                               | menes total                         |

## WATER LINES (INCLUDING IRRIGATION) MUST BE 10FT. FROM ANY PART OF SEPTIC SYSTEM OR REPAIR AREA. NO UTILITIES ALLOWED IN INITIAL OR REPAIR DRAIN FIELD AREA.

| **If applicable: I understand the system type specified is different from the type specified of                                | on the application. I accept the specifications of this permit.                          |
|--------------------------------------------------------------------------------------------------------------------------------|------------------------------------------------------------------------------------------|
| Owner/Legal Representative Signature:                                                                                          | Date:                                                                                    |
| This Construction Authorization is subject to revocation if the site plan, plat, or the intended use changes. The Construction | Authorization shall not be transferred when there is a change in averable of the in This |
| Construction Authorization is subject to compliance with the provisions of the Laws and Rules for Sewage Treatment and Disp    | posal and to the conditions of this permit. SEE ATTACHED SITE SKETCH                     |
| Authorized State Agent: Construction Authorizati                                                                               | Date: レントリンフ                                                                             |
|                                                                                                                                |                                                                                          |