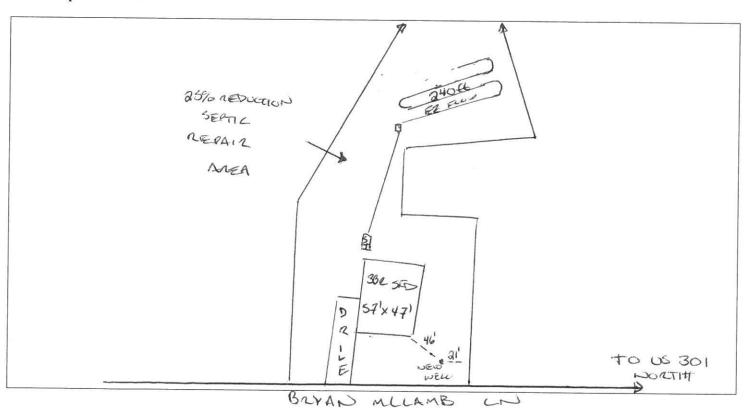

## **Well Completion Sketch**

| WELL CONSTRUCTION RECORD (GW-1)                                                                                                                               | For Internal Use Only:                                                                                                                                 |
|---------------------------------------------------------------------------------------------------------------------------------------------------------------|--------------------------------------------------------------------------------------------------------------------------------------------------------|
| 1. Well Contractor Information:                                                                                                                               |                                                                                                                                                        |
| Larry Williford Jr-                                                                                                                                           | 14. WATER ZONES                                                                                                                                        |
| Well Contractor Name                                                                                                                                          | FROM TO DESCRIPTION                                                                                                                                    |
| 2863-A                                                                                                                                                        | 2/n. 3 n. tan sund & gravel                                                                                                                            |
| NC Well Contractor Certification Number                                                                                                                       | 15. OUTER CASING (for multi-cased wells) OR LINER (if applicable)                                                                                      |
| Williford's Well Drilling                                                                                                                                     | FROM TO DIAMETER THICKNESS MATERIAL                                                                                                                    |
| Company Name                                                                                                                                                  | - In 2 In 2 in SCHYU PVC  16. INNER CAGING OR TUBING (geothermal closed-loop)                                                                          |
| 2. Well Construction Permit #: 17-5-42671                                                                                                                     | FROM TO DIAMETER THICKNESS MATERIAL                                                                                                                    |
| List oil applicable well construction permits (t.e. UIC, County, State, Variance, etc.)                                                                       | ft. ft. in.                                                                                                                                            |
| 3. Well Use (check well use):                                                                                                                                 | 17. SCREEN                                                                                                                                             |
| Water Supply Well:  Agricultural  Municipal/Public                                                                                                            | FROM TO DIAMETER SLOT SIZE THICKNESS MATERIAL                                                                                                          |
| Geothermal (Heating/Cooling Supply)  Residential Water Supply (single)                                                                                        | 2711. 31 1. 2 in. 1016 SCHYU PUC                                                                                                                       |
| Industrial/Commercial Residential Water Supply (shared)                                                                                                       | 16. GROUT                                                                                                                                              |
| 1 Imigation                                                                                                                                                   | FROM TO MATERIAL EMPLACEMENT METHOD & AMOUNT                                                                                                           |
| Non-Water Supply Well:                                                                                                                                        | 0 " 20" Bentonite Duv/gravity                                                                                                                          |
| Monitoring Recovery Injection Well:                                                                                                                           | fr. 4-50 b hags                                                                                                                                        |
| Aquifer Recharge Groundwater Remediation                                                                                                                      | n. ot 3/8 Holeplug                                                                                                                                     |
| Aquifer Storage and Recovery Salinity Barrier                                                                                                                 | 19. SAND/GRAVEL/PACK (If applicable) FROM TO MAYERIAL EMPLACEMENT METHOD                                                                               |
| Aquifer Test Stormwater Drainage                                                                                                                              | 20 31 Hasund Dourgaravity                                                                                                                              |
| Experimental Technology Subsidence Control                                                                                                                    | ft. ft.                                                                                                                                                |
| Geothermal (Closed Loop)  Geothermal (Heating/Cooling Return)  Other (explain under #21 Remarks)                                                              | 20. DRILLING LOCI (attach additional sheets if necessary)   FROM   TO   DESCRIPTION (color, bardness, solivock type, grain size, etc.)                 |
|                                                                                                                                                               | On 1 n topsoil                                                                                                                                         |
| 4. Date Well(s) Completed: 4-5-18 Well ID#                                                                                                                    | 1 " 7 " readish tun sandyclay                                                                                                                          |
| 5a. Well Location:                                                                                                                                            | 1" 27" tan-white clay                                                                                                                                  |
| Kin Dawson Homes                                                                                                                                              | 27 31 tan sand tgravel                                                                                                                                 |
| Facility/Owner Name Facility ID# (if applicable)                                                                                                              | ft. ft.                                                                                                                                                |
| Bryaw Mclamb LN US 301 North                                                                                                                                  | ft. ft.                                                                                                                                                |
| Physical Address, City, and Zip                                                                                                                               | ft. ft.                                                                                                                                                |
| Harnett 1528-64-2716                                                                                                                                          | 21. REWARKS                                                                                                                                            |
| County Parcel Identification No. (PIN)                                                                                                                        |                                                                                                                                                        |
| 5b. Latitude and longitude in degrees/minutes/seconds or decimal degrees: (if well field, one lat/long is sufficient)                                         | 22. Certification:                                                                                                                                     |
| 35° 21.361 × 78° 34.609                                                                                                                                       | 9 11 101 10 10 10                                                                                                                                      |
| <u> </u>                                                                                                                                                      | Signature of Spirified Well Contractor Date                                                                                                            |
| 6. Is(are) the well(s). Permanent or Temporary                                                                                                                | By signing this form, Thereby certify that the well(s) was (were) constructed in accordance                                                            |
| 7. Is this a repair to an existing well: Yes or No                                                                                                            | with 15A NCAC 02C 0100 or 15A NCAC 02C 0200 Well Construction Standards and that a copy of this record has been provided to the well owner.            |
| If this is a repair, fill out known well construction information and explain the nature of the repair under #21 remarks section or on the back of this form. | 23. Site diagram or additional well details:                                                                                                           |
| 8. For Geoprobe/DPT or Closed-Loop Geothermal Wells having the same                                                                                           | You may use the back of this page to provide additional well site details or well                                                                      |
| construction, only 1 GW-1 is needed. Indicate TOTAL NUMBER of wells                                                                                           | construction details. You may also attach additional pages if necessary.                                                                               |
| drilled:                                                                                                                                                      | SUBMITTAL INSTRUCTIONS                                                                                                                                 |
| 9. Total well depth below land surface:                                                                                                                       | 24a. For All Wells: Submit this form within 30 days of completion of well                                                                              |
| 11                                                                                                                                                            | construction to the following:                                                                                                                         |
| 10. Static water level below top of casing: (ft.)  If water level is above casing, use "+"                                                                    | Division of Water Resources, Information Processing Unit,<br>1617 Mail Service Center, Raleigh, NC 27699-1617                                          |
| 11. Borehole diameter: (iq.)                                                                                                                                  | 24b. For Injection Wells: In addition to sending the form to the address in 24a                                                                        |
| much votavy                                                                                                                                                   | above, also submit one copy of this form within 30 days of completion of well                                                                          |
| (i.e. auger, rotary, cable, direct push, etc.)                                                                                                                | construction to the following:                                                                                                                         |
| FOR WATER SUPPLY WELLS ONLY:                                                                                                                                  | Division of Water Resources, Underground Injection Control Program,<br>1636 Mail Service Center, Raleigh, NC 27699-1636                                |
| 11)                                                                                                                                                           |                                                                                                                                                        |
| 13a. Yield (gpm) Method of test: Method of test:                                                                                                              | 24c. For Water Supply & Injection Wella: In addition to sending the form to the address(es) above, also submit one copy of this form within 30 days of |
| 13b. Disinfection type: TTT Amount: 19 C4                                                                                                                     | completion of well construction to the county health department of the county where constructed.                                                       |