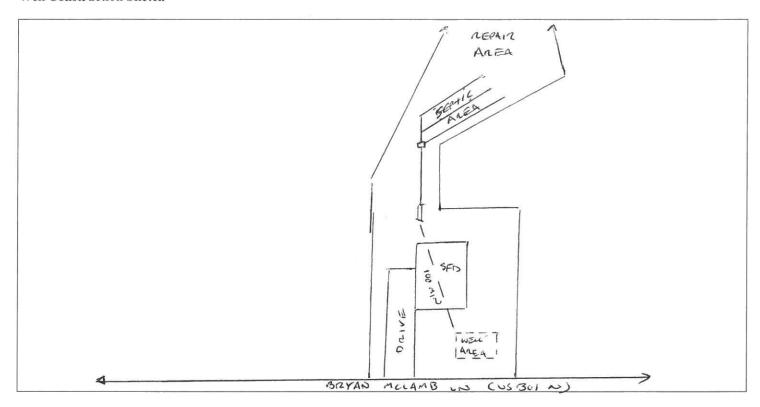

## HARNETT DEPARTMENT OF PUBLIC HEALTH PERMIT TO CONSTRUCT A DRINKING WATER SUPPLY WELL

| PIN #: 1528-64-2716.000 Parcel #: 021526 0470 Application #: 17-5-42671 Subdivision: Lot #: Par #1                                                                                                                                                                                                                                                                                                                    |
|-----------------------------------------------------------------------------------------------------------------------------------------------------------------------------------------------------------------------------------------------------------------------------------------------------------------------------------------------------------------------------------------------------------------------|
| Applicant Name: Ken Dawson Homes, Inc<br>Address: 120 Edmondson Drive Willow Springs, NC 27592                                                                                                                                                                                                                                                                                                                        |
| Type of Facility Served by Well: SFD                                                                                                                                                                                                                                                                                                                                                                                  |
| Sewage System: 25% Reduction System                                                                                                                                                                                                                                                                                                                                                                                   |
| Permit Conditions: Location - Bryan McLamb Lane (US 301 N.)                                                                                                                                                                                                                                                                                                                                                           |
| <ul> <li>Drinking water supply well construction must meet 15A NCAC 02C.100 rules</li> <li>The permitted drinking water supply well shall be located in accordance with the SITE PLAN</li> <li>ANY ALTERATION of the site of the site (including location of structures and appurtenance) or modification in use of the well, may subject this Permit to revocation</li> </ul> Authorized State Agent Date //- 17 -/7 |
| Grouting Inspection Witnessed Date                                                                                                                                                                                                                                                                                                                                                                                    |
| Grouting self-certified by driller GW-1 provided? Yes No                                                                                                                                                                                                                                                                                                                                                              |
| ee attachment for construction sketch                                                                                                                                                                                                                                                                                                                                                                                 |
| WELL CERTIFICATE OF COMPLETION  Date: Application #: Well Contractor:                                                                                                                                                                                                                                                                                                                                                 |
| nspector: On Hold Date: Release Date:                                                                                                                                                                                                                                                                                                                                                                                 |
| emarks:                                                                                                                                                                                                                                                                                                                                                                                                               |
| Well Head Information         asing Height: (above finished grade)       Access Port: Vent Stack:         Vell ID Tag: Pump ID Tag: Sampling Tap: Backflow Preventer:         ample Taken?  Yes No Well Head properly sealed:                                                                                                                                                                                         |
| emarks:                                                                                                                                                                                                                                                                                                                                                                                                               |
| uthorized State Agent Date                                                                                                                                                                                                                                                                                                                                                                                            |

## **Well Construction Sketch**