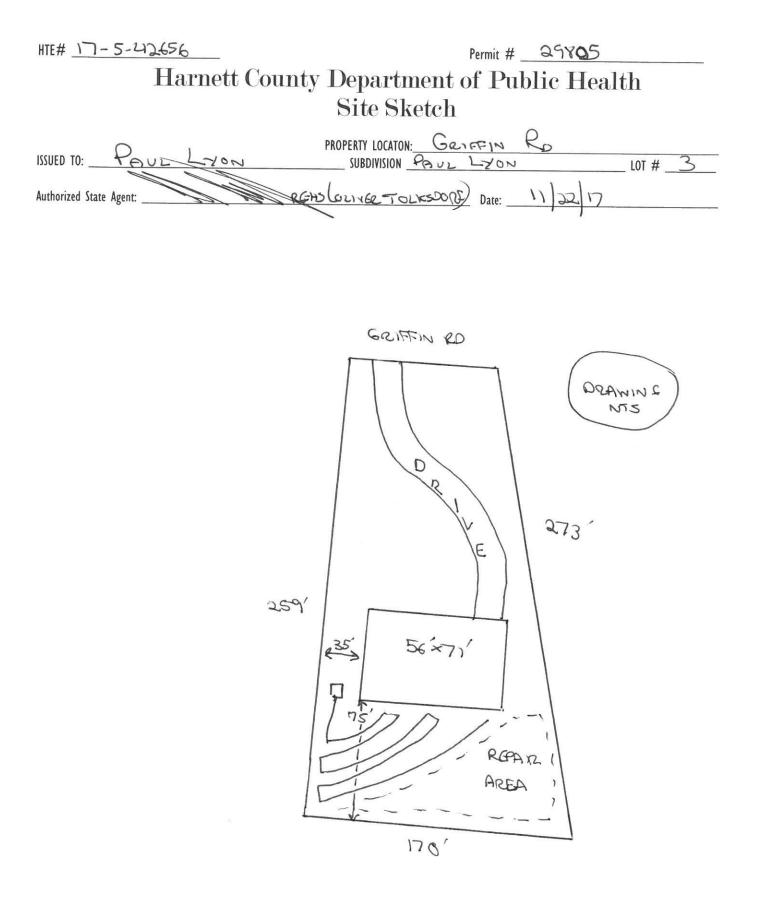

### Improvement Permit

| A building permit cannot be                                             | issued with only an Improvement Permit                         |               |
|-------------------------------------------------------------------------|----------------------------------------------------------------|---------------|
| PROP                                                                    | PERTY LOCATION: GRAFTIN KO                                     |               |
| ISSUED TO: PAUL LION SUBD                                               | DIVISION PAUL LYON                                             | LOT # 3       |
| NEW X REPAIR □ -EXPANSION □<br>Type of Structure: SGO (7) × SG)         | Site Improvements required prior to Construction Authorization |               |
| Proposed Wastewater System Type: 25% REPUCTION SYSTEM                   |                                                                |               |
| Projected Daily Flow: 600 GPD                                           |                                                                |               |
| Number of bedrooms: 5 Number of Occupants: 10 max                       |                                                                |               |
| Basement 🗆 Yes 📈 No                                                     |                                                                |               |
| Pump Required: 🗆 Yes 🛛 X No 🛛 🗆 May be required based on final location | and elevations of facilities                                   |               |
| Type of Water Supply:  Community  Vell Distance from                    |                                                                | Five years    |
| Permit conditions:                                                      | ~ ~ ~ ~                                                        |               |
|                                                                         |                                                                | No expiration |
|                                                                         |                                                                |               |
| Authorized State Ament.                                                 | 0                                                              |               |

| ISSUED TO: PAUL L                     | NOT:           | PROPERTY LOCATIO                          | IN: Ge                                                                                                                                                                                                                                                                                                                                                                                                                                                                                                                                                                                                                                                                                              | JEFIN RO                        |                |           |
|---------------------------------------|----------------|-------------------------------------------|-----------------------------------------------------------------------------------------------------------------------------------------------------------------------------------------------------------------------------------------------------------------------------------------------------------------------------------------------------------------------------------------------------------------------------------------------------------------------------------------------------------------------------------------------------------------------------------------------------------------------------------------------------------------------------------------------------|---------------------------------|----------------|-----------|
| Facility Type: _ SED (715             | 15 M           | SUBDIVISION P                             | AUL 1                                                                                                                                                                                                                                                                                                                                                                                                                                                                                                                                                                                                                                                                                               | LYON                            | LOT #          | 3         |
| Facility Type:                        | ~ 36/          | _ New 🗆 Expansion                         | 🗆 Repair                                                                                                                                                                                                                                                                                                                                                                                                                                                                                                                                                                                                                                                                                            |                                 |                |           |
| Basement? 🗆 Yes 🛛 🛛 No                | Basement Eixtu | res? 🗆 Yes 🛛 No                           |                                                                                                                                                                                                                                                                                                                                                                                                                                                                                                                                                                                                                                                                                                     |                                 |                |           |
| Type of Wastewater System**           | 252. K         | DUCTION SYSTEM                            |                                                                                                                                                                                                                                                                                                                                                                                                                                                                                                                                                                                                                                                                                                     | (Initial) Wastewater Flow:      | 600            | GPD       |
| (See note below, if applicable )      |                |                                           |                                                                                                                                                                                                                                                                                                                                                                                                                                                                                                                                                                                                                                                                                                     | (                               |                |           |
| · · · · · · · · · · · · · · · · · · · | 25% P          | EDUCTION SYS. (Repair)                    |                                                                                                                                                                                                                                                                                                                                                                                                                                                                                                                                                                                                                                                                                                     |                                 |                |           |
| Installation Requirements/Conditions  | 2              | Number of trenches                        |                                                                                                                                                                                                                                                                                                                                                                                                                                                                                                                                                                                                                                                                                                     |                                 |                |           |
| Septic Tank Size 1000                 |                | Exact length of each trench 375           | feet                                                                                                                                                                                                                                                                                                                                                                                                                                                                                                                                                                                                                                                                                                | Trench Spacing                  | Faat on Contor |           |
| Pump Tank Size                        | gallons        | Trenches shall be installed on contour at |                                                                                                                                                                                                                                                                                                                                                                                                                                                                                                                                                                                                                                                                                                     | Trench Spacing:<br>Soil Cover:i | inches         |           |
|                                       |                | Maximum Trench Depth of:O                 |                                                                                                                                                                                                                                                                                                                                                                                                                                                                                                                                                                                                                                                                                                     | (Maximum soil cover shall n     |                |           |
|                                       |                | (Trench bottoms shall be level to +/-1/4  | and the second se | 36" above the trench botto      |                |           |
|                                       |                | in all directions)                        |                                                                                                                                                                                                                                                                                                                                                                                                                                                                                                                                                                                                                                                                                                     |                                 | unij           |           |
| Pump Requirements:f                   | ft. TDH vs.    | GPM                                       |                                                                                                                                                                                                                                                                                                                                                                                                                                                                                                                                                                                                                                                                                                     |                                 | inches he      | low nine  |
|                                       |                |                                           |                                                                                                                                                                                                                                                                                                                                                                                                                                                                                                                                                                                                                                                                                                     | Aggregate Depth:                | inches bel     |           |
| Conditions:                           |                |                                           |                                                                                                                                                                                                                                                                                                                                                                                                                                                                                                                                                                                                                                                                                                     | Aggregate Deptil.               |                |           |
|                                       |                |                                           |                                                                                                                                                                                                                                                                                                                                                                                                                                                                                                                                                                                                                                                                                                     |                                 | Inc            | hes total |

# WATER LINES (INCLUDING IRRIGATION) MUST BE 10FT. FROM ANY PART OF SEPTIC SYSTEM OR REPAIR AREA. NO UTILITIES ALLOWED IN INITIAL OR REPAIR DRAIN FIELD AREA.

| **If applicable: I understand the system type specified is different from the type specified on the application. I a                                           | eccept the specifications of this permit.                      |
|----------------------------------------------------------------------------------------------------------------------------------------------------------------|----------------------------------------------------------------|
| Owner/Legal Representative Signature:                                                                                                                          | Date:                                                          |
| This Construction Authorization is subject to revocation if the site plan, plat, or the intended use changes. The Construction Authorization shall not be tran | nsferred when there is a change in ownership of the site. This |
| Construction Authorization is subject to compliance with the provisions of the Laws and Rules for Sewage Treatment and Disposal and to the conditions of       | this permit. SEE ATTACHED SITE SKETCH                          |
| Authorized State Agent: Date:<br>Construction Authorization Expiration Date:                                                                                   | الحدار                                                         |