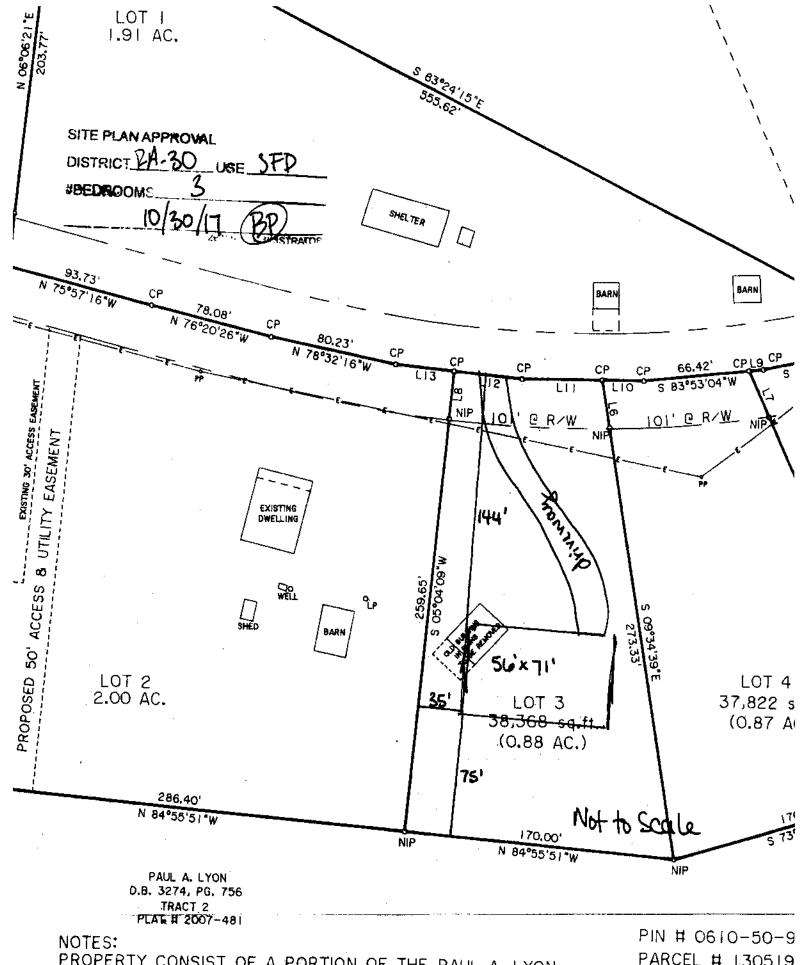

COUNTY OF HARNETT RESIDENTIAL LAND USE APPLICATION

108 E. Front Street, Lillington, NC 27546 Phone: (910) 893-7525 ext:2 Fax: (910) 893-2793 www.harnett.org/permits

Central Permitting

| **A RECORDED SURVEY MAP, RECORDED DEED (OR OFFER TO PURCHASE) & SITE PLAN ARE REQUIRED WHEN SUBMITTING A LAND USE APPLICATION**                                                                                                                                                                                                                                                                                                                                                                                                                                                                                                                                                                                                                                                                                                                                                                                                                                                                                                                                                                                                                                                                                                                                                                                                                                                                                                                                                                                                                                                                                                                                                                                                                                                                                                                                                                                                                                                                                                                                                                                                |
|--------------------------------------------------------------------------------------------------------------------------------------------------------------------------------------------------------------------------------------------------------------------------------------------------------------------------------------------------------------------------------------------------------------------------------------------------------------------------------------------------------------------------------------------------------------------------------------------------------------------------------------------------------------------------------------------------------------------------------------------------------------------------------------------------------------------------------------------------------------------------------------------------------------------------------------------------------------------------------------------------------------------------------------------------------------------------------------------------------------------------------------------------------------------------------------------------------------------------------------------------------------------------------------------------------------------------------------------------------------------------------------------------------------------------------------------------------------------------------------------------------------------------------------------------------------------------------------------------------------------------------------------------------------------------------------------------------------------------------------------------------------------------------------------------------------------------------------------------------------------------------------------------------------------------------------------------------------------------------------------------------------------------------------------------------------------------------------------------------------------------------|
| LANDOWNER: LYON Bulders Mailing Address: PO Box 569                                                                                                                                                                                                                                                                                                                                                                                                                                                                                                                                                                                                                                                                                                                                                                                                                                                                                                                                                                                                                                                                                                                                                                                                                                                                                                                                                                                                                                                                                                                                                                                                                                                                                                                                                                                                                                                                                                                                                                                                                                                                            |
| City:         O\rvia         State:         NC Zip:         28368Contact No:         Email:                                                                                                                                                                                                                                                                                                                                                                                                                                                                                                                                                                                                                                                                                                                                                                                                                                                                                                                                                                                                                                                                                                                                                                                                                                                                                                                                                                                                                                                                                                                                                                                                                                                                                                                                                                                                                                                                                                                                                                                                                                    |
| APPLICANT: Chris Chambers Mailing Address: 172 Reminston Hill Dr.                                                                                                                                                                                                                                                                                                                                                                                                                                                                                                                                                                                                                                                                                                                                                                                                                                                                                                                                                                                                                                                                                                                                                                                                                                                                                                                                                                                                                                                                                                                                                                                                                                                                                                                                                                                                                                                                                                                                                                                                                                                              |
| City: Bunnleve   State: NC Zip: 28327 Contact No: 5/0 263-2308 Email: Chambers Chris 726 *Please fill out applicant information if different than landowner Gmail. com                                                                                                                                                                                                                                                                                                                                                                                                                                                                                                                                                                                                                                                                                                                                                                                                                                                                                                                                                                                                                                                                                                                                                                                                                                                                                                                                                                                                                                                                                                                                                                                                                                                                                                                                                                                                                                                                                                                                                         |
| CONTACT NAME APPLYING IN OFFICE: Phone #                                                                                                                                                                                                                                                                                                                                                                                                                                                                                                                                                                                                                                                                                                                                                                                                                                                                                                                                                                                                                                                                                                                                                                                                                                                                                                                                                                                                                                                                                                                                                                                                                                                                                                                                                                                                                                                                                                                                                                                                                                                                                       |
| PROPERTY LOCATION: Subdivision: Paul A Lyon Lot #: 3 Lot Size: . 89                                                                                                                                                                                                                                                                                                                                                                                                                                                                                                                                                                                                                                                                                                                                                                                                                                                                                                                                                                                                                                                                                                                                                                                                                                                                                                                                                                                                                                                                                                                                                                                                                                                                                                                                                                                                                                                                                                                                                                                                                                                            |
| State Road # 1237 State Road Name: Griffin Rd. Map Book & Page: 2015 / 63 Parcel: 060-50-4734.000 PIN: 130519 003 02                                                                                                                                                                                                                                                                                                                                                                                                                                                                                                                                                                                                                                                                                                                                                                                                                                                                                                                                                                                                                                                                                                                                                                                                                                                                                                                                                                                                                                                                                                                                                                                                                                                                                                                                                                                                                                                                                                                                                                                                           |
| Parcel: 000-50-4734.000 PIN: 130519 003 02                                                                                                                                                                                                                                                                                                                                                                                                                                                                                                                                                                                                                                                                                                                                                                                                                                                                                                                                                                                                                                                                                                                                                                                                                                                                                                                                                                                                                                                                                                                                                                                                                                                                                                                                                                                                                                                                                                                                                                                                                                                                                     |
| Zoning: 24.30 Flood Zone: X Watershed: No Deed Book & Page: 3413 / 387 Power Company*:                                                                                                                                                                                                                                                                                                                                                                                                                                                                                                                                                                                                                                                                                                                                                                                                                                                                                                                                                                                                                                                                                                                                                                                                                                                                                                                                                                                                                                                                                                                                                                                                                                                                                                                                                                                                                                                                                                                                                                                                                                         |
| *New structures with Progress Energy as service provider need to supply premise number from Progress Energy.                                                                                                                                                                                                                                                                                                                                                                                                                                                                                                                                                                                                                                                                                                                                                                                                                                                                                                                                                                                                                                                                                                                                                                                                                                                                                                                                                                                                                                                                                                                                                                                                                                                                                                                                                                                                                                                                                                                                                                                                                   |
| BROBOSED HEE                                                                                                                                                                                                                                                                                                                                                                                                                                                                                                                                                                                                                                                                                                                                                                                                                                                                                                                                                                                                                                                                                                                                                                                                                                                                                                                                                                                                                                                                                                                                                                                                                                                                                                                                                                                                                                                                                                                                                                                                                                                                                                                   |
| PROPOSED USE: 5 3.5  SFD: (Size 71 x 56) # Bedrooms: 7 # Baths Basement(w/wo bath): Garage: Deck: Crawl Space: Slab: Monolithic Slab: Deck: Crawl Space: Slab: Slab: Deck: Slab: Deck: Slab: Deck: Slab: Slab: Slab: Deck: Slab: Sla |
| SFD: (Size / 1 x / 0) # Bedrooms: # Baths Basement(w/wo bath): Garage: Deck; Crawl Space: Slab: Slab: Slab: Union with # bedrooms)                                                                                                                                                                                                                                                                                                                                                                                                                                                                                                                                                                                                                                                                                                                                                                                                                                                                                                                                                                                                                                                                                                                                                                                                                                                                                                                                                                                                                                                                                                                                                                                                                                                                                                                                                                                                                                                                                                                                                                                             |
| (in the bullion room, minorised. (                                                                                                                                                                                                                                                                                                                                                                                                                                                                                                                                                                                                                                                                                                                                                                                                                                                                                                                                                                                                                                                                                                                                                                                                                                                                                                                                                                                                                                                                                                                                                                                                                                                                                                                                                                                                                                                                                                                                                                                                                                                                                             |
| Mod: (Sizex) # Bedrooms # Baths Basement (w/wo bath) Garage: Site Built Deck: On Frame Off Frame                                                                                                                                                                                                                                                                                                                                                                                                                                                                                                                                                                                                                                                                                                                                                                                                                                                                                                                                                                                                                                                                                                                                                                                                                                                                                                                                                                                                                                                                                                                                                                                                                                                                                                                                                                                                                                                                                                                                                                                                                               |
| (Is the second floor finished? () yes () no Any other site built additions? () yes () no                                                                                                                                                                                                                                                                                                                                                                                                                                                                                                                                                                                                                                                                                                                                                                                                                                                                                                                                                                                                                                                                                                                                                                                                                                                                                                                                                                                                                                                                                                                                                                                                                                                                                                                                                                                                                                                                                                                                                                                                                                       |
| Manufactured Home:SWDWTW (Sizex) # Bedrooms:Garage:(site built?) Deck:(site built?)                                                                                                                                                                                                                                                                                                                                                                                                                                                                                                                                                                                                                                                                                                                                                                                                                                                                                                                                                                                                                                                                                                                                                                                                                                                                                                                                                                                                                                                                                                                                                                                                                                                                                                                                                                                                                                                                                                                                                                                                                                            |
| Duplex: (Sizex) No. Buildings:No. Bedrooms Per Unit:                                                                                                                                                                                                                                                                                                                                                                                                                                                                                                                                                                                                                                                                                                                                                                                                                                                                                                                                                                                                                                                                                                                                                                                                                                                                                                                                                                                                                                                                                                                                                                                                                                                                                                                                                                                                                                                                                                                                                                                                                                                                           |
| ☐ Home Occupation: # Rooms: Use: Hours of Operation: #Employees: #Employees:                                                                                                                                                                                                                                                                                                                                                                                                                                                                                                                                                                                                                                                                                                                                                                                                                                                                                                                                                                                                                                                                                                                                                                                                                                                                                                                                                                                                                                                                                                                                                                                                                                                                                                                                                                                                                                                                                                                                                                                                                                                   |
| Addition/Accessory/Other: (Sizex) Use: Closets in addition? () yes () no                                                                                                                                                                                                                                                                                                                                                                                                                                                                                                                                                                                                                                                                                                                                                                                                                                                                                                                                                                                                                                                                                                                                                                                                                                                                                                                                                                                                                                                                                                                                                                                                                                                                                                                                                                                                                                                                                                                                                                                                                                                       |
| Water Supply: Existing Well New Well (# of dwellings using well) *Must have operable water before final                                                                                                                                                                                                                                                                                                                                                                                                                                                                                                                                                                                                                                                                                                                                                                                                                                                                                                                                                                                                                                                                                                                                                                                                                                                                                                                                                                                                                                                                                                                                                                                                                                                                                                                                                                                                                                                                                                                                                                                                                        |
| Sewage Supply: New Septic Tank (Complete Checklist) Existing Septic Tank (Complete Checklist) County Sewer                                                                                                                                                                                                                                                                                                                                                                                                                                                                                                                                                                                                                                                                                                                                                                                                                                                                                                                                                                                                                                                                                                                                                                                                                                                                                                                                                                                                                                                                                                                                                                                                                                                                                                                                                                                                                                                                                                                                                                                                                     |
| Does owner of this tract of land, own land that contains a manufactured home within five hundred feet (500') of tract listed above? () yes () no                                                                                                                                                                                                                                                                                                                                                                                                                                                                                                                                                                                                                                                                                                                                                                                                                                                                                                                                                                                                                                                                                                                                                                                                                                                                                                                                                                                                                                                                                                                                                                                                                                                                                                                                                                                                                                                                                                                                                                               |
| Does the property contain any easements whether underground or overhead ( ) yes ( ) no                                                                                                                                                                                                                                                                                                                                                                                                                                                                                                                                                                                                                                                                                                                                                                                                                                                                                                                                                                                                                                                                                                                                                                                                                                                                                                                                                                                                                                                                                                                                                                                                                                                                                                                                                                                                                                                                                                                                                                                                                                         |
|                                                                                                                                                                                                                                                                                                                                                                                                                                                                                                                                                                                                                                                                                                                                                                                                                                                                                                                                                                                                                                                                                                                                                                                                                                                                                                                                                                                                                                                                                                                                                                                                                                                                                                                                                                                                                                                                                                                                                                                                                                                                                                                                |
| Structures (existing o proposed): Single family dwellings: Manufactured Homes: Other (specify):                                                                                                                                                                                                                                                                                                                                                                                                                                                                                                                                                                                                                                                                                                                                                                                                                                                                                                                                                                                                                                                                                                                                                                                                                                                                                                                                                                                                                                                                                                                                                                                                                                                                                                                                                                                                                                                                                                                                                                                                                                |
| Required Residential Property Line Setbacks: Comments: Ded book / Dage will Change - offer                                                                                                                                                                                                                                                                                                                                                                                                                                                                                                                                                                                                                                                                                                                                                                                                                                                                                                                                                                                                                                                                                                                                                                                                                                                                                                                                                                                                                                                                                                                                                                                                                                                                                                                                                                                                                                                                                                                                                                                                                                     |
| Front Minimum 35 Actual 144 To purchase on file &                                                                                                                                                                                                                                                                                                                                                                                                                                                                                                                                                                                                                                                                                                                                                                                                                                                                                                                                                                                                                                                                                                                                                                                                                                                                                                                                                                                                                                                                                                                                                                                                                                                                                                                                                                                                                                                                                                                                                                                                                                                                              |
| Rear <u>25</u> <u>75</u> ,                                                                                                                                                                                                                                                                                                                                                                                                                                                                                                                                                                                                                                                                                                                                                                                                                                                                                                                                                                                                                                                                                                                                                                                                                                                                                                                                                                                                                                                                                                                                                                                                                                                                                                                                                                                                                                                                                                                                                                                                                                                                                                     |
| Closest Side 10 25' +- Hose will be 3 beds now but want to odd two                                                                                                                                                                                                                                                                                                                                                                                                                                                                                                                                                                                                                                                                                                                                                                                                                                                                                                                                                                                                                                                                                                                                                                                                                                                                                                                                                                                                                                                                                                                                                                                                                                                                                                                                                                                                                                                                                                                                                                                                                                                             |
| Sidestreet/corner lot budrooms in the bonus space in the fiture, custom                                                                                                                                                                                                                                                                                                                                                                                                                                                                                                                                                                                                                                                                                                                                                                                                                                                                                                                                                                                                                                                                                                                                                                                                                                                                                                                                                                                                                                                                                                                                                                                                                                                                                                                                                                                                                                                                                                                                                                                                                                                        |
| Nearest Building requested TPAC be issued for a 5 bed room.                                                                                                                                                                                                                                                                                                                                                                                                                                                                                                                                                                                                                                                                                                                                                                                                                                                                                                                                                                                                                                                                                                                                                                                                                                                                                                                                                                                                                                                                                                                                                                                                                                                                                                                                                                                                                                                                                                                                                                                                                                                                    |

PROPERTY OWNERS OR OWNERS LEGAL REPRESENTATIVE SIGNATURE (REQUIRED)

PROPERTY CONSIST OF A PORTION OF THE PAUL A. LYON PROPERTY AS RECORDED IN D.B. 3274, PG. 756 HARNETT COUNTY REGISTRY.

PARCEL # 130519 REID # 0003991