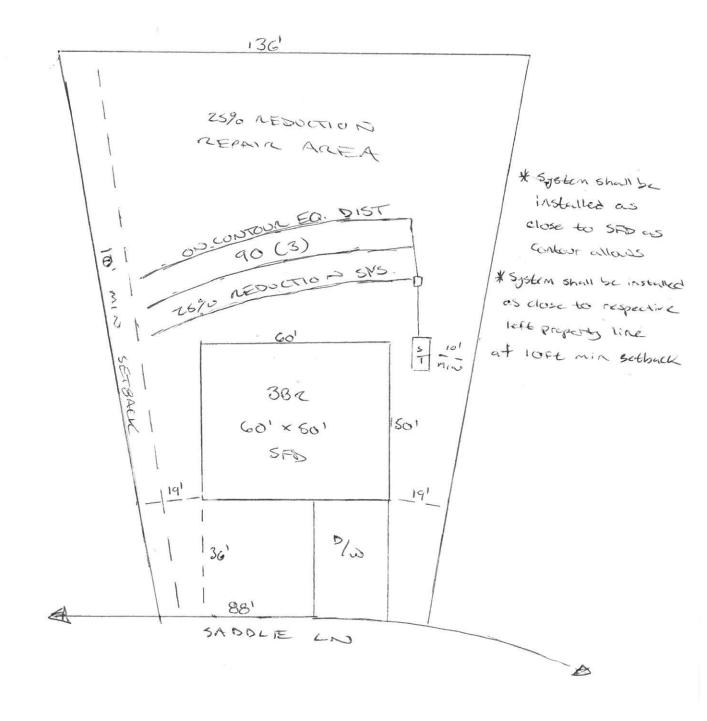

## Harnett County Department of Public Health Site Sketch

PROPERTY LOCATON: 234 Saddle Ln. (Bruce Johnson rd.)

ISSUED TO: Signature Home Blds SUBDIVISION Tohnson Farms LOT # 15

Authorized State Agent: WRRIN WRRIN