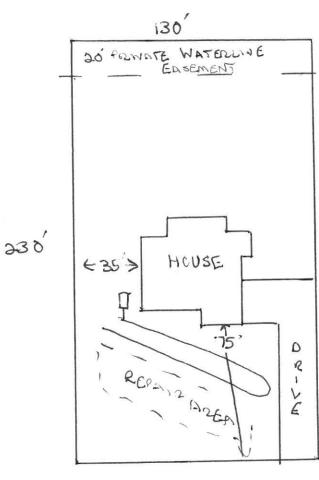

## Harnett County Department of Public Health Site Sketch

|                |           | _      | PROPERTY LOCATON: | US421                                                                                                         |          |         |   |
|----------------|-----------|--------|-------------------|---------------------------------------------------------------------------------------------------------------|----------|---------|---|
| ISSUED TO: _   | MANTANOL  | INILOR | SUBDIVISION       | - Alexander - |          | LOT # _ | C |
| Authorized Sta | te Agent: | 16 A.  | DENGE TOLKS       | Date:                                                                                                         | 10/24/17 |         |   |