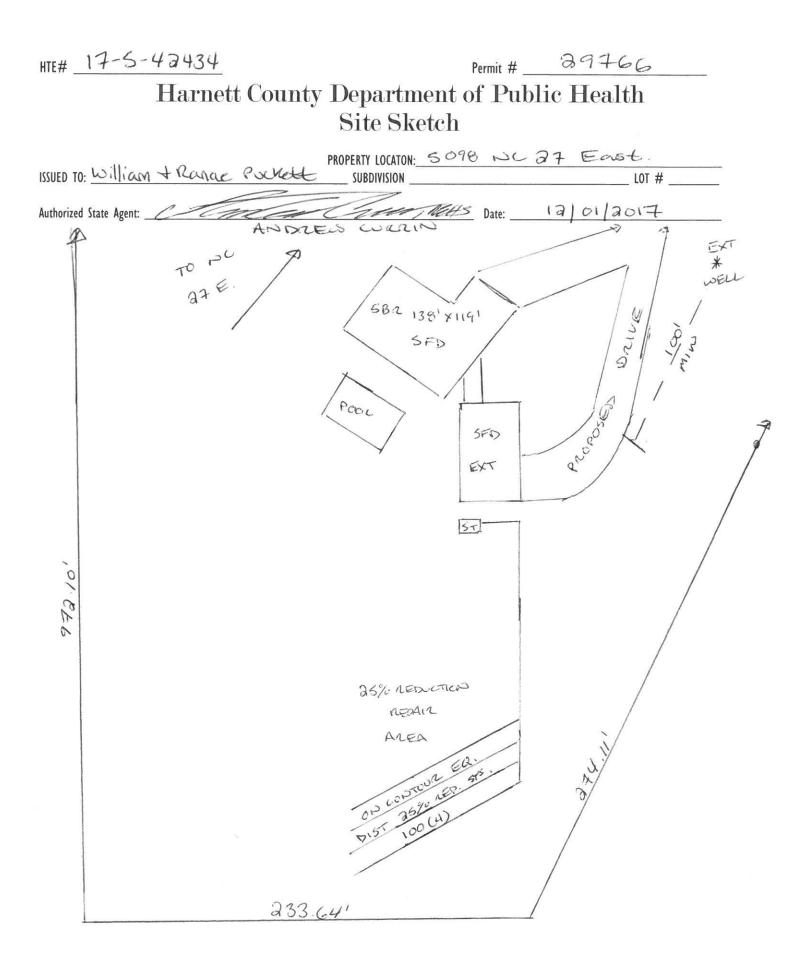

## HTE#<u>17-5-434</u><sup>34</sup> Harnett County Department of Public Health Improvement Permit A building permit cannot be issued with only an Improvement Permit

| A building permit cannot be issued with only an improvement remit                                                                                                                                                        |           |
|--------------------------------------------------------------------------------------------------------------------------------------------------------------------------------------------------------------------------|-----------|
| PROPERTY LOCATION: 5098 NC 27 East                                                                                                                                                                                       |           |
| ISSUED TO: William + Ranae Puckett SUBDIVISION LOT #                                                                                                                                                                     |           |
| NEW 🖬 REPAIR 🗆 EXPANSION 🗆 Site Improvements required prior to Construction Authorization Issuance:                                                                                                                      |           |
| Type of Structure: SB1 138 × 1091 SED                                                                                                                                                                                    |           |
| Proposed Wastewater System Type: 25% reduction Sp.                                                                                                                                                                       |           |
| Projected Daily Flow: 600 GPD                                                                                                                                                                                            |           |
| Number of bedrooms: <u>G</u> Number of Occupants: 13 max                                                                                                                                                                 |           |
| Basement Yes INO                                                                                                                                                                                                         |           |
| Pump Required: 🛛 Yes 🖙 No 🗖 May be required based on final location and elevations of facilities                                                                                                                         |           |
| Type of Water Supply: Community Public Well Distance from well 100 + feet Permit valid for: Five years                                                                                                                   |           |
| Permit conditions:                                                                                                                                                                                                       | n         |
| 1 es                                                                                                                                                                                                                     |           |
| Authorized State Agent: Coller, ACHS Date: 13/01/3017 SEE ATTACHED SITE SKETCH                                                                                                                                           |           |
| The issuance of this permit by the Health Department in no way guarantees the issuance of other permits. The permit holder is responsible for checking with appropriate governing bodies in meeting their requirement    | nts. This |
| site is subject to revocation if the site plan, plat, or the intended use changes. The Improvement Permit shall not be affected by a change in ownership of the site. This permit is subject to compliance with the prov | isions of |
| the Laws and Rules for Sewage Treatment and Disposal and to conditions of this permit.                                                                                                                                   |           |
|                                                                                                                                                                                                                          |           |

| SUBDIVISION                                                                                                               | ISSUED TO: William + Range Pu         | scketch PROPERTY LOCATION: 50                    | 98 NC 27 East                        |
|---------------------------------------------------------------------------------------------------------------------------|---------------------------------------|--------------------------------------------------|--------------------------------------|
| Basement?       Yes       No         Type of Wastewater System**       25%       No    (Initial) Wastewater Flow: 600 GPD |                                       | SUBDIVISION                                      | LOT #                                |
| Type of Wastewater System** 25% Reduction 515. It (Initial) Wastewater Flow: 600 GPD                                      | Facility Type: 5BC 139 X119 SFD       | 🔄 New 🗆 Expansion 🗆 Repair                       |                                      |
|                                                                                                                           | Basement? 🗌 Yes 🗖 No Basement Fixto   | ures? 🗆 Yes 🔲 No                                 |                                      |
|                                                                                                                           | Type of Wastewater System**           | Reduction SIS. IT                                | (Initial) Wastewater Flow:GOC GPD    |
| (bee note below, in appreciate ()                                                                                         | (See note below, if applicable  )     |                                                  |                                      |
| 35% reduction 5/3. (Repair)                                                                                               | 35% red                               | Location 5/3. (Repair)                           |                                      |
| Installation Requirements/Conditions Number of trenches (Repair)                                                          | Installation Requirements/Conditions  | Number of trenches4                              |                                      |
| Septic Tank Size 1250 gallons Exact length of each trench 100 feet Trench Spacing: 9 Feet on Center                       | Septic Tank Size <u>1 えらの</u> gallons | Exact length of each trench feet                 | Trench Spacing: Feet on Center       |
| Pump Tank Size gallons Trenches shall be installed on contour at a Soil Cover: inches                                     | Pump Tank Size gallons                | Trenches shall be installed on contour at a      | Soil Cover: inches                   |
| Maximum Trench Depth of: $\underline{24}$ inches (Maximum soil cover shall not exceed                                     |                                       | Maximum Trench Depth of: $\underline{A4}$ inches | (Maximum soil cover shall not exceed |
| (Trench bottoms shall be level to $+/-1/4$ " 36" above the trench bottom)                                                 |                                       | (Trench bottoms shall be level to +/-1/4"        | 36" above the trench bottom)         |
| in all directions)                                                                                                        |                                       | in all directions)                               |                                      |
| Pump Requirements:ft. TDH vs GPMinches below pip                                                                          | Pump Requirements:ft. TDH vs          | GPM                                              | inches below pipe                    |
| Aggregate Depth: inches above pi                                                                                          |                                       |                                                  | Aggregate Depth: inches above pipe   |
| Conditions: inches tot                                                                                                    | Conditions:                           |                                                  | inches total                         |

## WATER LINES (INCLUDING IRRIGATION) MUST BE 10FT. FROM ANY PART OF SEPTIC SYSTEM OR REPAIR AREA. NO UTILITIES ALLOWED IN INITIAL OR REPAIR DRAIN FIELD AREA.

| **If applicable: I understand the system type specified is differen                          | nt from the type specified on the application. I a                  | accept the specifications of this permit.                       |
|----------------------------------------------------------------------------------------------|---------------------------------------------------------------------|-----------------------------------------------------------------|
| Owner/Legal Representative Signature:                                                        |                                                                     | Date:                                                           |
| This Construction Authorization is subject to revocation if the site plan, plat, or the inte | tended use changes. The Construction Authorization shall not be tra | unsferred when there is a change in ownership of the site. This |
| Construction Authorization is subject to compliance with the provisions of the Laws and      | I Rules for Sewage Treatment and Disposal and to the conditions of  | f this permit. SEE ATTACHED SITE SKETCH                         |
| Authorized State Agent: C                                                                    | Construction Authorization Expiration Date:                         | 12/01/2017                                                      |