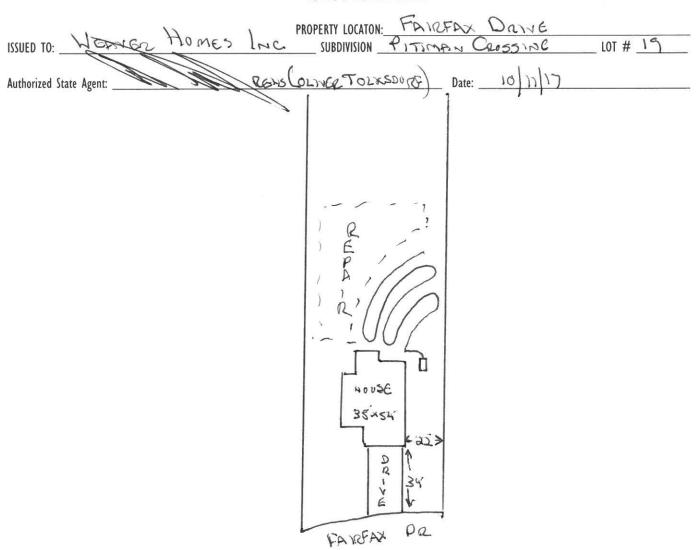

## Harnett County Department of Public Health

Improvement Permit

| A building permit cannot be issued with only an Improvement Permit                                                                                                    |                                                                                                                                                                                                                                        |                                                  |
|-----------------------------------------------------------------------------------------------------------------------------------------------------------------------|----------------------------------------------------------------------------------------------------------------------------------------------------------------------------------------------------------------------------------------|--------------------------------------------------|
| WHEN TO WELLES HOMES !                                                                                                                                                | C SUBDIVISION PROTONAL CROSSING                                                                                                                                                                                                        | // \0                                            |
| DEDAID IO: TANKED IN LABORITOR                                                                                                                                        | SUBDIVISION PRIMAN CROSSING                                                                                                                                                                                                            | LOT # <u>\</u> 9                                 |
| NEW X Type of Structure: SED (35 × 54)                                                                                                                                | Site Improvements required prior to Construction Aut                                                                                                                                                                                   | iorization Issuance:                             |
| Proposed Wastewater System Type: 25% PEDU                                                                                                                             | Klau Ska                                                                                                                                                                                                                               |                                                  |
| Projected Daily Flow: 480 GPD                                                                                                                                         | 310M 316M                                                                                                                                                                                                                              | ¥                                                |
| Number of bedrooms: Number of Occupa                                                                                                                                  | nts: & max                                                                                                                                                                                                                             |                                                  |
| Basement □Yes ➤ No                                                                                                                                                    | 11147                                                                                                                                                                                                                                  |                                                  |
|                                                                                                                                                                       | ed based on final location and elevations of facilities                                                                                                                                                                                |                                                  |
| Type of Water Supply:  Community Public Permit conditions:                                                                                                            |                                                                                                                                                                                                                                        | Five years  No expiration                        |
|                                                                                                                                                                       |                                                                                                                                                                                                                                        |                                                  |
| Authorized State Agent::                                                                                                                                              | REHS Date: 10 11 17 SEE A                                                                                                                                                                                                              | ATTACHED SITE SKETCH                             |
| The issuance of this permit by the Health Department in no way guarant                                                                                                | ees the Issuance of other permits. The permit holder is responsible for checking with appropriate governing bodies<br>anges. The Improvement Permit shall not be affected by a change in ownership of the site. This permit is subject | s in meeting their requirements. This            |
|                                                                                                                                                                       | Construction Authorization                                                                                                                                                                                                             |                                                  |
|                                                                                                                                                                       | 2012 dis schilden som accident non words                                                                                                                                                                                               |                                                  |
| The construction and installation requirements of Rules 1950, 1957, 191                                                                                               | (Required for Building Permit) 4, .1955, .1956, .1957, .1958. and .1959 are incorporated by references into this permit and shall be met. Syste                                                                                        | ome chall be installed in accordance             |
| with the attached system layout.                                                                                                                                      | 4, 1733, 1736, 1737, 1730. and 1737 are interporated by references into this permit and shall be linet. Syste                                                                                                                          | ans shall be installed in accordance             |
| ISSUED TO: WEAVER HOMES IN                                                                                                                                            | PROPERTY LOCATION: FARFAX DRIVE SUBDIVISION PITTMAN CROSSING                                                                                                                                                                           |                                                  |
| Facility Type: SED (35 X54)                                                                                                                                           | SUBDIVISION PITTMEN CROSSING                                                                                                                                                                                                           | LOT # <u>\                                  </u> |
| Facility Type: 650 (35×54)                                                                                                                                            | _ ≥ New □ Expansion □ Repair                                                                                                                                                                                                           |                                                  |
| Basement?  Yes  No Basement Fixtu                                                                                                                                     | res? Yes No                                                                                                                                                                                                                            |                                                  |
| Type of Wastewater System** 25% 2                                                                                                                                     | EDUCTION STOREM (Initial) Wastewater Flow                                                                                                                                                                                              | v: 480 GPD                                       |
| (See note below if applicable [7])                                                                                                                                    |                                                                                                                                                                                                                                        |                                                  |
| 25%                                                                                                                                                                   | 26. 375. (Repair)                                                                                                                                                                                                                      |                                                  |
| Installation Requirements/Conditions                                                                                                                                  | Number of trenches\                                                                                                                                                                                                                    |                                                  |
| Septic Tank Size LOOO gallons                                                                                                                                         | Exact length of each trench Spacing: 9                                                                                                                                                                                                 | Feet on Center                                   |
| Pump Tank Size gallons                                                                                                                                                | Trenches shall be installed on contour at a Soil Cover: 6-18                                                                                                                                                                           |                                                  |
| 0                                                                                                                                                                     | Maximum Trench Depth of: 18 3 6 inches (Maximum soil cover shall                                                                                                                                                                       |                                                  |
|                                                                                                                                                                       | (Trench bottoms shall be level to +/-1/4" 36" above the trench b                                                                                                                                                                       |                                                  |
|                                                                                                                                                                       | in all directions)                                                                                                                                                                                                                     | · · · · · · · · · · · · · · · · · · ·            |
| Pump Requirements:ft. TDH vs                                                                                                                                          | GPM                                                                                                                                                                                                                                    | inches below pipe                                |
| ramp nequirements.                                                                                                                                                    |                                                                                                                                                                                                                                        | inches above pipe                                |
| Conditions:                                                                                                                                                           |                                                                                                                                                                                                                                        | inches total                                     |
| conditions.                                                                                                                                                           |                                                                                                                                                                                                                                        | Inches total                                     |
| WATER LINES (INCLUDING IRRIGATION) MUST BE                                                                                                                            | TOTT FROM ANY DART OF CERTIC CYCTEM OR REPAIR AREA                                                                                                                                                                                     | TO BUT NO DO                                     |
|                                                                                                                                                                       | 10FT. FROM ANY PART OF SEPTIC SYSTEM OR REPAIR AREA.                                                                                                                                                                                   |                                                  |
| NO UTILITIES ALLOWED IN INITIAL OR REPAIR DE                                                                                                                          | AIN FIELD AREA.                                                                                                                                                                                                                        |                                                  |
| **If applicable: I understand the system type specified is different from the type specified on the application. I accept the specifications of this permit.          |                                                                                                                                                                                                                                        |                                                  |
| Owner/Legal Representative Signature:                                                                                                                                 | Date:                                                                                                                                                                                                                                  |                                                  |
| This Construction Authorization is subject to revocation if the site plan, pla                                                                                        | Date:                                                                                                                                                                                                                                  | n ownership of the site. This                    |
| Construction Authorization is subject to compliance with the provisions of the Laws and Rules for Sewage Treatment and Disposal and to the conditions of this permit. |                                                                                                                                                                                                                                        |                                                  |
|                                                                                                                                                                       |                                                                                                                                                                                                                                        |                                                  |
| Authorized State Agent:                                                                                                                                               | Paits Date: Long                                                                                                                                                                                                                       |                                                  |
| Construction Authorization Expiration Date: 10/1/22-                                                                                                                  |                                                                                                                                                                                                                                        |                                                  |

## Harnett County Department of Public Health Site Sketch