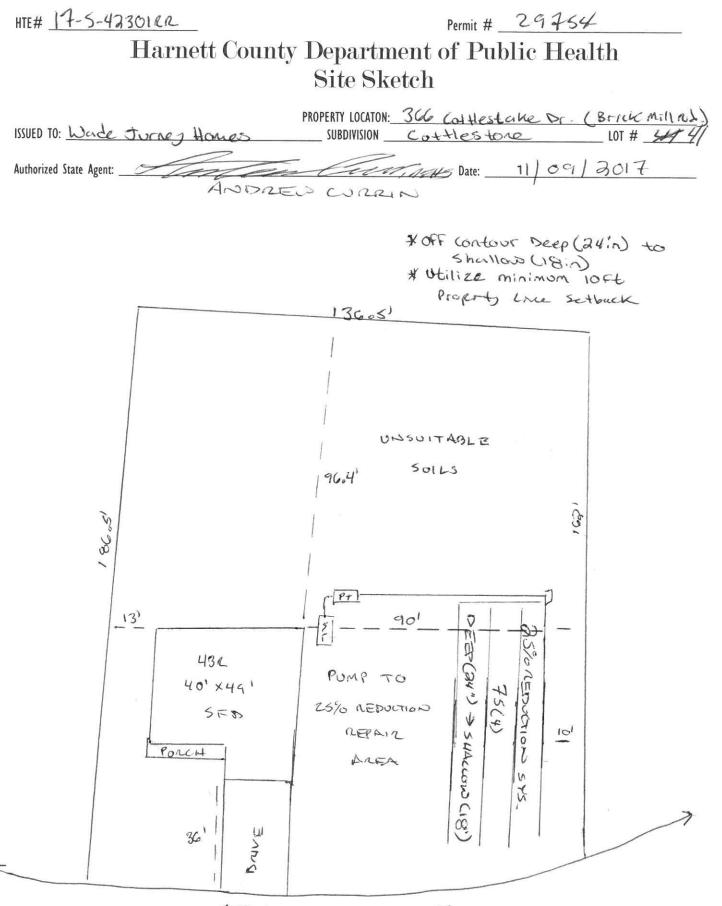

## HTE# 17-5-42301212 Harnett County Department of Public Health

29754

### Improvement Permit

| A building permit cannot be issued wit                                       | th only an Improvement Permit                                            |    |
|------------------------------------------------------------------------------|--------------------------------------------------------------------------|----|
| PROPERTY LOCA                                                                | ATION: 366 Cottles lake Dr. (Brick Mill R.                               | 1. |
| ISSUED TO: Wave Jurney Homes SUBDIVISION_                                    | Cottlestone LOT # 544                                                    | 4  |
| NEW 🖬 🖌 REPAIR 🗆 🖌 EXPANSION 🗖                                               | Site Improvements required prior to Construction Authorization Issuance: |    |
| Type of Structure: 432 (40'×49') SFS                                         |                                                                          |    |
| Proposed Wastewater System Type: 25% Reduction 535                           |                                                                          |    |
| Projected Daily Flow: 486 GPD                                                |                                                                          |    |
| Number of bedrooms: Number of Occupants: max                                 |                                                                          |    |
| Basement Yes Ho                                                              |                                                                          |    |
| Pump Required: Thes I No I May be required based on final location and eleva | ations of facilities                                                     |    |
| Type of Water Supply: 🗆 Community 📮 Public 🗆 Well Distance from well         | feet Permit valid for:                                                   |    |
| Permit conditions:                                                           | No expiration                                                            |    |
|                                                                              |                                                                          |    |

| ISSUED TO: Wade Jurney               | Homas PROPERTY LOCATION: 300                     | 6 Cottle Lake Dr. ( Brick Mill Rdi                                                                                                                                                                                                                                                                                                                                                                                                                                                                                                                                                                                                                                                                                                                                                                                                                                                                                                                                                                                                                                                                                                                                                                                                                                                                                                                                                                                                                                                                                                                                                                                                                                                                                                                                                                                                                                                                                                                                                                                                                                                                                         |
|--------------------------------------|--------------------------------------------------|----------------------------------------------------------------------------------------------------------------------------------------------------------------------------------------------------------------------------------------------------------------------------------------------------------------------------------------------------------------------------------------------------------------------------------------------------------------------------------------------------------------------------------------------------------------------------------------------------------------------------------------------------------------------------------------------------------------------------------------------------------------------------------------------------------------------------------------------------------------------------------------------------------------------------------------------------------------------------------------------------------------------------------------------------------------------------------------------------------------------------------------------------------------------------------------------------------------------------------------------------------------------------------------------------------------------------------------------------------------------------------------------------------------------------------------------------------------------------------------------------------------------------------------------------------------------------------------------------------------------------------------------------------------------------------------------------------------------------------------------------------------------------------------------------------------------------------------------------------------------------------------------------------------------------------------------------------------------------------------------------------------------------------------------------------------------------------------------------------------------------|
| 0                                    | SUBDIVISION COLLIE                               |                                                                                                                                                                                                                                                                                                                                                                                                                                                                                                                                                                                                                                                                                                                                                                                                                                                                                                                                                                                                                                                                                                                                                                                                                                                                                                                                                                                                                                                                                                                                                                                                                                                                                                                                                                                                                                                                                                                                                                                                                                                                                                                            |
| Facility Type: 4BR (401×49) 5:       | 🖘 🗹 New 🗆 Expansion 🗆 Repair                     |                                                                                                                                                                                                                                                                                                                                                                                                                                                                                                                                                                                                                                                                                                                                                                                                                                                                                                                                                                                                                                                                                                                                                                                                                                                                                                                                                                                                                                                                                                                                                                                                                                                                                                                                                                                                                                                                                                                                                                                                                                                                                                                            |
|                                      | ent Fixtures? 🗆 Yes 🗆 No                         |                                                                                                                                                                                                                                                                                                                                                                                                                                                                                                                                                                                                                                                                                                                                                                                                                                                                                                                                                                                                                                                                                                                                                                                                                                                                                                                                                                                                                                                                                                                                                                                                                                                                                                                                                                                                                                                                                                                                                                                                                                                                                                                            |
| Type of Wastewater System** Pomp     | to 25% reduction 5,5.                            | (Initial) Wastewater Flow: <u>480</u> GPD                                                                                                                                                                                                                                                                                                                                                                                                                                                                                                                                                                                                                                                                                                                                                                                                                                                                                                                                                                                                                                                                                                                                                                                                                                                                                                                                                                                                                                                                                                                                                                                                                                                                                                                                                                                                                                                                                                                                                                                                                                                                                  |
| (See note below, if applicable D)    |                                                  | (2) (1997) S. Charles F. Charles and a state of the first statement of the statement of |
| Pump.                                | <u>Number of trenches</u> 4                      |                                                                                                                                                                                                                                                                                                                                                                                                                                                                                                                                                                                                                                                                                                                                                                                                                                                                                                                                                                                                                                                                                                                                                                                                                                                                                                                                                                                                                                                                                                                                                                                                                                                                                                                                                                                                                                                                                                                                                                                                                                                                                                                            |
| Installation Requirements/Conditions | Number of trenches <u>4</u>                      |                                                                                                                                                                                                                                                                                                                                                                                                                                                                                                                                                                                                                                                                                                                                                                                                                                                                                                                                                                                                                                                                                                                                                                                                                                                                                                                                                                                                                                                                                                                                                                                                                                                                                                                                                                                                                                                                                                                                                                                                                                                                                                                            |
| Septic Tank Size 1000 gallons        | Exact length of each trench $75$ feet            | Trench Spacing: Feet on Center                                                                                                                                                                                                                                                                                                                                                                                                                                                                                                                                                                                                                                                                                                                                                                                                                                                                                                                                                                                                                                                                                                                                                                                                                                                                                                                                                                                                                                                                                                                                                                                                                                                                                                                                                                                                                                                                                                                                                                                                                                                                                             |
| Pump Tank Size gallons               | Trenches shall be installed on contour at a      | Soil Cover: $12 \rightarrow 6$ inches                                                                                                                                                                                                                                                                                                                                                                                                                                                                                                                                                                                                                                                                                                                                                                                                                                                                                                                                                                                                                                                                                                                                                                                                                                                                                                                                                                                                                                                                                                                                                                                                                                                                                                                                                                                                                                                                                                                                                                                                                                                                                      |
|                                      | Maximum Trench Depth of: <u>24-&gt;18</u> inches | (Maximum soil cover shall not exceed                                                                                                                                                                                                                                                                                                                                                                                                                                                                                                                                                                                                                                                                                                                                                                                                                                                                                                                                                                                                                                                                                                                                                                                                                                                                                                                                                                                                                                                                                                                                                                                                                                                                                                                                                                                                                                                                                                                                                                                                                                                                                       |
|                                      | (Trench bottoms shall be level to +/-1/4"        | 36" above the trench bottom)                                                                                                                                                                                                                                                                                                                                                                                                                                                                                                                                                                                                                                                                                                                                                                                                                                                                                                                                                                                                                                                                                                                                                                                                                                                                                                                                                                                                                                                                                                                                                                                                                                                                                                                                                                                                                                                                                                                                                                                                                                                                                               |
|                                      | in all directions)                               |                                                                                                                                                                                                                                                                                                                                                                                                                                                                                                                                                                                                                                                                                                                                                                                                                                                                                                                                                                                                                                                                                                                                                                                                                                                                                                                                                                                                                                                                                                                                                                                                                                                                                                                                                                                                                                                                                                                                                                                                                                                                                                                            |
| Pump Requirements:ft. TDH vs.        | GPM                                              | inches below pipe                                                                                                                                                                                                                                                                                                                                                                                                                                                                                                                                                                                                                                                                                                                                                                                                                                                                                                                                                                                                                                                                                                                                                                                                                                                                                                                                                                                                                                                                                                                                                                                                                                                                                                                                                                                                                                                                                                                                                                                                                                                                                                          |
|                                      |                                                  | Aggregate Depth: inches above pipe                                                                                                                                                                                                                                                                                                                                                                                                                                                                                                                                                                                                                                                                                                                                                                                                                                                                                                                                                                                                                                                                                                                                                                                                                                                                                                                                                                                                                                                                                                                                                                                                                                                                                                                                                                                                                                                                                                                                                                                                                                                                                         |
| Conditions:                          |                                                  | NA inches total                                                                                                                                                                                                                                                                                                                                                                                                                                                                                                                                                                                                                                                                                                                                                                                                                                                                                                                                                                                                                                                                                                                                                                                                                                                                                                                                                                                                                                                                                                                                                                                                                                                                                                                                                                                                                                                                                                                                                                                                                                                                                                            |

# WATER LINES (INCLUDING IRRIGATION) MUST BE 10FT. FROM ANY PART OF SEPTIC SYSTEM OR REPAIR AREA. NO UTILITIES ALLOWED IN INITIAL OR REPAIR DRAIN FIELD AREA.

. .

| **If applicable: I understand the system type specified is different from the type specified on the application. I accept the specifications of this permit.                                                                |                                                                             |  |
|-----------------------------------------------------------------------------------------------------------------------------------------------------------------------------------------------------------------------------|-----------------------------------------------------------------------------|--|
| Owner/Legal Representative Signature:                                                                                                                                                                                       | Date:                                                                       |  |
| This Construction Authorization is subject to revocation if the site plan, plat, or the intended use changes. The Construction Authorization shall not be transferred when there is a change in ownership of the site. This |                                                                             |  |
| Construction Authorization is subject to compliance with the provisions of the Laws and Rules for Sewage Treatmen                                                                                                           | and Disposal and to the conditions of this permit. SEE ATTACHED SITE SKETCH |  |
| Authorized State Agent: Date: Date: Date:                                                                                                                                                                                   |                                                                             |  |
| ANDREW CURRIN Construction Aut                                                                                                                                                                                              | norization Expiration Date: 11/09/2022                                      |  |