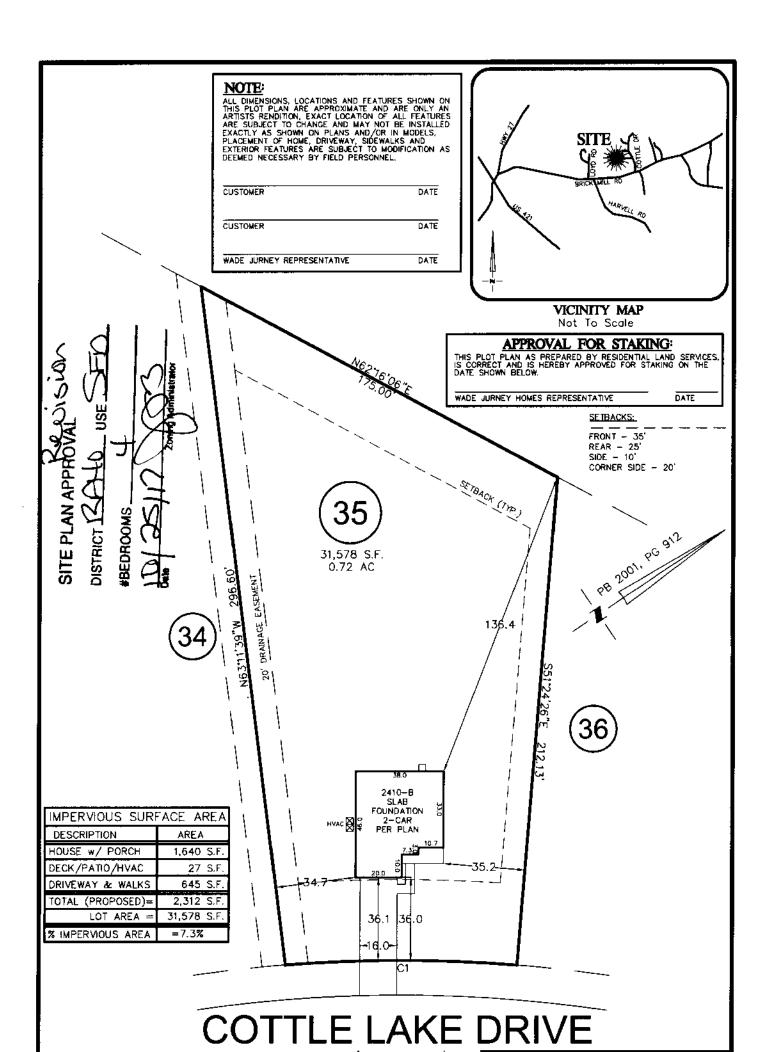

| ,<br>Initial Application Da | ate: 9191                                          | 7                                   |                                            | Application                                                                    | <u>#17507</u>                     | H230 R                                                  |
|-----------------------------|----------------------------------------------------|-------------------------------------|--------------------------------------------|--------------------------------------------------------------------------------|-----------------------------------|---------------------------------------------------------|
| Central Permit              | iojas                                              | Street, Lillington, NC 27           | NETT RESIDENTIAL L<br>546 Phone: (910) 8   | AND USE APPLICATION<br>93-7525 ext:2 Fax: (9                                   | CL#<br>N<br>(10) 893-2793 v       | www.hamett.org/permits                                  |
|                             | •                                                  |                                     |                                            | AN ARE REQUIRED WHEN S                                                         | SUBMITTING A LAND                 | USE APPLICATION**                                       |
|                             | Mastin                                             | - ·                                 | ,                                          | ss:                                                                            |                                   |                                                         |
| City:                       |                                                    |                                     | Contact No:                                | Em                                                                             | ail:                              |                                                         |
|                             | NN LIC                                             |                                     | 32m 0                                      | barriegroun                                                                    | 1 AUL 51                          | 1.730                                                   |
| APPLICANT": 14              |                                                    | Mailler                             | 41A Contect No: Q                          | GOS SULLE                                                                      | ail Trabit                        | ewade worky                                             |
| *Please fill out applica    | ant information if different                       | than landowner                      | <u></u> (66112601100                       |                                                                                |                                   | nomes.com                                               |
|                             | APPLYING IN OFFIC                                  | E Tarala                            | bitz_                                      | Phone #                                                                        | <u> </u>                          | -5454                                                   |
| PROPERTY LOCA               | TION: Subdivision: _                               | 385 COHH                            | Make Dr.                                   |                                                                                | _Lot #: <u>35</u>                 | Lot Size <u>: 0.                                   </u> |
|                             |                                                    |                                     |                                            |                                                                                |                                   |                                                         |
|                             |                                                    | 9                                   |                                            | •                                                                              |                                   | <u></u>                                                 |
| Zoning: RALC                | Flood Zone: 🗡                                      | Watershed:                          | Deed Book & Page: 10                       | 144/DAIS Power                                                                 | r Company*: <u>20(</u>            | HA LULTEM                                               |
| "New structures wit         | th Progress Energy as                              | service provider need to            | o supply premise numb                      | er p                                                                           | from F                            | Progress Energy.                                        |
| , -                         | 8_x <u>4V</u> )#Bedroo<br>(Is the bon<br>x)#Bedroo | us room finished? ()<br>ms# BathsBa | yes () no w/ a close<br>sement (w/wo bath) | Garage: <u>\</u> Deck: <u>N</u><br>bt? () yes () no (if y<br>Garage:Site Built | ves add in with # b<br>Deck: On F | edrooms)                                                |
|                             | (is the sec                                        | ond floor finished? ()              | yes () no Any oth                          | er site built additions? (                                                     | _) yes () no                      |                                                         |
| Manufactured                | Home: SW [                                         | OWTW (Size                          | _x) # Bedrooms                             | : Garage:(site I                                                               | built?) Deck:                     | (site built?)                                           |
| Duplex: (Size)              | x) No. Bu                                          | uildings:                           | _ No. Bedrooms Per U                       | nit:                                                                           |                                   |                                                         |
| G Home Occupa               | ation: # Rooms:                                    | Use:                                | Hours                                      | of Operation:                                                                  |                                   | _#Employees:                                            |
| Addition/Acce               | issory/Other: (Size                                | Vse:                                |                                            |                                                                                | Closets in ad                     | dition? () yes () no                                    |
| Water Supply:               | /<br>County Ex                                     | usting Well New                     | Well (# of dwellings us                    | ing well) *Mus                                                                 | st have operable                  | water before final                                      |
|                             |                                                    |                                     |                                            | ank (Complete Checklist                                                        |                                   |                                                         |
|                             |                                                    |                                     |                                            | hundred feet (500') of tr                                                      |                                   |                                                         |
| Does the property           | contain any easement                               | ts whether underground              | or overhead (👗) yes                        | () no                                                                          |                                   |                                                         |
| Structures (existing        | g or proposed): Single                             | family dwellings:                   | Manufactu                                  | red Homes:                                                                     | Other (spec                       | fy):                                                    |
| -                           | ntial Property Line S<br>m_35Actual                | Setbacks: Co                        | mments:D                                   | Site Pl                                                                        | les_                              |                                                         |
| Front Minimur<br>Rear       | $\frac{1}{2.5}$ Actual                             | 13                                  |                                            |                                                                                |                                   |                                                         |
| Rear<br>Closest Side        | 10                                                 | 34.7 -                              |                                            |                                                                                |                                   |                                                         |
| Sidestreet/comer li         | ot 20                                              |                                     |                                            |                                                                                |                                   | ·· <u>·</u> ··                                          |
| Nearest Building            |                                                    |                                     | ······································     |                                                                                |                                   |                                                         |
| on same lot                 |                                                    |                                     |                                            |                                                                                |                                   |                                                         |