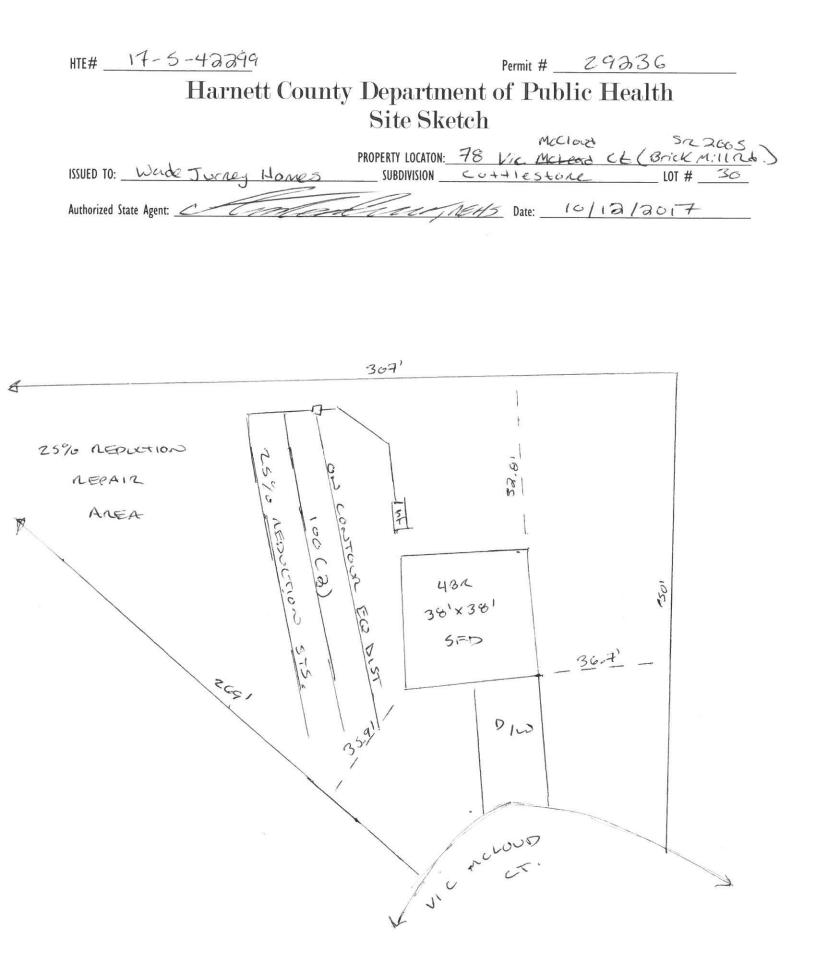

HTE# 17-5-42299

## Improvement Permit

| A building permit cannot be iss                                        | ued with only an Improvement Permit                                             | 522005               |
|------------------------------------------------------------------------|---------------------------------------------------------------------------------|----------------------|
| PROPERT                                                                | ived with only an Improvement Permit<br>TY LOCATION: <u>78 Vic McCloud CE</u> ( | Brick Millad.        |
| ISSUED TO: Wide Jurney Homes SUBDIVI<br>NEW REPAIR D EXPANSION D       | ISION Cottlestore                                                               | LOT # 30             |
| NEW 😡 REPAIR 🗆 🛛 EXPANSION 🗆                                           | Site Improvements required prior to Construction Authori                        |                      |
| Type of Structure: 4BR 38'×38' SED                                     |                                                                                 |                      |
| Proposed Wastewater System Type: 2590 Reduction 535.                   |                                                                                 |                      |
| Projected Daily Flow: 480 GPD                                          |                                                                                 |                      |
| Number of bedrooms: <u>4</u> Number of Occupants: <u>8</u> max         |                                                                                 |                      |
| Basement Yes I No                                                      |                                                                                 |                      |
| Pump Required: 🗆 Yes 🛛 No 🕞 May be required based on final location ar | nd elevations of facilities                                                     |                      |
| Type of Water Supply: 🗆 Community 🕞 Public 🔲 Well Distance from v      |                                                                                 | □ Five years         |
| Permit conditions:                                                     |                                                                                 | $\Box$ No expiration |
|                                                                        |                                                                                 |                      |
|                                                                        |                                                                                 |                      |
| Authorized State Arent.                                                | Data: 112/12/2017 CEE ATT                                                       |                      |

| ISSUED TO: Wade Jurney Home                | es property location: _78                    | Vic McCloud Sta (Brick Mill M)                                                                                                                                                                                                                                                                                                                                                                                                                                                                                                                                                                                                                                                                                                                                                                                                                                                                                                                                                                                                                                                                                                                                                                                                                                                                                                                                                                                                                                                                                                                                                                                                                                                                                                                                                                                                                                                     |  |  |
|--------------------------------------------|----------------------------------------------|------------------------------------------------------------------------------------------------------------------------------------------------------------------------------------------------------------------------------------------------------------------------------------------------------------------------------------------------------------------------------------------------------------------------------------------------------------------------------------------------------------------------------------------------------------------------------------------------------------------------------------------------------------------------------------------------------------------------------------------------------------------------------------------------------------------------------------------------------------------------------------------------------------------------------------------------------------------------------------------------------------------------------------------------------------------------------------------------------------------------------------------------------------------------------------------------------------------------------------------------------------------------------------------------------------------------------------------------------------------------------------------------------------------------------------------------------------------------------------------------------------------------------------------------------------------------------------------------------------------------------------------------------------------------------------------------------------------------------------------------------------------------------------------------------------------------------------------------------------------------------------|--|--|
| 5                                          |                                              | lestone LOT # 30                                                                                                                                                                                                                                                                                                                                                                                                                                                                                                                                                                                                                                                                                                                                                                                                                                                                                                                                                                                                                                                                                                                                                                                                                                                                                                                                                                                                                                                                                                                                                                                                                                                                                                                                                                                                                                                                   |  |  |
| Facility Type: 432 381×381 5FD             |                                              | 5                                                                                                                                                                                                                                                                                                                                                                                                                                                                                                                                                                                                                                                                                                                                                                                                                                                                                                                                                                                                                                                                                                                                                                                                                                                                                                                                                                                                                                                                                                                                                                                                                                                                                                                                                                                                                                                                                  |  |  |
| Basement? Ves Ao Basement Fixtures? Yes No |                                              |                                                                                                                                                                                                                                                                                                                                                                                                                                                                                                                                                                                                                                                                                                                                                                                                                                                                                                                                                                                                                                                                                                                                                                                                                                                                                                                                                                                                                                                                                                                                                                                                                                                                                                                                                                                                                                                                                    |  |  |
| Type of Wastewater System** 25%            | Reduction System                             | (Initial) Wastewater Flow: $480$ GPD                                                                                                                                                                                                                                                                                                                                                                                                                                                                                                                                                                                                                                                                                                                                                                                                                                                                                                                                                                                                                                                                                                                                                                                                                                                                                                                                                                                                                                                                                                                                                                                                                                                                                                                                                                                                                                               |  |  |
| (See note below, if applicable )           |                                              |                                                                                                                                                                                                                                                                                                                                                                                                                                                                                                                                                                                                                                                                                                                                                                                                                                                                                                                                                                                                                                                                                                                                                                                                                                                                                                                                                                                                                                                                                                                                                                                                                                                                                                                                                                                                                                                                                    |  |  |
|                                            | uction 5350 (Repair)                         |                                                                                                                                                                                                                                                                                                                                                                                                                                                                                                                                                                                                                                                                                                                                                                                                                                                                                                                                                                                                                                                                                                                                                                                                                                                                                                                                                                                                                                                                                                                                                                                                                                                                                                                                                                                                                                                                                    |  |  |
| Installation Requirements/Conditions       | Number of trenches 3                         |                                                                                                                                                                                                                                                                                                                                                                                                                                                                                                                                                                                                                                                                                                                                                                                                                                                                                                                                                                                                                                                                                                                                                                                                                                                                                                                                                                                                                                                                                                                                                                                                                                                                                                                                                                                                                                                                                    |  |  |
| Septic Tank Size 1000 gallons              | Exact length of each trench 600 feet         | Trench Spacing: Feet on Center                                                                                                                                                                                                                                                                                                                                                                                                                                                                                                                                                                                                                                                                                                                                                                                                                                                                                                                                                                                                                                                                                                                                                                                                                                                                                                                                                                                                                                                                                                                                                                                                                                                                                                                                                                                                                                                     |  |  |
| Pump Tank Size gallons                     | Trenches shall be installed on contour at a  | Soil Cover: 16 inches                                                                                                                                                                                                                                                                                                                                                                                                                                                                                                                                                                                                                                                                                                                                                                                                                                                                                                                                                                                                                                                                                                                                                                                                                                                                                                                                                                                                                                                                                                                                                                                                                                                                                                                                                                                                                                                              |  |  |
| 15. II - Ster 181 - Karamada 182           | Maximum Trench Depth of: 28 inches           | (Maximum soil cover shall not exceed                                                                                                                                                                                                                                                                                                                                                                                                                                                                                                                                                                                                                                                                                                                                                                                                                                                                                                                                                                                                                                                                                                                                                                                                                                                                                                                                                                                                                                                                                                                                                                                                                                                                                                                                                                                                                                               |  |  |
|                                            | (Trench bottoms shall be level to $+/-1/4$ " | 36" above the trench bottom)                                                                                                                                                                                                                                                                                                                                                                                                                                                                                                                                                                                                                                                                                                                                                                                                                                                                                                                                                                                                                                                                                                                                                                                                                                                                                                                                                                                                                                                                                                                                                                                                                                                                                                                                                                                                                                                       |  |  |
|                                            | in all directions)                           | contraction and an encourage encourage and the second |  |  |
| Pump Requirements:ft. TDH vs               | _ GPM                                        | inches below pipe                                                                                                                                                                                                                                                                                                                                                                                                                                                                                                                                                                                                                                                                                                                                                                                                                                                                                                                                                                                                                                                                                                                                                                                                                                                                                                                                                                                                                                                                                                                                                                                                                                                                                                                                                                                                                                                                  |  |  |
|                                            |                                              | Aggregate Depth: inches above pipe                                                                                                                                                                                                                                                                                                                                                                                                                                                                                                                                                                                                                                                                                                                                                                                                                                                                                                                                                                                                                                                                                                                                                                                                                                                                                                                                                                                                                                                                                                                                                                                                                                                                                                                                                                                                                                                 |  |  |
| Conditions:                                |                                              | $\sim \alpha$ inches total                                                                                                                                                                                                                                                                                                                                                                                                                                                                                                                                                                                                                                                                                                                                                                                                                                                                                                                                                                                                                                                                                                                                                                                                                                                                                                                                                                                                                                                                                                                                                                                                                                                                                                                                                                                                                                                         |  |  |