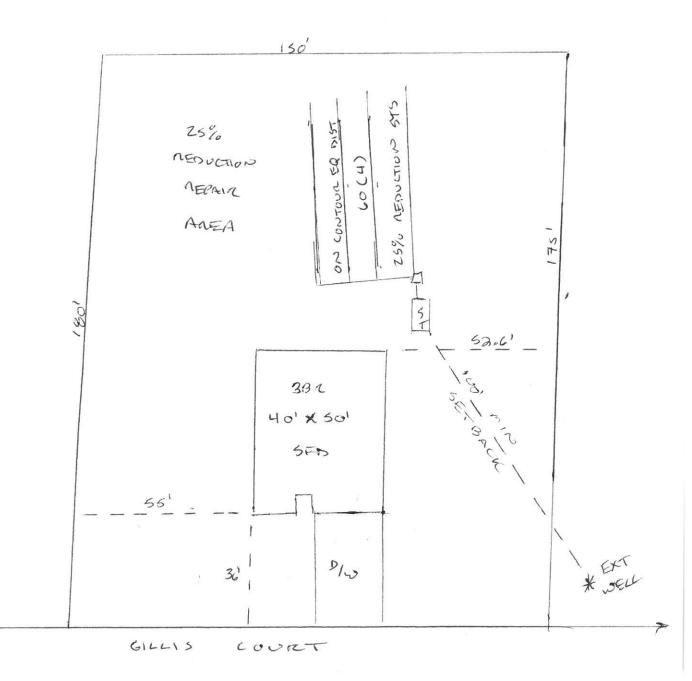

## Harnett County Department of Public Health Site Sketch

PROPERTY LOCATON: 50 G:11is Ct. (Brick Mill RL 51 2005)

ISSUED TO: Worde Junes LCC SUBDIVISION Cottlestone LOT # 13

Authorized State Agent: Date: 10/12/2017