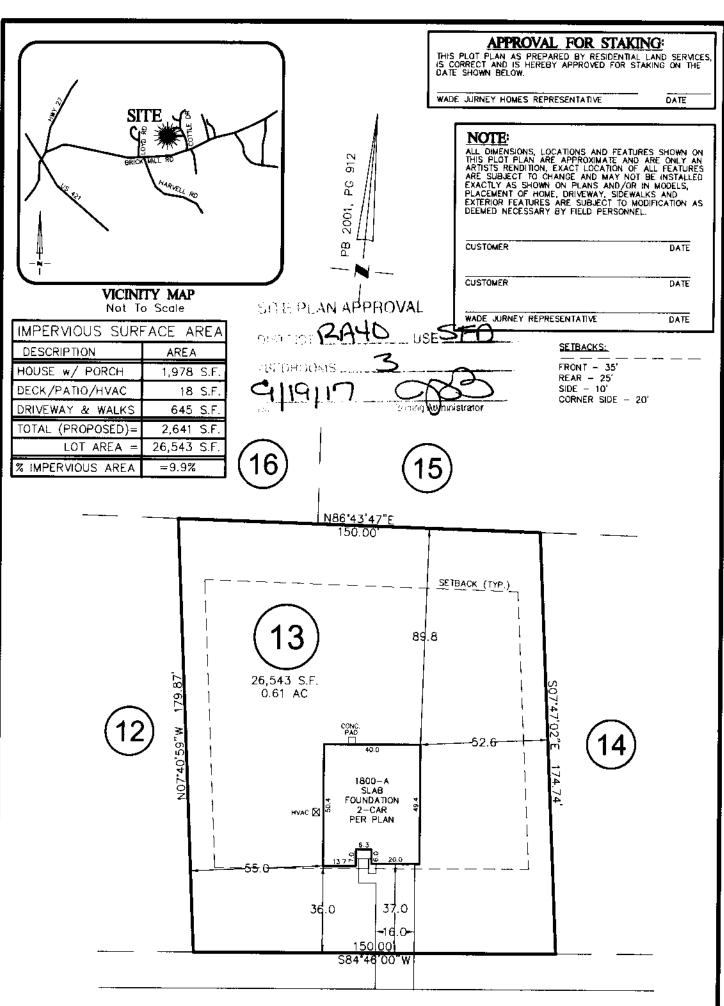

gree I hereby state that foregoing s | to conform to all ordinance statements are accurate an Signature of Owner of | d correct to the best of m | of North Carolina regula<br>y knowledge. Permit s | ating such work and the subject to revocation if fa | specifications of plans submitted<br>lse information is provided. |

\*\*\*It is the owner/applicants responsibility to provide the county with any applicable information about the subject property, including but not ilmited to: boundary information, house location, underground or overhead easements, etc. The county or its employees are not responsible for any incorrect or missing information that is contained within these applications.\*\*\*

"This application expires 6 months from the initial date if permits have not been issued"

441-00



# GILLIS COURT

| NAME:                      | 4                                                                                                                                                                  | adebrau                                                                                                                                                                                                                                                              |                                                                                                                                                                                                                                                                                                        | APPLICATION #: