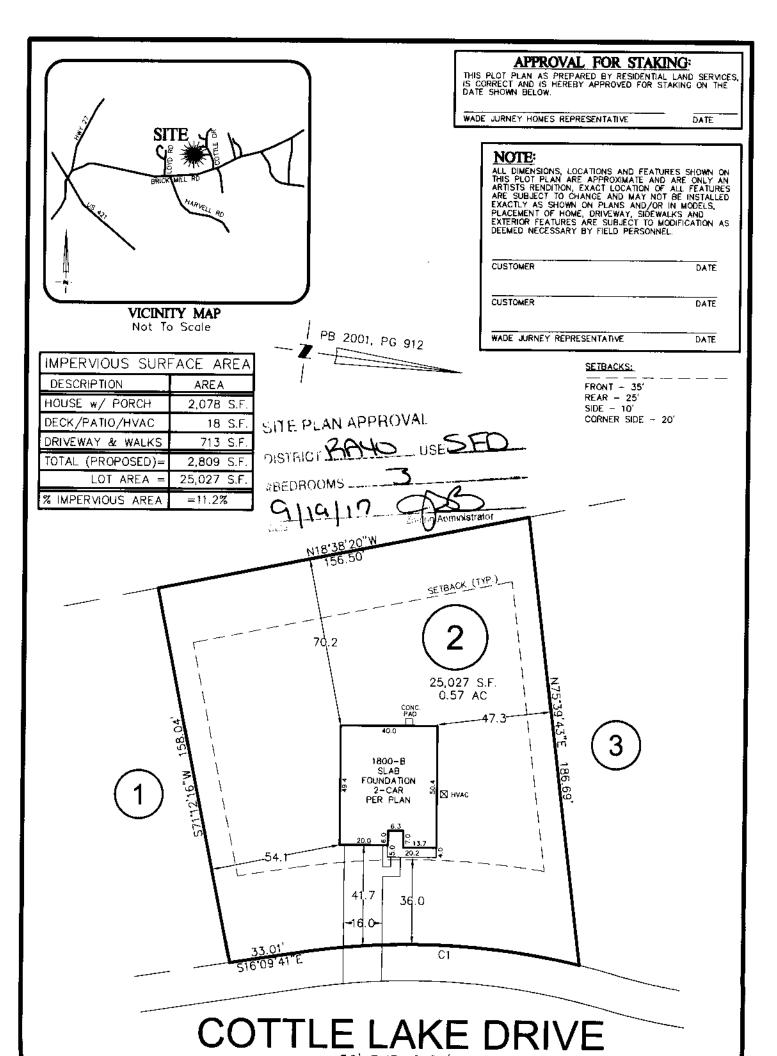

| Initial Application Date: 91917                                                                                                                                                                                                                                                                                                                                                                                                                                                                                                                                                                                                                                                                                                                                                                                                                                                                                                                                                                                                                                                                                                                                                                                                                                                                                                                                                                                                                                                                                                                                                                                        | Application # 1750042294                                                                                        |
|------------------------------------------------------------------------------------------------------------------------------------------------------------------------------------------------------------------------------------------------------------------------------------------------------------------------------------------------------------------------------------------------------------------------------------------------------------------------------------------------------------------------------------------------------------------------------------------------------------------------------------------------------------------------------------------------------------------------------------------------------------------------------------------------------------------------------------------------------------------------------------------------------------------------------------------------------------------------------------------------------------------------------------------------------------------------------------------------------------------------------------------------------------------------------------------------------------------------------------------------------------------------------------------------------------------------------------------------------------------------------------------------------------------------------------------------------------------------------------------------------------------------------------------------------------------------------------------------------------------------|-----------------------------------------------------------------------------------------------------------------|
| COUNTY OF HARNETT RESIDENT<br>Central Permitting 108 E. Front Street, Lillington, NC 27546 Phone: (9                                                                                                                                                                                                                                                                                                                                                                                                                                                                                                                                                                                                                                                                                                                                                                                                                                                                                                                                                                                                                                                                                                                                                                                                                                                                                                                                                                                                                                                                                                                   | CU#<br>AL LAND USE APPLICATION<br>10) 893-7525 ext:2 Fax: (910) 893-2793 www.hamett.org/permits                 |
| "A RECORDED SURVEY MAP, RECORDED DEED (OR OFFER TO PURCHASE) & SI                                                                                                                                                                                                                                                                                                                                                                                                                                                                                                                                                                                                                                                                                                                                                                                                                                                                                                                                                                                                                                                                                                                                                                                                                                                                                                                                                                                                                                                                                                                                                      |                                                                                                                 |
| LANDOWNER: Masting Backer Joy. Mailing                                                                                                                                                                                                                                                                                                                                                                                                                                                                                                                                                                                                                                                                                                                                                                                                                                                                                                                                                                                                                                                                                                                                                                                                                                                                                                                                                                                                                                                                                                                                                                                 | \ddress:                                                                                                        |
| City: State: Zip: Contact No:                                                                                                                                                                                                                                                                                                                                                                                                                                                                                                                                                                                                                                                                                                                                                                                                                                                                                                                                                                                                                                                                                                                                                                                                                                                                                                                                                                                                                                                                                                                                                                                          | Email:                                                                                                          |
| APPLICANT*: WH, LLC Mailing Address: 330                                                                                                                                                                                                                                                                                                                                                                                                                                                                                                                                                                                                                                                                                                                                                                                                                                                                                                                                                                                                                                                                                                                                                                                                                                                                                                                                                                                                                                                                                                                                                                               | Battlearound AUL Stezzo                                                                                         |
| •                                                                                                                                                                                                                                                                                                                                                                                                                                                                                                                                                                                                                                                                                                                                                                                                                                                                                                                                                                                                                                                                                                                                                                                                                                                                                                                                                                                                                                                                                                                                                                                                                      | 919 995-5654 Email: Trabitz @Wade Juney<br>Nomes.com                                                            |
| CONTACT NAME APPLYING IN OFFICE: Tara Rabitz                                                                                                                                                                                                                                                                                                                                                                                                                                                                                                                                                                                                                                                                                                                                                                                                                                                                                                                                                                                                                                                                                                                                                                                                                                                                                                                                                                                                                                                                                                                                                                           | Phone # 212-225-5454                                                                                            |
| PROPERTY LOCATION: Subdivision: Cottlestone                                                                                                                                                                                                                                                                                                                                                                                                                                                                                                                                                                                                                                                                                                                                                                                                                                                                                                                                                                                                                                                                                                                                                                                                                                                                                                                                                                                                                                                                                                                                                                            | Lot #: 7 Lot Size: 0.57A                                                                                        |
| State Road # 45 State Road Name: COHALLAX DE                                                                                                                                                                                                                                                                                                                                                                                                                                                                                                                                                                                                                                                                                                                                                                                                                                                                                                                                                                                                                                                                                                                                                                                                                                                                                                                                                                                                                                                                                                                                                                           |                                                                                                                 |
| Parcel: 070589 002.6 PIN:                                                                                                                                                                                                                                                                                                                                                                                                                                                                                                                                                                                                                                                                                                                                                                                                                                                                                                                                                                                                                                                                                                                                                                                                                                                                                                                                                                                                                                                                                                                                                                                              |                                                                                                                 |
| Zoning: RAHO Flood Zone: N Watershed: T Deed Book & Page                                                                                                                                                                                                                                                                                                                                                                                                                                                                                                                                                                                                                                                                                                                                                                                                                                                                                                                                                                                                                                                                                                                                                                                                                                                                                                                                                                                                                                                                                                                                                               | OTP                                                                                                             |
| *New structures with Progress Energy as service provider need to supply premise r                                                                                                                                                                                                                                                                                                                                                                                                                                                                                                                                                                                                                                                                                                                                                                                                                                                                                                                                                                                                                                                                                                                                                                                                                                                                                                                                                                                                                                                                                                                                      | umber from Progress Energy.                                                                                     |
| PROPOSED USE:                                                                                                                                                                                                                                                                                                                                                                                                                                                                                                                                                                                                                                                                                                                                                                                                                                                                                                                                                                                                                                                                                                                                                                                                                                                                                                                                                                                                                                                                                                                                                                                                          |                                                                                                                 |
| SFD: (Size <u>40 x 50</u> ) # Bedrooms: <u>3</u> # Baths <u>25</u> Basement(w/wo bath)<br>(Is the bonus room finished? () yes () no w/ a                                                                                                                                                                                                                                                                                                                                                                                                                                                                                                                                                                                                                                                                                                                                                                                                                                                                                                                                                                                                                                                                                                                                                                                                                                                                                                                                                                                                                                                                               | Monolithic<br>Garage: Deck: Crawl Space: Slab: Slab: _X<br>closet? () yes () no (if yes add in with # bedrooms) |
| Mod: (Sizex) # Bedrooms # Baths Basement (w/wo bath     (Is the second floor finished? () yes () no _ Any                                                                                                                                                                                                                                                                                                                                                                                                                                                                                                                                                                                                                                                                                                                                                                                                                                                                                                                                                                                                                                                                                                                                                                                                                                                                                                                                                                                                                                                                                                              |                                                                                                                 |
| Manufactured Home:SWDWTW (Sizex) # Bedro                                                                                                                                                                                                                                                                                                                                                                                                                                                                                                                                                                                                                                                                                                                                                                                                                                                                                                                                                                                                                                                                                                                                                                                                                                                                                                                                                                                                                                                                                                                                                                               | oms: Garage:(site built?) Deck:(site built?)                                                                    |
| Duplex: (SizeX) No. Buildings: No. Bedrooms P                                                                                                                                                                                                                                                                                                                                                                                                                                                                                                                                                                                                                                                                                                                                                                                                                                                                                                                                                                                                                                                                                                                                                                                                                                                                                                                                                                                                                                                                                                                                                                          | er Unit:                                                                                                        |
| Home Occupation: # Rooms: Use: Home Occupation: # Rooms: Home Occupation: # Rooms: Use: Home Occupation: # Rooms: | lours of Operation:#Employees:                                                                                  |
| Addition/Accessory/Other: (Sizex) Use:                                                                                                                                                                                                                                                                                                                                                                                                                                                                                                                                                                                                                                                                                                                                                                                                                                                                                                                                                                                                                                                                                                                                                                                                                                                                                                                                                                                                                                                                                                                                                                                 | Closets in addition? () yes () no                                                                               |
| Water Supply: X County Existing Well New Well (# of dwelling                                                                                                                                                                                                                                                                                                                                                                                                                                                                                                                                                                                                                                                                                                                                                                                                                                                                                                                                                                                                                                                                                                                                                                                                                                                                                                                                                                                                                                                                                                                                                           | s using well ) "Must have operable water before final                                                           |
| Sewage Supply: New Septic Tank (Complete Checklist) Existing Se                                                                                                                                                                                                                                                                                                                                                                                                                                                                                                                                                                                                                                                                                                                                                                                                                                                                                                                                                                                                                                                                                                                                                                                                                                                                                                                                                                                                                                                                                                                                                        |                                                                                                                 |
| Does owner of this tract of land, own land that contains a manufactured home within                                                                                                                                                                                                                                                                                                                                                                                                                                                                                                                                                                                                                                                                                                                                                                                                                                                                                                                                                                                                                                                                                                                                                                                                                                                                                                                                                                                                                                                                                                                                    | । five hundred feet (500') of tract listed above? () yes 🛛 (🏹) no                                               |
| Does the property contain any easements whether underground or overhead ( $igstar{\mathbf{X}}$ )                                                                                                                                                                                                                                                                                                                                                                                                                                                                                                                                                                                                                                                                                                                                                                                                                                                                                                                                                                                                                                                                                                                                                                                                                                                                                                                                                                                                                                                                                                                       | res () no                                                                                                       |
| Structures (existing or proposed): Single family dwellings: Manuf                                                                                                                                                                                                                                                                                                                                                                                                                                                                                                                                                                                                                                                                                                                                                                                                                                                                                                                                                                                                                                                                                                                                                                                                                                                                                                                                                                                                                                                                                                                                                      | actured Homes: Other (specify):                                                                                 |
| Required Residential Property Line Setbacks: Comments:                                                                                                                                                                                                                                                                                                                                                                                                                                                                                                                                                                                                                                                                                                                                                                                                                                                                                                                                                                                                                                                                                                                                                                                                                                                                                                                                                                                                                                                                                                                                                                 |                                                                                                                 |
| Front Minimum 35 Actual 36                                                                                                                                                                                                                                                                                                                                                                                                                                                                                                                                                                                                                                                                                                                                                                                                                                                                                                                                                                                                                                                                                                                                                                                                                                                                                                                                                                                                                                                                                                                                                                                             |                                                                                                                 |
| Rear <u>25</u> <u>70</u>                                                                                                                                                                                                                                                                                                                                                                                                                                                                                                                                                                                                                                                                                                                                                                                                                                                                                                                                                                                                                                                                                                                                                                                                                                                                                                                                                                                                                                                                                                                                                                                               |                                                                                                                 |
| Closest Side 10 47                                                                                                                                                                                                                                                                                                                                                                                                                                                                                                                                                                                                                                                                                                                                                                                                                                                                                                                                                                                                                                                                                                                                                                                                                                                                                                                                                                                                                                                                                                                                                                                                     |                                                                                                                 |
| Sidestreet/comer.iot_20                                                                                                                                                                                                                                                                                                                                                                                                                                                                                                                                                                                                                                                                                                                                                                                                                                                                                                                                                                                                                                                                                                                                                                                                                                                                                                                                                                                                                                                                                                                                                                                                |                                                                                                                 |
| Nearest Building                                                                                                                                                                                                                                                                                                                                                                                                                                                                                                                                                                                                                                                                                                                                                                                                                                                                                                                                                                                                                                                                                                                                                                                                                                                                                                                                                                                                                                                                                                                                                                                                       | ······································                                                                          |
| on same lot                                                                                                                                                                                                                                                                                                                                                                                                                                                                                                                                                                                                                                                                                                                                                                                                                                                                                                                                                                                                                                                                                                                                                                                                                                                                                                                                                                                                                                                                                                                                                                                                            |                                                                                                                 |