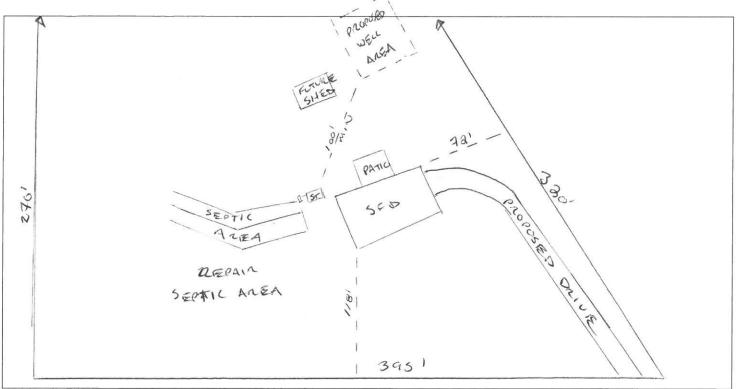

General Permit Conditions:

- Drinking water supply well construction must meet 15A NCAC 02C.100 rules
- The permitted drinking water supply well shall be located in accordance with the SITE PLAN
- ANY ALTERATION of the site of the site (including location of structures and appurtenance) or modification in use of the well, may subject this Permit to revocation

| Authorized State Agent        | Montre Date 9-28-17   |  |
|-------------------------------|-----------------------|--|
| Grouting Inspection Witnessed | GW-1 provided? Yes No |  |

See attachment for construction sketch

## Well Construction Sketch