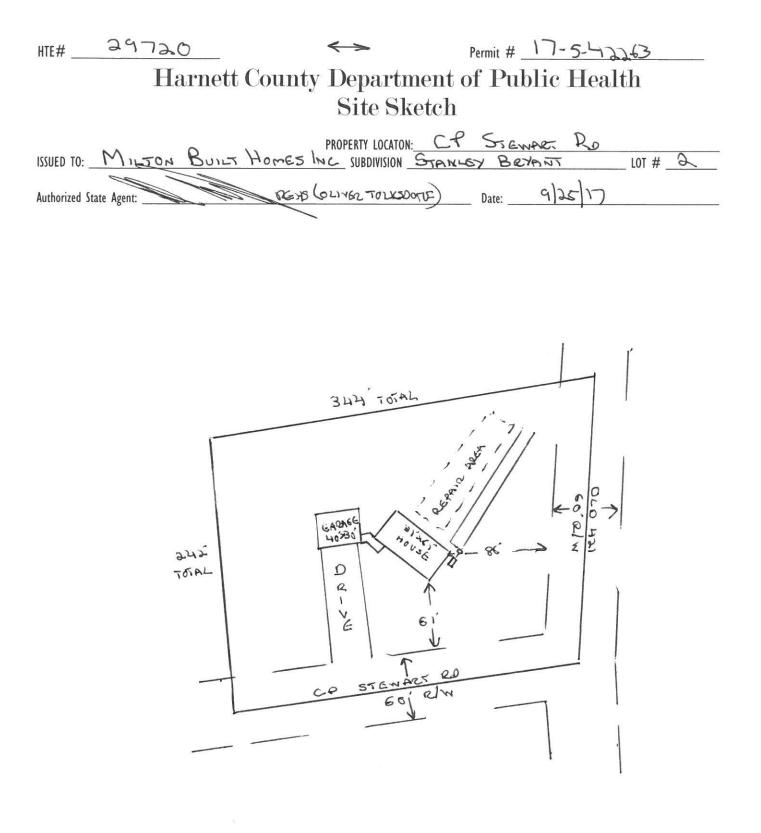

| HTE# 17-5-4223 Harnett County Department of Publi                                                                                                                                      | c Health 29720                                                              |
|----------------------------------------------------------------------------------------------------------------------------------------------------------------------------------------|-----------------------------------------------------------------------------|
| Improvement Permit                                                                                                                                                                     |                                                                             |
| A building permit cannot be issued with only an Improvement P<br>PROPERTY LOCATION:                                                                                                    | ermit<br>Dieverbrex Ro                                                      |
| ISSUED TO: MILLTON BUILT HOMES INC SUBDIVISION STANLEY B.                                                                                                                              | 27AT LOT # 2                                                                |
| NEW REPAIR EXPANSION Site Improvements requi                                                                                                                                           | red prior to Construction Authorization Issuance:                           |
| Type of Structure: SFO (31×61)<br>Proposed Wastewater System Type: 25% REOUCTION SYSTEM                                                                                                |                                                                             |
| Projected Daily Flow:                                                                                                                                                                  |                                                                             |
| Number of bedrooms: Number of Occupants: max                                                                                                                                           |                                                                             |
| Basement Yes No                                                                                                                                                                        |                                                                             |
| Pump Required: 🗆 Yes 🔀 No 🛛 📮 May be required based on final location and elevations of facilities                                                                                     | · · · · ·                                                                   |
| Type of Water Supply: 🗆 Community 🔀 Public 🗆 Well Distance from well feet                                                                                                              | Permit valid for: 🛛 🔀 Five years                                            |
| Permit conditions:                                                                                                                                                                     | No expiration                                                               |
|                                                                                                                                                                                        |                                                                             |
| Authorized State Agent:                                                                                                                                                                | SEE ATTACHED SITE SKETCH                                                    |
| The issuance of this permit by the Health Department in no way guarantees the issuance of other permits. The permit holder is responsible for checki                                   | ng with appropriate governing bodies in meeting their requirements. This    |
| site is subject to revocation if the site plan, plat, or the intended use changes. The Improvement Permit shall not be affected by a change in ownersh                                 | ip of the site. This permit is subject to compliance with the provisions of |
| the Laws and Rules for Sewage Treatment and Disposal and to conditions of this permit.                                                                                                 |                                                                             |
| Construction Authorization                                                                                                                                                             |                                                                             |
| Construction Authorization                                                                                                                                                             |                                                                             |
| The construction and installation requirements of Rules .1950, .1952, .1954, .1955, .1956, .1957, .1958. and .1959 are incorporated by references int with the attached system layout. | o this permit and shall be met. Systems shall be installed in accordance    |
| $M \rightarrow Q \rightarrow M \rightarrow C f$                                                                                                                                        | Sec. 10                                                                     |
| ISSUED TO: MILTON BUILT HOMES INC PROPERTY LOCATION: CP                                                                                                                                |                                                                             |
| Facility Type: SFO (31×6) SUBDIVISION STANLEY<br>Facility Type: SFO (31×6) Repair                                                                                                      | BarANT LOT # 2                                                              |
|                                                                                                                                                                                        |                                                                             |
| Basement?  Yes X No Basement Fixtures?  Yes No You System**                                                                                                                            | (Initial) Wastewater Flow: 366 GPD                                          |
| (See note below, if applicable $\Box$ )                                                                                                                                                | _ (Initial) Wastewater Flow: <u>366</u> GPD                                 |
| 25% Reg. Sys. (Repair)                                                                                                                                                                 |                                                                             |
| Installation Requirements/Conditions Number of trenches 2                                                                                                                              |                                                                             |
|                                                                                                                                                                                        | Trench Spacing: $\frac{9}{100}$ Feet on Center                              |
|                                                                                                                                                                                        | Soil Cover: inches                                                          |
|                                                                                                                                                                                        | (Maximum soil cover shall not exceed                                        |
| (Trench bottoms shall be level to $+/-1/4$ "                                                                                                                                           | 36" above the trench bottom)                                                |
| in all directions)                                                                                                                                                                     | ,                                                                           |
| Pump Requirements:ft. TDH vs GPM                                                                                                                                                       | inches below pipe                                                           |
|                                                                                                                                                                                        | Aggregate Depth: inches above pipe                                          |
| Conditions:                                                                                                                                                                            | inches total                                                                |
|                                                                                                                                                                                        |                                                                             |
| WATER LINES (INCLUDING IRRIGATION) MUST BE 10FT. FROM ANY PART OF SEPTIC SYSTEM OR RE                                                                                                  | PAIR AREA.                                                                  |
| NO UTILITIES ALLOWED IN INITIAL OR REPAIR DRAIN FIELD AREA.                                                                                                                            |                                                                             |
| **If applicable: I understand the system type specified is different from the type specified on the application. I                                                                     | accept the specifications of this permit.                                   |
| Owner/Legal Representative_Signature:                                                                                                                                                  | Date:                                                                       |
| Owner/Legal Representative Signature:                                                                                                                                                  | transferred when there is a change in ownership of the site. This           |
| Construction Authorization number to compliance with the provisions of the Laws and Rules for Sewage Treatment and Disposal and to the conditions                                      | of this permit. SEE ATTACHED SITE SKETCH                                    |