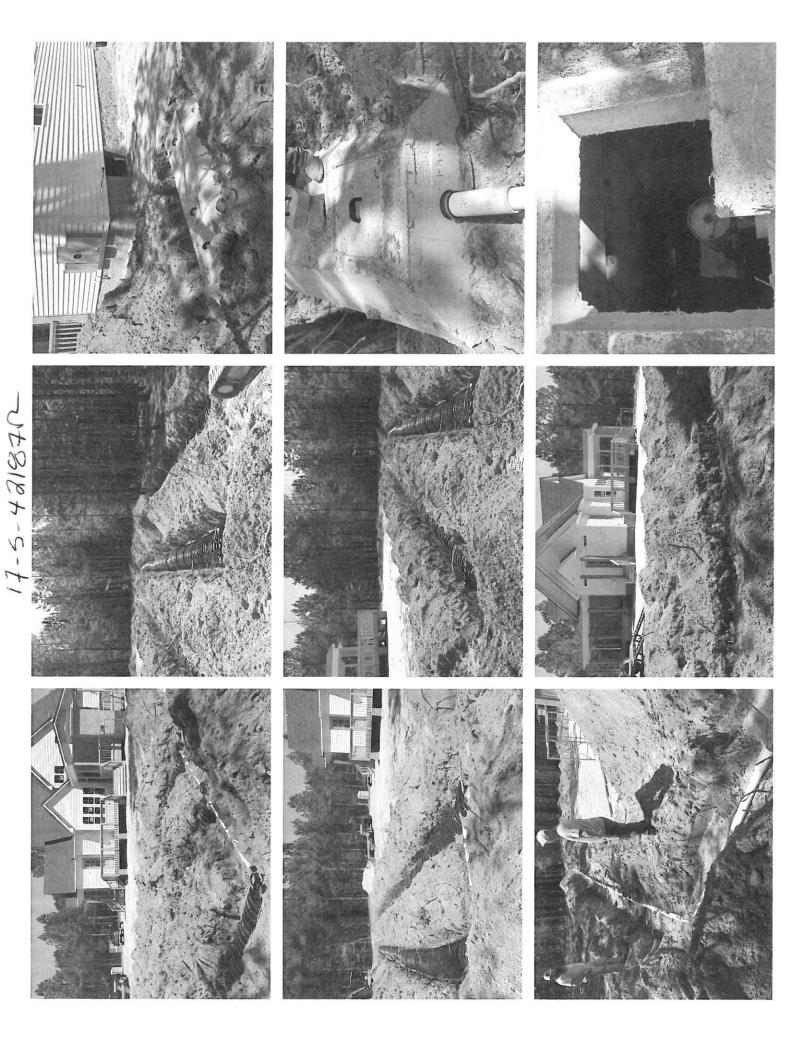

This system has been installed in compliance with applicable North Carolina General Statutes, Rules for Sewage Treatment and Disposal, and all conditions of the Improvement Permit and Construction Authorization. 25% REDUCTION REPAIR ANEA 1261 FUT 302 SFD GARAGE PORCH PURCH 1

|        |                   | - 1 to 1 t | Parameter Control |                                    |                |                  |       |           |                        |                                         |
|--------|-------------------|------------------------------------------|-------------------|------------------------------------|----------------|------------------|-------|-----------|------------------------|-----------------------------------------|
| PERM   | IT CONDITIONS:    |                                          |                   | 2002                               |                |                  |       |           |                        | *************************************** |
| I.     | Performance:      | System sha                               | all perform in a  | ccordance with Rule .1961.         |                |                  |       |           |                        |                                         |
| II.    | Monitoring:       | As require                               | ed by Rule .1961  |                                    |                |                  |       |           |                        |                                         |
| III.   | Maintenance:      | As require                               | d by Rule .1961   | . Other:                           |                |                  |       |           |                        |                                         |
|        |                   | Subsurface                               | system operato    | r required? Yes 🗆 No 🖼             |                |                  |       | 1 - 17    |                        |                                         |
|        |                   |                                          |                   | for additional operation condition | is, maintenanc | e and reporting. |       |           |                        |                                         |
| IV.    | Operation:        | 34.7 (5                                  |                   |                                    | 120            | 1 0              |       |           |                        |                                         |
|        |                   |                                          | -                 | CA                                 | 5400           |                  |       |           |                        |                                         |
| ٧.     | Other:            | -                                        |                   |                                    |                |                  | 711-2 |           |                        |                                         |
|        |                   | _ D-Box                                  |                   | Pump 🗆                             |                | Alarm 🗆          |       | _ H20Line |                        | PWR Line                                |
| Follow | ing are the speci | fications for                            | r the sewage dis  | posal system on the above captio   | ned property.  |                  |       |           |                        |                                         |
| Туре   | of system: 🗆      | Conventiona                              | d Other           | 1 Q4 Chamber -                     | To             | Septic Tank:     | 1000  | > gallons | Pump Tank:             | gallons                                 |
| Subsu  | rface             | No of                                    |                   | avact langth                       |                |                  |       |           |                        | 0                                       |
| Draina | age Field         | ditches                                  | 3                 | of each ditch 90                   | feet           | ditches _        | 3     | feet      | depth of ditches 18-20 | inches                                  |
| French | Drain Required:   |                                          |                   | Linear feet                        |                |                  | 392   | -         | -                      |                                         |
| 521    |                   |                                          |                   | 12/                                | //             |                  |       |           | ,                      |                                         |
| Autho  | orized State Ag   | ent                                      |                   | mouli                              | 100            | MEHS             | Date  | 04/8      | 30/2018                |                                         |