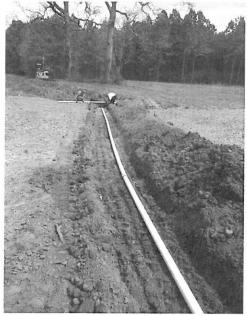

## Harnett County Department of Public Health

25037

PERMIT # 29715

Operation Permit

|                                                                                                                                                                                                                     | Mew Installation 🖳 Septic Tank 🗷 Nitri                   | fication Line 🗆 Repair 🗆 Expansion  |
|---------------------------------------------------------------------------------------------------------------------------------------------------------------------------------------------------------------------|----------------------------------------------------------|-------------------------------------|
|                                                                                                                                                                                                                     | PROPERTY LOCATION: MT. PISGAH                            |                                     |
| Name: (owner) STEVE HOMAS                                                                                                                                                                                           | SUBDIVISION                                              | LOT #                               |
| System Installer: TERRY MARLES                                                                                                                                                                                      | Registration #                                           |                                     |
| Basement with plumbing: Garage Number of Bedrooms Type of Water Supply: Community Public Well                                                                                                                       | Distance from well feet                                  |                                     |
| System Type:                                                                                                                                                                                                        | Types V and VI Systems expire in 5 year                  | ars                                 |
| (In accordance with Table V a)                                                                                                                                                                                      | Owner must contact Health Department 6 months prior to e |                                     |
| This system has been installed in compliance with applicable North Carolina General Statutes, Rules for Sewage Treatment and Disposal, and all conditions of the Improvement Permit and Construction Authorization. |                                                          |                                     |
| The specimens seem instance in componence into appreciate notification, notes for sense incomposition in the improvement remit and construction nutriorization.                                                     |                                                          |                                     |
|                                                                                                                                                                                                                     |                                                          |                                     |
|                                                                                                                                                                                                                     |                                                          |                                     |
|                                                                                                                                                                                                                     |                                                          |                                     |
|                                                                                                                                                                                                                     |                                                          |                                     |
|                                                                                                                                                                                                                     |                                                          |                                     |
|                                                                                                                                                                                                                     |                                                          |                                     |
|                                                                                                                                                                                                                     |                                                          |                                     |
|                                                                                                                                                                                                                     |                                                          |                                     |
|                                                                                                                                                                                                                     |                                                          |                                     |
| (73)                                                                                                                                                                                                                |                                                          |                                     |
|                                                                                                                                                                                                                     | 60 20                                                    |                                     |
|                                                                                                                                                                                                                     | HOUSE HOUSE                                              |                                     |
| .//:                                                                                                                                                                                                                | 0.0000                                                   |                                     |
| [///;                                                                                                                                                                                                               | e (1)                                                    |                                     |
| /// ,                                                                                                                                                                                                               | AREA                                                     |                                     |
|                                                                                                                                                                                                                     | ,                                                        |                                     |
|                                                                                                                                                                                                                     |                                                          |                                     |
| 6 6                                                                                                                                                                                                                 |                                                          |                                     |
|                                                                                                                                                                                                                     | CNARCY                                                   | , 80                                |
| MJ. PISGAH CHURCH PD                                                                                                                                                                                                |                                                          |                                     |
| DEDMIT CONDITIONS                                                                                                                                                                                                   |                                                          | 19.                                 |
| PERMIT CONDITIONS:  I. Performance: System shall perform in accordance with Rule                                                                                                                                    | 1041                                                     |                                     |
| Performance: System shall perform in accordance with Rule     Monitoring: As required by Rule .1961.                                                                                                                | .1701.                                                   | 787                                 |
| III. Maintenance: As required by Rule .1961. Other:                                                                                                                                                                 |                                                          |                                     |
| Subsurface system operator required? Yes 🔲                                                                                                                                                                          | 10 💢                                                     | 3                                   |
| If yes, see attached sheet for additional opera                                                                                                                                                                     |                                                          |                                     |
| IV. Operation:                                                                                                                                                                                                      | 500 - 500                                                |                                     |
| V. Other:                                                                                                                                                                                                           |                                                          |                                     |
| □                                                                                                                                                                                                                   | □ Alarm □                                                | H20Line □ PWR Line                  |
|                                                                                                                                                                                                                     | 772 -014 -77                                             | PWK Line                            |
| Following are the specifications for the sewage disposal system on the above captioned property.                                                                                                                    |                                                          |                                     |
| Subsurface No. of exact leng                                                                                                                                                                                        | ch Septic Tank: 1000 width of                            | gallons Pump Tank: gallons depth of |
| Drainage Field ditches of each di                                                                                                                                                                                   | tch 300 feet ditches 3                                   | feet ditches 18 inches              |
| French Drain Required: Linear feet                                                                                                                                                                                  |                                                          |                                     |
|                                                                                                                                                                                                                     |                                                          |                                     |
| Authorized State Agent                                                                                                                                                                                              | ekys Date 3                                              | 129/18                              |
| 0                                                                                                                                                                                                                   |                                                          |                                     |