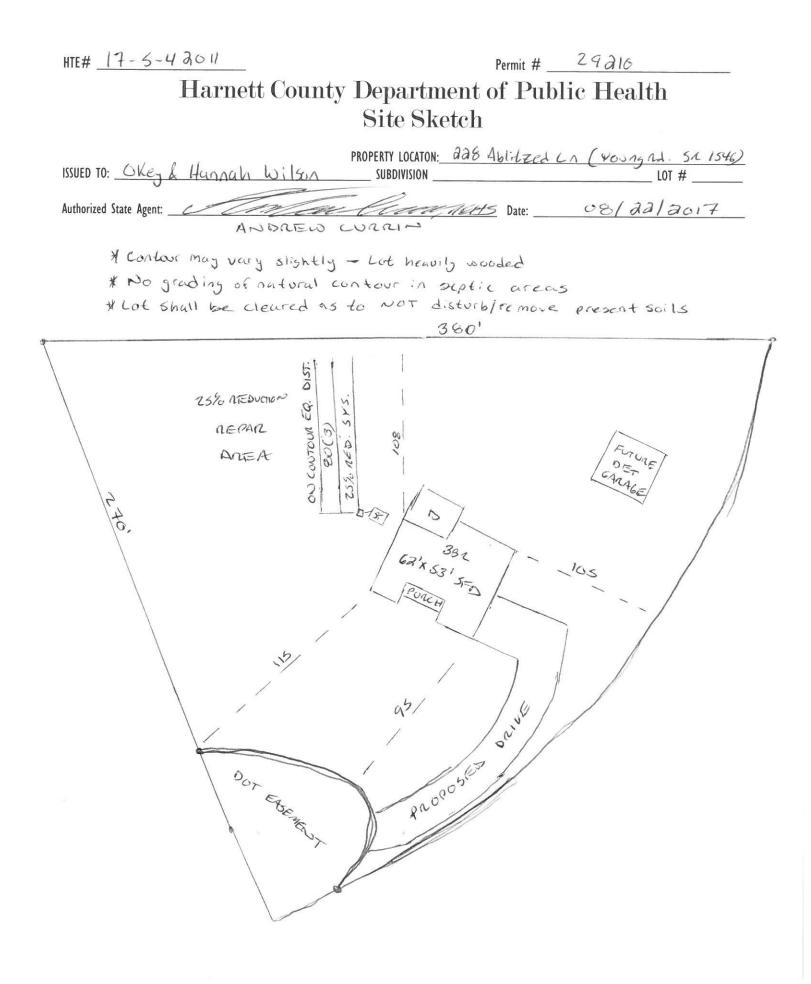

HTE# 17-5-48011

## Improvement Permit

| A building permit cannot be issued with                                             | only an Improvement Permit                                     | A VIII        |
|-------------------------------------------------------------------------------------|----------------------------------------------------------------|---------------|
| ISSUED TO: OKey & Hannah Wilson SUBDIVISION                                         | ON: 228 Abiltza LA. (Young Rd.                                 | _ LOT # _ 🗟   |
| NEW REPAIR C EXPANSION S                                                            | Site Improvements required prior to Construction Authorization | Issuance:     |
| Type of Structure: 3BR Ga'x53' SFD                                                  |                                                                |               |
| Proposed Wastewater System Type: 25% Reduction 575.                                 |                                                                |               |
| Projected Daily Flow:360 GPD                                                        |                                                                |               |
| Number of bedrooms: <u>3</u> Number of Occupants: <u>6</u> max                      |                                                                |               |
| Basement Yes PNo                                                                    |                                                                |               |
| Pump Required: 🗆 Yes 🛛 No 🛛 🖾 May be-required based on final location and elevation | ons of facilities                                              |               |
| Type of Water Supply: 🗆 Community 🛛 Public 🗆 Well Distance from well 🔄              | 00 feet (MIN) Permit valid for: 🗗                              | Five years    |
| Permit conditions: NO grading of natural contour<br>permissible.                    | in land clearing                                               | No expiration |
| Authorized State Agent. 1 1111111111111111111111111111111111                        | (29/23/17) SEE ATTACHED                                        |               |
| Authorized State Agent: Desta                                                       |                                                                | CITE CVETCU   |

| ISSUED TO: OKey & Hannah Wilson PROPERTY LOCATION: 328                                                   | Ablitzd LA. (Young Rd. SA 1546)                                                    |
|----------------------------------------------------------------------------------------------------------|------------------------------------------------------------------------------------|
| SUBDIVISION                                                                                              | LOT #_ Â                                                                           |
| Facility Type: 332 C2'×53' 5=> I New Expansion Repair                                                    |                                                                                    |
| Basement? 🗆 Yes 🗖 No 🛛 Basement Fixtures? 🗆 Yes 🔅 No                                                     |                                                                                    |
| Type of Wastewater System** At-Grade 25% Reduction system                                                | (Initial) Wastewater Flow: <u>360</u> GPD                                          |
| (See note below, if applicable $\Box$ )                                                                  | , ,                                                                                |
| At-Grade 25% red. 525. (Repair)                                                                          |                                                                                    |
| Installation Requirements/Conditions Number of trenches 3                                                | <b>F</b> 2                                                                         |
| Septic Tank Size <u>1000</u> gallons Exact length of each trench <u><math>\dot{\partial}</math></u> feet | Trench Spacing: Feet on Center                                                     |
| Pump Tank Size gallons Trenches shall be installed on contour at a                                       | Soil Cover: 6 inches (Import                                                       |
| Maximum Trench Depth of:/み inches                                                                        | Soil Cover: <u>G</u> inches (Import<br>(Maximum soil cover shall not exceed cover) |
| (Trench bottoms shall be level to +/-1/4"                                                                | 36" above the trench bottom)                                                       |
| in all directions)                                                                                       |                                                                                    |
| Pump Requirements:ft. TDH vs GPM                                                                         | G inches below pipe                                                                |
|                                                                                                          | Aggregate Depth: inches above pipe                                                 |
| Conditions: Gin Imported Approved Soil Cover Required                                                    | inches total                                                                       |