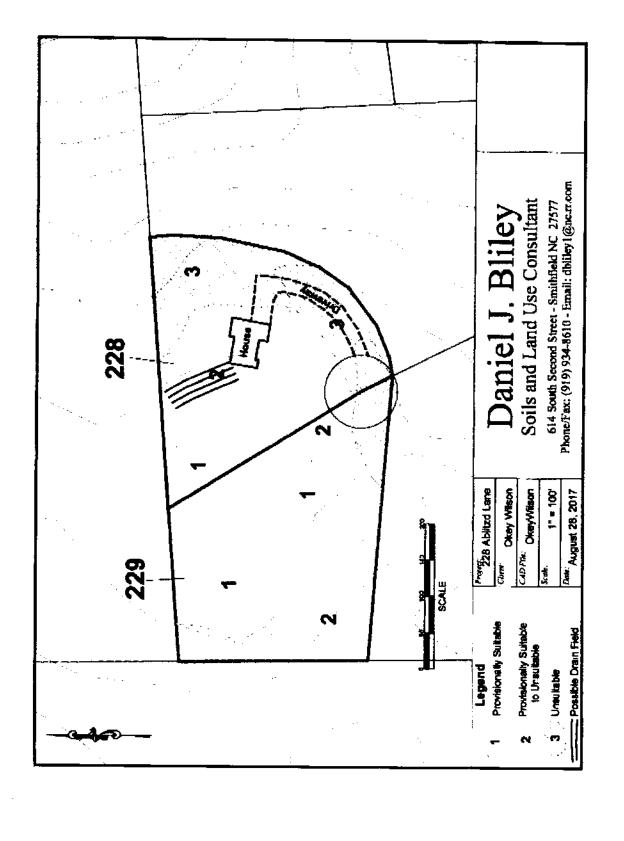

The attached sketch map shows the approximate locations of various soils areas on the lot as well as the approximate location of the dwelling that you propose for the lot. This map was prepared using property information and aerial photography obtained from the Hartnett County GIS web site. The USDA soils maps and the USGS topographic map were also used As general guides to the soils, landforms and streams.

The soils areas and boundaries were estimated from hand auger borings made at selected locations and from field observations of soil related landforms and vegetation. The locations of the individual soil borings were estimated using a Trimble mapping grade GPS receiver. This information should be sufficient in detail to estimate the feasibility for developing the property using septic systems for on site sewage disposal. Some additional investigations will be conducted by Harnett County before a permit for sewage disposal can be finalized.

#### SOIL SUITABILITY

The suitability classifications of the soils areas as shown based on North Carolina State Sewage Disposal regulations (15A NCAC 18A .1900-.1970) are as follows:

**AREA 1:** These soils will dominantly classify <u>provisionally suitable</u> for conventional septic system drain fields. These soils have yellowish brown sandy clay loam subsoils that are free of gray wetness mottling within the upper 32 to 36 inches or more of the soil profiles. These soils have potential for conventional septic system drain fields. The sewage loading rate is estimated to be 0.40 gal./sq. ft. of trench bottom for conventional trenches.

AREA 2: These soils will classify <u>provisionally sultable to unsuitable</u> for conventional septic system drain fields. These soils are similar to those in area 1 except that they have gray wetness mottling at depths ranging from 27 to 32 inches from the soil surface. These soils have potential for conventional septic system drain fields. The <u>unsuitable soils can be re-classified to provisionally suitable</u> by using modifications for conventional trenches as prescribed under the regulations. It is likely that these modifications will include the use of "at grade" conventional trenches which are installed at shallow

AREA 3: These soils will dominantly classify <u>unsuitable</u> for conventional septic system drain fields. These soils have gray mottles or gray subsoil matrix colors within the upper 18 Inches of the soil profiles. These soils may have some potential for sewage disposal considering that the boundary ditch has provided an improvement to the natural drainage. However, any use of these soils will necessarily involve additional in depth investigations and possible the need for hydraulic assessments, which are costly and time consuming. Therefore at this time area 3 soils are not recommended for septic drain fields.

#### SUMMARY

The lot at 228 Abilitzd Lane appears to contain in excess of one acre of soils that have potential for conventional or modified conventional septic system drain fields. These areas should be more than sufficient to accommodate septic drain fields for the three bedroom dwelling that you plan to construct. The specific location of the drain field trenches for the septic system will be determined when the lot is evaluated for a sewage disposal permit by Harnett County. The site as indicated for drain field identified (blue lines) is for demonstration purposed to indicate the possible orientation of the trenches. You will need to have the dwelling accurately staked before applying for the sewage disposal permit. Some thinning of the vegetation will probably be needed in order for the county to accurately flag the drain field trenches before a permit can be finalized.