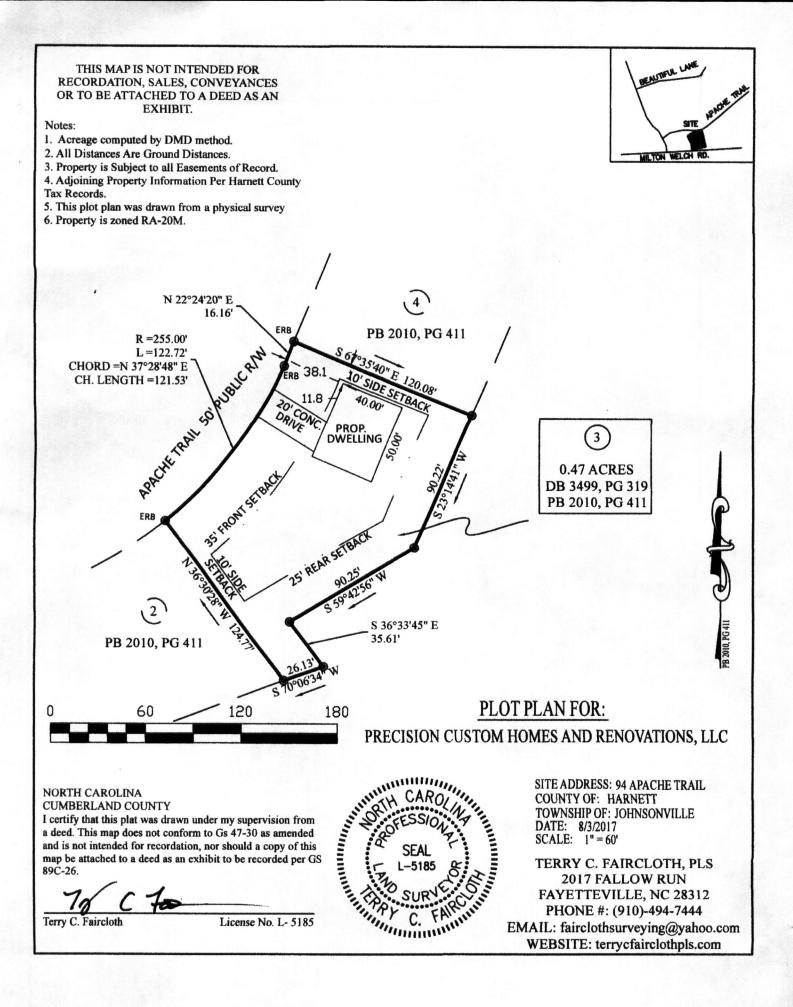

| Initial Application Date:                                                   | Application #                                                                                                                                   | 50041993                                                 |
|-----------------------------------------------------------------------------|-------------------------------------------------------------------------------------------------------------------------------------------------|----------------------------------------------------------|
| COUNTY OF<br>Central Permitting 108 E. Front Street, Lillington,            | HARNETT RESIDENTIAL LAND USE APPLICATION                                                                                                        |                                                          |
| **A RECORDED SURVEY MAP, RECORDED DEED (OR C                                | DEFER TO PURCHASE) & SITE PLAN ARE REQUIRED WHEN SUBMITTIN                                                                                      | G A LAND USE APPLICATION**                               |
| City: Rae furd State: NC Zi                                                 | Renovations<br>Mailing Address: 256 Briar Hill<br>p: 78376 Contact No: 910-988-8172 Email: she                                                  | aun@precision properties NC. col                         |
|                                                                             | Mailing Address:                                                                                                                                |                                                          |
|                                                                             | p: Contact No: Email:                                                                                                                           |                                                          |
| CONTACT NAME APPLYING IN OFFICE:                                            | in Gardner Phone # 91                                                                                                                           | 0-988-8172                                               |
| PROPERTY LOCATION: Subdivision: SUMMER                                      | Douche Trail Map Box                                                                                                                            | $\frac{3}{\sum_{\text{Lot Size:}} .47}$                  |
| State Road #                                                                | Deed Book & Page:         24999         319         Power Company                                                                               | (entre) EM(                                              |
|                                                                             | need to supply premise number                                                                                                                   | from Progress Energy.                                    |
| PROPOSED USE: 3<br>SFD: (Size So x 40) # Bedrooms: # Baths:                 | <b>(, ∫</b><br>Basement(w/wo bath): Garage: Deck: Crawl :<br>? () yes () no w/ a closet? () yes (_↓) no (if yes add ir                          | pussible string in grude<br>depending in grude<br>space: |
| (Is the second floor finished                                               | Basement (w/wo bath) Garage: Site Built Deck:<br>?? () yes () no Any other site built additions? () yes (<br>ex) # Bedrooms:Garage:(site built? | ) no                                                     |
| Duplex: (Sizex) No. Buildings:                                              | No. Bedrooms Per Unit:                                                                                                                          |                                                          |
| Home Occupation: # Rooms: Use:                                              | Hours of Operation:                                                                                                                             | #Employees:                                              |
| Addition/Accessory/Other: (Sizex) Use:                                      | Clo                                                                                                                                             | sets in addition? () yes () no                           |
|                                                                             | New Well (# of dwellings using well ) *Must have a                                                                                              |                                                          |
| Sewage Supply: New Septic Tank (Complete Che                                | cklist) Existing Septic Tank (Complete Checklist)                                                                                               | _ County Sewer                                           |
|                                                                             | manufactured home within five hundred feet (500') of tract listed                                                                               | l above? () yes ( 🚬 ) no                                 |
| Does the property contain any easements whether under                       |                                                                                                                                                 | ther (specify):                                          |
| Structures (existing or proposed): Single family dwellings                  |                                                                                                                                                 |                                                          |
| Required Residential Property Line Setbacks:<br>Front Minimum 35 Actual 38. | comments: If possible we'd like to<br>but soil scientest recomme                                                                                |                                                          |
| Rear 15 42                                                                  |                                                                                                                                                 |                                                          |
| Closest Side 10 12                                                          |                                                                                                                                                 |                                                          |
| Sidestreet/corner lot                                                       |                                                                                                                                                 |                                                          |
| Nearest Building                                                            |                                                                                                                                                 |                                                          |
| on same lot<br>Residential Land Use Application                             | Page 1 of 2                                                                                                                                     | 03/11                                                    |

DATE

PROPERTY OWNERS OR OWNERS LEGAL REPRESENTATIVE SIGNATURE (REQUIRED)

Lot 3 94 Apache Trail

SOUTHEASTERN SOIL & ENVIRONMENTAL ASSOC., INC.

PROPOSED SUBSURFACE WASTE DISPOSAL SYSTEM DETAIL SHEET LOT 3 SUBDIVISION: Summerlin REPAIR Serial INITIAL SYSTEM: APPROVED 25% RECUCTION DISTRIBUTION Serial DISTRIBUTION: Secial LOCATION FC Lot 2/3 Iron 100.0 BENCHMARK: LTAR 0.4 GPALFT2 3 NO. BEDROOMS: LENGTH ELEVATION FLAG COLOR LINE 98.67 ß 30 98.08 55 Ó 97,42 80 14 60 226 96.83 35 91.58 221 DATE 05/07/2017 BY B.C. Raynor TYPICAL PROFILE (moist in ITIM) THERE SHALL BE NO GRADING, 2-24 L) ( JF- ug.) CUTTING, LOGGING OR OTHER SOIL 24. 40+ Su /F. 1,5. 1. 1641 Cr 2 > 36" DISTURBANCE IN SEPTIC AREA