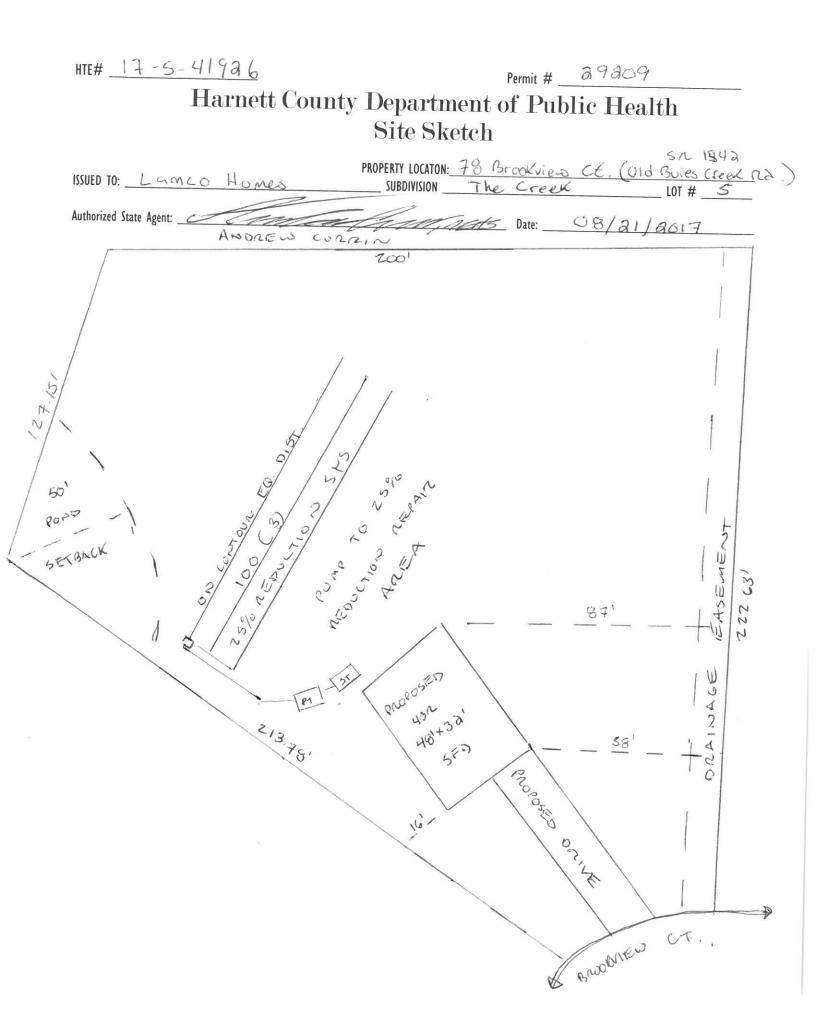

## Improvement Permit

|                                                                          | mprovemen                                         |                               |                                                                                 |                                          |
|--------------------------------------------------------------------------|---------------------------------------------------|-------------------------------|---------------------------------------------------------------------------------|------------------------------------------|
|                                                                          | A building permit cannot be issued with           | th only an Improvemer         | t Permit                                                                        | 51 1542                                  |
|                                                                          | PROPERTY LOCA                                     | TION: 78 Bro                  | orview Ct. 10                                                                   | Id Buies (reek M)                        |
| ISSUED TO: Lanco Homes                                                   | SUBDIVISION                                       | The C                         |                                                                                 | LOT # 5                                  |
| NEW 🔄 🛛 🛛 EXPAN                                                          | SION 🗆                                            |                               | quired prior to Construction A                                                  |                                          |
| Type of Structure: 432 32 x481                                           | 5=55                                              | 1                             | 1 1                                                                             |                                          |
| Proposed Wastewater System Type: 25% Ne                                  | and in Sys                                        |                               |                                                                                 |                                          |
| Projected Daily Flow: 480 GPD                                            | · · · ·                                           |                               |                                                                                 |                                          |
|                                                                          | cupants: <u>&amp;</u> max                         | -                             |                                                                                 |                                          |
| Basement Yes INO                                                         |                                                   |                               |                                                                                 |                                          |
| Pump Required: Tes 🗆 No 🗆 May be re                                      | quired based on final location and eleva          | ations of facilities          |                                                                                 |                                          |
| Type of Water Supply:  Community  Public                                 | Well Distance from well                           | faat                          | Permit valid for                                                                | TAT                                      |
| Permit conditions:                                                       | - wei Distance nom wen                            | iter                          | remit valid id                                                                  |                                          |
|                                                                          |                                                   |                               |                                                                                 | No expiration                            |
| 20                                                                       |                                                   |                               |                                                                                 |                                          |
| Authorized State Agent:                                                  | Date: _                                           | (3G1 01/3                     | a.u                                                                             |                                          |
| The issuance of this permit by the Health Department in no way gua       | prantees the issuance of other permits The permit | holder is responsible for the | <u>Stern</u> SE                                                                 | E ATTACHED SITE SKETCH                   |
| site is subject to revocation if the site plan, plat, or the intended us | e changes. The Improvement Permit shall not be    | affected by a change in own   | ecking with appropriate governing bo<br>ership of the site. This permit is subi | dies in meeting their requirements. This |
| the Laws and Rules for Sewage Treatment and Disposal and to condit       | tions of this permit                              | anottes sy a change in oni    | eramp of the area ruis permit is subj                                           | ect to compliance with the provisions of |
|                                                                          |                                                   |                               |                                                                                 |                                          |
|                                                                          | Construction Au                                   | therization                   |                                                                                 |                                          |
|                                                                          | <u>Construction</u> Au                            | thorization                   |                                                                                 |                                          |
|                                                                          | (Required for Buildi                              | ing Permit)                   |                                                                                 |                                          |
| The construction and installation requirements of Rules .1950, .1952,    | .1954, .1955, .1956, .1957, .1958. and .1959 ar   | re incorporated by references | into this permit and shall be met. S                                            | ystems shall be installed in accordance  |
| with the attached system layout.                                         |                                                   |                               |                                                                                 |                                          |
| ISSUED TO: Lamas Homes                                                   | DRODERTY                                          | LOCATION 70                   | 0 1                                                                             | SR 1542                                  |
| ISSUED TOCATTICE HOMES                                                   |                                                   | LUCATION: +0                  | Stocknew Ct.                                                                    | Old Buies Creek NA.)                     |
| The second second                                                        |                                                   |                               | Freek                                                                           | LOT # <u>5</u>                           |
| Facility Type: 431 32 X46 SFD                                            | New 🗆 Expans                                      | ion 🗆 Repair                  |                                                                                 |                                          |
|                                                                          | ixtures? 🗆 Yes 🗌 No                               |                               |                                                                                 |                                          |
| Type of Wastewater System** Pump to                                      | 25% reduction 5                                   | 15                            | (Initial) Wastewater Fl                                                         | ow: 480 GPD                              |
| (See note below, if applicable  )                                        |                                                   |                               |                                                                                 |                                          |
|                                                                          | 57 AN ULING S                                     | (Panair)                      |                                                                                 |                                          |
| Installation Requirements/Conditions                                     | Number of trenches 3                              | _(nepair)                     |                                                                                 |                                          |
| Service Teach Size (1) 60                                                |                                                   | 1                             | 9                                                                               |                                          |
| Septic Tank Size 1250 gallons                                            | Exact length of each trench                       |                               | 0                                                                               |                                          |
| Pump Tank Size gallons                                                   | Trenches shall be installed on co                 | ontour at a                   | Soil Cover: 6                                                                   | inches                                   |
|                                                                          | Maximum Trench Depth of:                          | 18 inches                     | (Maximum soil cover sh                                                          | nall not exceed                          |
|                                                                          | (Trench bottoms shall be level to                 | o +/-1/4"                     | 36" above the trench                                                            |                                          |
|                                                                          | in all directions)                                |                               |                                                                                 | bottom                                   |
| Pump Requirements:ft. TDH vs                                             |                                                   |                               | C                                                                               | . taka bila da                           |
|                                                                          | 0111                                              |                               | b                                                                               | inches below pipe                        |
| Condition                                                                |                                                   |                               | Aggregate Depth:                                                                | a inches above pipe                      |
| Conditions:                                                              |                                                   |                               |                                                                                 | 12 inches total                          |
|                                                                          |                                                   |                               |                                                                                 |                                          |

## WATER LINES (INCLUDING IRRIGATION) MUST BE 10FT. FROM ANY PART OF SEPTIC SYSTEM OR REPAIR AREA. NO UTILITIES ALLOWED IN INITIAL OR REPAIR DRAIN FIELD AREA.

| **If applicable: I understand the system type specified is different from the type specified on the                                                                                                | application. I accept the specifications of this permit.                             |
|----------------------------------------------------------------------------------------------------------------------------------------------------------------------------------------------------|--------------------------------------------------------------------------------------|
| Owner/Legal Representative Signature:                                                                                                                                                              | Date:                                                                                |
| This Construction Authorization is subject to revocation if the site plan, plat, or the intended use changes. The Construction Authorization and the site plan, plat, or the intended use changes. | ation shall not be transferred when there is a change in ownership of the site. This |
| Construction Authorization is subject to compliance with the provisions of the Laws and Rules for Sewage Treatment and Disposal and                                                                | d to the conditions of this permit. SEE ATTACHED SITE SKETCH                         |
| Authorized State Agent: Construction Authorization Ex                                                                                                                                              | Date: 08/21/2107                                                                     |