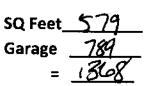

| Plan Box # | Date $\frac{10/24}{17}$ |
|------------|-------------------------|
|            | Job Name<br>Plan Name   |

App # 17-50041909 Valuation 55,584