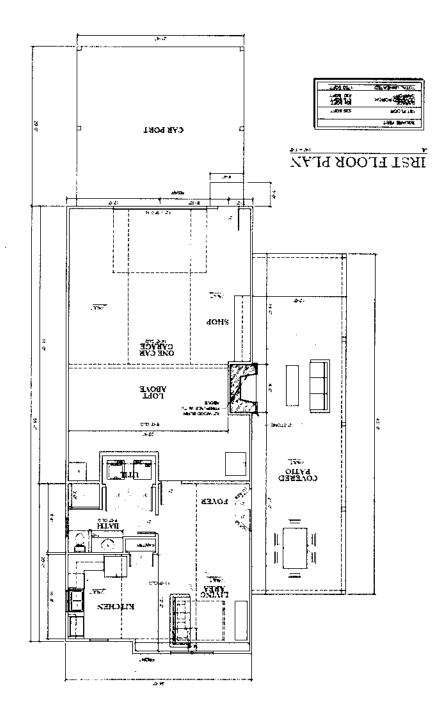

| Initial Application Date: 7/24/17                                                                                                                                                                                                                                                                                                                                                                                                                                                                                                                                                                                                                                                                                                                                                                                                                                                                                                                                                                                                                                                                                                                                                    | Appli                                                                           | cation # 17 500 4 1909                   |
|--------------------------------------------------------------------------------------------------------------------------------------------------------------------------------------------------------------------------------------------------------------------------------------------------------------------------------------------------------------------------------------------------------------------------------------------------------------------------------------------------------------------------------------------------------------------------------------------------------------------------------------------------------------------------------------------------------------------------------------------------------------------------------------------------------------------------------------------------------------------------------------------------------------------------------------------------------------------------------------------------------------------------------------------------------------------------------------------------------------------------------------------------------------------------------------|---------------------------------------------------------------------------------|------------------------------------------|
| COUNTY OF F<br>Central Permitting 108 E. Front Street, Lillington, N                                                                                                                                                                                                                                                                                                                                                                                                                                                                                                                                                                                                                                                                                                                                                                                                                                                                                                                                                                                                                                                                                                                 | IARNETT RESIDENTIAL LAND USE APPLIC<br>C 27546 Phone: (910) 893-7525 ext:2      |                                          |
| **A RECORDED SURVEY MAP, RECORDED DEED (OR OF                                                                                                                                                                                                                                                                                                                                                                                                                                                                                                                                                                                                                                                                                                                                                                                                                                                                                                                                                                                                                                                                                                                                        | FER TO PURCHASE) & SITE PLAN ARE REQUIRED 1                                     | WHEN SUBMITTING A LAND USE APPLICATION** |
| LANDOWNER: CHIKASOPHOR CARSON                                                                                                                                                                                                                                                                                                                                                                                                                                                                                                                                                                                                                                                                                                                                                                                                                                                                                                                                                                                                                                                                                                                                                        | Mailing Address: 490 Co                                                         | 100 100                                  |
| City: Davad NACINA State: NC Zip:                                                                                                                                                                                                                                                                                                                                                                                                                                                                                                                                                                                                                                                                                                                                                                                                                                                                                                                                                                                                                                                                                                                                                    | 2-86 Contact Nov219-571-5707                                                    | Email: OGCUSMCIDME. Com                  |
| APPLICANT*: N                                                                                                                                                                                                                                                                                                                                                                                                                                                                                                                                                                                                                                                                                                                                                                                                                                                                                                                                                                                                                                                                                                                                                                        | lailing Address:                                                                |                                          |
| City:State:Zip:State:Zip:State:Zip:State:Zip:State:Zip:State:Zip:State:Zip:State:Zip:State:Zip:State:Zip:State:Zip:State:Zip:State:Zip:State:Zip:State:Zip:State:Zip:State:Zip:State:Zip:State:Zip:State:Zip:State:Zip:State:Zip:State:Zip:State:Zip:State:Zip:State:Zip:State:Zip:State:Zip:State:Zip:State:Zip:State:Zip:State:Zip:State:Zip:State:Zip:State:Zip:State:Zip:State:Zip:State:Zip:State:Zip:State:Zip:State:Zip:State:Zip:State:Zip:State:Zip:State:Zip:State:Zip:State:Zip:State:Zip:State:Zip:State:Zip:State:Zip:State:Zip:State:Zip:State:Zip:State:Zip:State:Zip:State:Zip:State:Zip:State:Zip:State:Zip:State:Zip:State:Zip:State:Zip:State:Zip:State:Zip:State:Zip:State:Zip:State:Zip:State:Zip:State:Zip:State:Zip:State:Zip:State:Zip:State:Zip:State:Zip:State:State:Sip:State:Sip:State:Sip:State:Sip:State:Sip:State:Sip:State:Sip:State:Sip:State:Sip:State:Sip:State:Sip:Sip:Sip:Sip:Sip:Sip:Sip:Sip:Sip:Sip:Sip:Sip:Sip:Sip:Sip:Sip:Sip:Sip:Sip:Sip:Sip:Sip:Sip:Sip:Sip:Sip:Sip:Sip:Sip:Sip:Sip:Sip:Sip:Sip:Sip:Sip:Sip:Sip:Sip:Sip:Sip:Sip:Sip:Sip:Sip:Sip:Sip:Sip:Sip:Sip:Sip:Sip:Sip:Sip:Sip:Sip:Sip:Sip:Sip:Sip:Sip:Sip:Sip:Sip:Sip:Sip:Sip:_Sip: |                                                                                 | ·                                        |
| *Please fill out applicant information if different than landowner                                                                                                                                                                                                                                                                                                                                                                                                                                                                                                                                                                                                                                                                                                                                                                                                                                                                                                                                                                                                                                                                                                                   |                                                                                 |                                          |
| CONTACT NAME APPLYING IN OFFICE:                                                                                                                                                                                                                                                                                                                                                                                                                                                                                                                                                                                                                                                                                                                                                                                                                                                                                                                                                                                                                                                                                                                                                     | er Carson Ph                                                                    | one #24-7115707                          |
| PROPERTY LOCATION: Subdivision:                                                                                                                                                                                                                                                                                                                                                                                                                                                                                                                                                                                                                                                                                                                                                                                                                                                                                                                                                                                                                                                                                                                                                      |                                                                                 | Lot #: Lot Size: 12.77                   |
| State Road #State Road Name: Corro                                                                                                                                                                                                                                                                                                                                                                                                                                                                                                                                                                                                                                                                                                                                                                                                                                                                                                                                                                                                                                                                                                                                                   | NRO                                                                             | Map Book & Page کال / 283                |
| Parcel: 08 0043 0013                                                                                                                                                                                                                                                                                                                                                                                                                                                                                                                                                                                                                                                                                                                                                                                                                                                                                                                                                                                                                                                                                                                                                                 |                                                                                 |                                          |
| Zonin 2013 Flood Zone: X Watershed: X                                                                                                                                                                                                                                                                                                                                                                                                                                                                                                                                                                                                                                                                                                                                                                                                                                                                                                                                                                                                                                                                                                                                                | Deed Book & Page: 3354/ 540 F                                                   | Power Company*:                          |
| *New structures with Progress Energy as service provider ner                                                                                                                                                                                                                                                                                                                                                                                                                                                                                                                                                                                                                                                                                                                                                                                                                                                                                                                                                                                                                                                                                                                         | ed to supply premise number                                                     | from Progress Energy.                    |
| PROPOSED USE:                                                                                                                                                                                                                                                                                                                                                                                                                                                                                                                                                                                                                                                                                                                                                                                                                                                                                                                                                                                                                                                                                                                                                                        |                                                                                 |                                          |
| □ SFD: (Size $\underline{-79} \times \underline{37}$ ) # Bedrooms: 1 # Baths: 1<br>(Is the bonus room finished? (                                                                                                                                                                                                                                                                                                                                                                                                                                                                                                                                                                                                                                                                                                                                                                                                                                                                                                                                                                                                                                                                    | Basement(w/wo bath): Garage: Dec<br>_) yes () no_w/ a closet? () yes () n       | · · · · ·                                |
| Mod: (Sizex) # Bedrooms # Baths (Is the second floor finished? ()                                                                                                                                                                                                                                                                                                                                                                                                                                                                                                                                                                                                                                                                                                                                                                                                                                                                                                                                                                                                                                                                                                                    | Basement (w/wo bath) Garage: Site<br>) yes () no Any other site built additions |                                          |
| Manufactured Home:SWDWTW (Size                                                                                                                                                                                                                                                                                                                                                                                                                                                                                                                                                                                                                                                                                                                                                                                                                                                                                                                                                                                                                                                                                                                                                       | x) # Bedrooms: Garage;(                                                         | (site built?) Deck:(site built?)         |
| Duplex: (Sizex) No. Buildings:                                                                                                                                                                                                                                                                                                                                                                                                                                                                                                                                                                                                                                                                                                                                                                                                                                                                                                                                                                                                                                                                                                                                                       | No. Bedrooms Per Unit:                                                          |                                          |
| Home Occupation: # Rooms: Use:                                                                                                                                                                                                                                                                                                                                                                                                                                                                                                                                                                                                                                                                                                                                                                                                                                                                                                                                                                                                                                                                                                                                                       | Hours of Operation:                                                             | #Employees:                              |
| Addition/Accessory/Other: (Sizex) Use:                                                                                                                                                                                                                                                                                                                                                                                                                                                                                                                                                                                                                                                                                                                                                                                                                                                                                                                                                                                                                                                                                                                                               |                                                                                 | Closets in addition? () yes () no        |
| Water Supply:CountyExisting WellN                                                                                                                                                                                                                                                                                                                                                                                                                                                                                                                                                                                                                                                                                                                                                                                                                                                                                                                                                                                                                                                                                                                                                    | ew Well (# of dwellings using well)                                             | *Must have operable water before final   |
| Sewage Supply:New Septic Tank (Domplete Checklist                                                                                                                                                                                                                                                                                                                                                                                                                                                                                                                                                                                                                                                                                                                                                                                                                                                                                                                                                                                                                                                                                                                                    | ) Existing Septic Tank (Complete Che                                            | cklist) County Sewer                     |
| Does owner of this tract of land, own land that contains a man                                                                                                                                                                                                                                                                                                                                                                                                                                                                                                                                                                                                                                                                                                                                                                                                                                                                                                                                                                                                                                                                                                                       | ufactured home within five hundred feet (500')                                  | of tract listed above? () yes () no      |
| Does the property contain any easements whether undergroup                                                                                                                                                                                                                                                                                                                                                                                                                                                                                                                                                                                                                                                                                                                                                                                                                                                                                                                                                                                                                                                                                                                           | nd or overhead () yes () no                                                     |                                          |
| Structures (existing or proposed): Single family dwellings:                                                                                                                                                                                                                                                                                                                                                                                                                                                                                                                                                                                                                                                                                                                                                                                                                                                                                                                                                                                                                                                                                                                          | Manufactured Homes:                                                             | Other (specify):                         |
|                                                                                                                                                                                                                                                                                                                                                                                                                                                                                                                                                                                                                                                                                                                                                                                                                                                                                                                                                                                                                                                                                                                                                                                      | ro posed                                                                        |                                          |
|                                                                                                                                                                                                                                                                                                                                                                                                                                                                                                                                                                                                                                                                                                                                                                                                                                                                                                                                                                                                                                                                                                                                                                                      | Comments:                                                                       |                                          |
| Front Minimum <u>25</u> Actual <u>153</u>                                                                                                                                                                                                                                                                                                                                                                                                                                                                                                                                                                                                                                                                                                                                                                                                                                                                                                                                                                                                                                                                                                                                            | Cere wher                                                                       | - song-cut                               |
| Rear $d \ge 100^+$<br>Closest Side $b \ge 23$                                                                                                                                                                                                                                                                                                                                                                                                                                                                                                                                                                                                                                                                                                                                                                                                                                                                                                                                                                                                                                                                                                                                        | Nov. Dia -                                                                      | Can Neet                                 |
|                                                                                                                                                                                                                                                                                                                                                                                                                                                                                                                                                                                                                                                                                                                                                                                                                                                                                                                                                                                                                                                                                                                                                                                      | you, 217- 1                                                                     | 11-570/                                  |
| Sidestreet/corner lot                                                                                                                                                                                                                                                                                                                                                                                                                                                                                                                                                                                                                                                                                                                                                                                                                                                                                                                                                                                                                                                                                                                                                                |                                                                                 |                                          |
| Nearest Building                                                                                                                                                                                                                                                                                                                                                                                                                                                                                                                                                                                                                                                                                                                                                                                                                                                                                                                                                                                                                                                                                                                                                                     |                                                                                 |                                          |