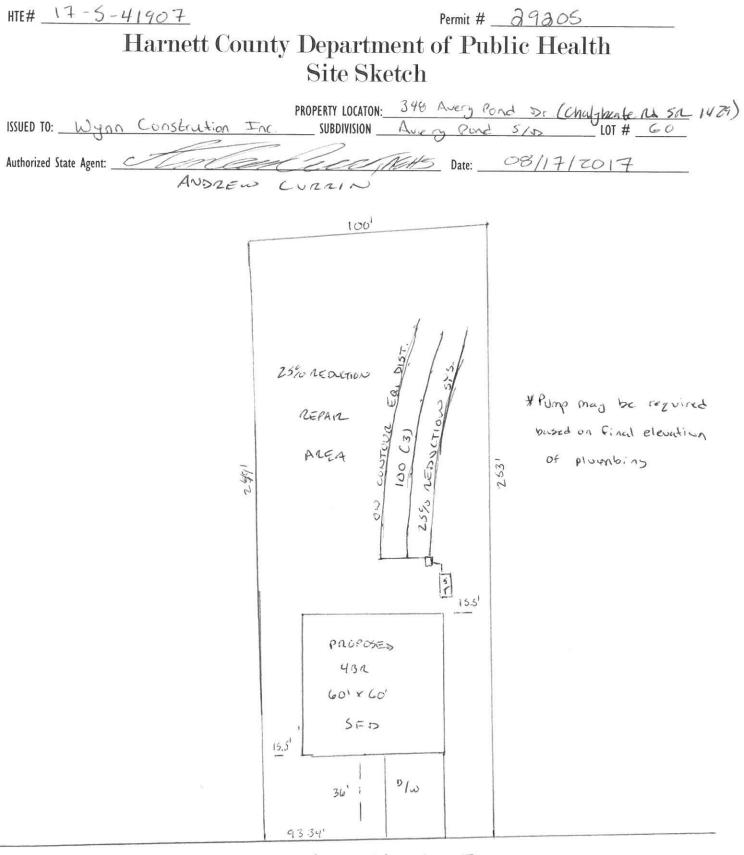

HTE# 17-5-41907

# Harnett County Department of Public Health

29205

## Improvement Permit

| A building permit cannot be issued with                                                                                  | h only an Improvement Permit                |                                 |                                   |
|--------------------------------------------------------------------------------------------------------------------------|---------------------------------------------|---------------------------------|-----------------------------------|
| PROPERTY LOCA                                                                                                            | TION: 348 Avery Pon                         | & Dr. (Chulz                    | Wake 22. 51 1424)                 |
| ISSUED TO: Myon Construction Jac SUBDIVISION_                                                                            | Avery Pond                                  |                                 | LOT # _60                         |
| NEW 🖃 🛛 REPAIR 🗆 EXPANSION 🗆                                                                                             | Site Improvements required prior            | to Construction Authori         |                                   |
| Type of Structure: 432 60'×66' 5FD                                                                                       |                                             |                                 |                                   |
| Proposed Wastewater System Type: LS%0 Rediction 576.                                                                     |                                             |                                 |                                   |
| Projected Daily Flow: 480 GPD                                                                                            | <u></u>                                     |                                 |                                   |
| Number of bedrooms: Number of Occupants: max                                                                             |                                             |                                 |                                   |
| Basement Yes INO                                                                                                         |                                             |                                 |                                   |
| Pump Required: Yes No May be required based on final location and eleva                                                  | tions of facilities                         |                                 |                                   |
| Type of Water Supply:  Community  Public  Well Distance from well                                                        | feet                                        | Permit valid for:               | Five years                        |
| Permit conditions:                                                                                                       |                                             |                                 | □ No expiration                   |
|                                                                                                                          |                                             |                                 | 1                                 |
|                                                                                                                          |                                             |                                 |                                   |
| Authorized State Agent:: Date: Date:                                                                                     | 08/17/2017                                  | SEE ATTA                        | CHED SITE SKETCH                  |
| The issuance of this permit by the Health Department in no way guarantees the issuance of other permits. The permit      | holder is responsible for checking with app | ropriate governing bodies in    | meeting their requirements. This  |
| site is subject to revocation if the site plan, plat, or the intended use changes. The Improvement Permit shall not be a | iffected by a change in ownership of the si | te. This permit is subject to c | compliance with the provisions of |
| the Laws and Rules for Sewage Treatment and Disposal and to conditions of this permit.                                   |                                             |                                 |                                   |

| ISSUED TO: Wynn Con                     | nstruction     | Inc.                                                                                                                                                                                                                                                                                                                                                                                                                                                                                                                                                                                                                                                                                                                                                                                                                                                                                                                                                                                                                                                                                                                                                                                                                                                                                                                                                                                                                                                                                                                                                                                                                                                                                                                                                                                                                                                                                                                                                                                                                                                                                                                           | PROPERTY LOCATI          | ON: 348  | Avery Rond                                                                                                                                                                                                                                                                                                                                                                                                                                                                                                                                                                                                                                                                                           | or le           | hulybenk 22 52 1429, |
|-----------------------------------------|----------------|--------------------------------------------------------------------------------------------------------------------------------------------------------------------------------------------------------------------------------------------------------------------------------------------------------------------------------------------------------------------------------------------------------------------------------------------------------------------------------------------------------------------------------------------------------------------------------------------------------------------------------------------------------------------------------------------------------------------------------------------------------------------------------------------------------------------------------------------------------------------------------------------------------------------------------------------------------------------------------------------------------------------------------------------------------------------------------------------------------------------------------------------------------------------------------------------------------------------------------------------------------------------------------------------------------------------------------------------------------------------------------------------------------------------------------------------------------------------------------------------------------------------------------------------------------------------------------------------------------------------------------------------------------------------------------------------------------------------------------------------------------------------------------------------------------------------------------------------------------------------------------------------------------------------------------------------------------------------------------------------------------------------------------------------------------------------------------------------------------------------------------|--------------------------|----------|------------------------------------------------------------------------------------------------------------------------------------------------------------------------------------------------------------------------------------------------------------------------------------------------------------------------------------------------------------------------------------------------------------------------------------------------------------------------------------------------------------------------------------------------------------------------------------------------------------------------------------------------------------------------------------------------------|-----------------|----------------------|
| Facility Type: 4BR 60'2                 | xLO' SITS      | New                                                                                                                                                                                                                                                                                                                                                                                                                                                                                                                                                                                                                                                                                                                                                                                                                                                                                                                                                                                                                                                                                                                                                                                                                                                                                                                                                                                                                                                                                                                                                                                                                                                                                                                                                                                                                                                                                                                                                                                                                                                                                                                            | Expansion                | 🗆 Repair | E Contes                                                                                                                                                                                                                                                                                                                                                                                                                                                                                                                                                                                                                                                                                             |                 |                      |
| Basement? 🗌 Yes 🔄 No                    | Basement Fixtu | the second secon | □ No                     |          |                                                                                                                                                                                                                                                                                                                                                                                                                                                                                                                                                                                                                                                                                                      |                 |                      |
| Type of Wastewater System**             | 25%0 1         | eduction                                                                                                                                                                                                                                                                                                                                                                                                                                                                                                                                                                                                                                                                                                                                                                                                                                                                                                                                                                                                                                                                                                                                                                                                                                                                                                                                                                                                                                                                                                                                                                                                                                                                                                                                                                                                                                                                                                                                                                                                                                                                                                                       | 575.                     |          | (Initial) Wastewate                                                                                                                                                                                                                                                                                                                                                                                                                                                                                                                                                                                                                                                                                  | r Flow: 5       | EC GPD               |
| (See note below, if applicable $\Box$ ) |                |                                                                                                                                                                                                                                                                                                                                                                                                                                                                                                                                                                                                                                                                                                                                                                                                                                                                                                                                                                                                                                                                                                                                                                                                                                                                                                                                                                                                                                                                                                                                                                                                                                                                                                                                                                                                                                                                                                                                                                                                                                                                                                                                |                          |          | - Yester Kanada - Sanata - S |                 |                      |
| 36 (2015) (2015)                        | 25% red.       | oction                                                                                                                                                                                                                                                                                                                                                                                                                                                                                                                                                                                                                                                                                                                                                                                                                                                                                                                                                                                                                                                                                                                                                                                                                                                                                                                                                                                                                                                                                                                                                                                                                                                                                                                                                                                                                                                                                                                                                                                                                                                                                                                         | 575 (Repai               | r)       |                                                                                                                                                                                                                                                                                                                                                                                                                                                                                                                                                                                                                                                                                                      |                 |                      |
| Installation Requirements/Conditions    | 2              | Number of trenc                                                                                                                                                                                                                                                                                                                                                                                                                                                                                                                                                                                                                                                                                                                                                                                                                                                                                                                                                                                                                                                                                                                                                                                                                                                                                                                                                                                                                                                                                                                                                                                                                                                                                                                                                                                                                                                                                                                                                                                                                                                                                                                | hes3                     | 8        |                                                                                                                                                                                                                                                                                                                                                                                                                                                                                                                                                                                                                                                                                                      |                 |                      |
| Septic Tank Size 1200                   | gallons        | Exact length of                                                                                                                                                                                                                                                                                                                                                                                                                                                                                                                                                                                                                                                                                                                                                                                                                                                                                                                                                                                                                                                                                                                                                                                                                                                                                                                                                                                                                                                                                                                                                                                                                                                                                                                                                                                                                                                                                                                                                                                                                                                                                                                | each trench 100          | feet     | Trench Spacing:                                                                                                                                                                                                                                                                                                                                                                                                                                                                                                                                                                                                                                                                                      | 9 Feet          | on Center            |
| Pump Tank Size                          | gallons        | Trenches shall be                                                                                                                                                                                                                                                                                                                                                                                                                                                                                                                                                                                                                                                                                                                                                                                                                                                                                                                                                                                                                                                                                                                                                                                                                                                                                                                                                                                                                                                                                                                                                                                                                                                                                                                                                                                                                                                                                                                                                                                                                                                                                                              | e installed on contour a | at a     | Soil Cover: 8                                                                                                                                                                                                                                                                                                                                                                                                                                                                                                                                                                                                                                                                                        |                 |                      |
|                                         |                | Maximum Trench                                                                                                                                                                                                                                                                                                                                                                                                                                                                                                                                                                                                                                                                                                                                                                                                                                                                                                                                                                                                                                                                                                                                                                                                                                                                                                                                                                                                                                                                                                                                                                                                                                                                                                                                                                                                                                                                                                                                                                                                                                                                                                                 | Depth of:                | inches   | (Maximum soil cove                                                                                                                                                                                                                                                                                                                                                                                                                                                                                                                                                                                                                                                                                   | er shall not ex | ceed                 |
|                                         |                | (Trench bottoms                                                                                                                                                                                                                                                                                                                                                                                                                                                                                                                                                                                                                                                                                                                                                                                                                                                                                                                                                                                                                                                                                                                                                                                                                                                                                                                                                                                                                                                                                                                                                                                                                                                                                                                                                                                                                                                                                                                                                                                                                                                                                                                | shall be level to +/-1.  | /4"      | 36" above the tre                                                                                                                                                                                                                                                                                                                                                                                                                                                                                                                                                                                                                                                                                    | nch bottom)     |                      |
|                                         |                | in all directions)                                                                                                                                                                                                                                                                                                                                                                                                                                                                                                                                                                                                                                                                                                                                                                                                                                                                                                                                                                                                                                                                                                                                                                                                                                                                                                                                                                                                                                                                                                                                                                                                                                                                                                                                                                                                                                                                                                                                                                                                                                                                                                             |                          |          |                                                                                                                                                                                                                                                                                                                                                                                                                                                                                                                                                                                                                                                                                                      | ,               |                      |
| Pump Requirements:f                     | ft. TDH vs     | GPM                                                                                                                                                                                                                                                                                                                                                                                                                                                                                                                                                                                                                                                                                                                                                                                                                                                                                                                                                                                                                                                                                                                                                                                                                                                                                                                                                                                                                                                                                                                                                                                                                                                                                                                                                                                                                                                                                                                                                                                                                                                                                                                            |                          |          |                                                                                                                                                                                                                                                                                                                                                                                                                                                                                                                                                                                                                                                                                                      | 6               | inches below pipe    |
|                                         |                |                                                                                                                                                                                                                                                                                                                                                                                                                                                                                                                                                                                                                                                                                                                                                                                                                                                                                                                                                                                                                                                                                                                                                                                                                                                                                                                                                                                                                                                                                                                                                                                                                                                                                                                                                                                                                                                                                                                                                                                                                                                                                                                                |                          |          | Aggregate Depth:                                                                                                                                                                                                                                                                                                                                                                                                                                                                                                                                                                                                                                                                                     | 0               | _ inches above pipe  |
| Conditions:                             |                |                                                                                                                                                                                                                                                                                                                                                                                                                                                                                                                                                                                                                                                                                                                                                                                                                                                                                                                                                                                                                                                                                                                                                                                                                                                                                                                                                                                                                                                                                                                                                                                                                                                                                                                                                                                                                                                                                                                                                                                                                                                                                                                                |                          |          |                                                                                                                                                                                                                                                                                                                                                                                                                                                                                                                                                                                                                                                                                                      | 12              | inches total         |

AVERY PONS DRIVE

Department of Environment, Health and Natural Resources Division of Environmental Health On-Site Wastewater Section