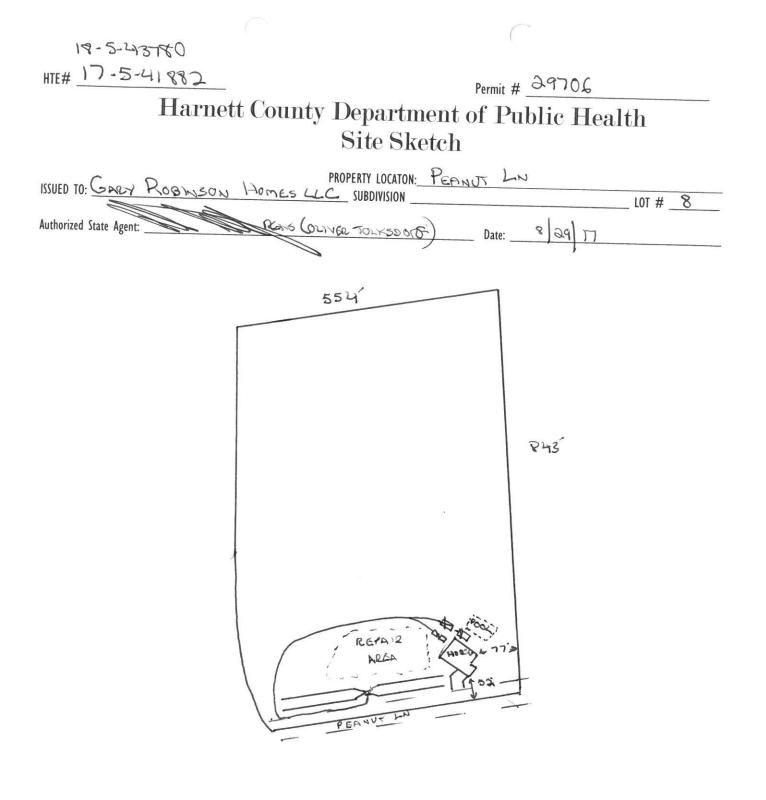

| HTE#17-5-4782 Harnett County Department of Public Health                                                                                                                                                                                                                                                                                                                                                                                                                                                                                                                                                                                                                                                                                                                                                                                                                                                                                                                                                                                                                    | 29706                                  |
|-----------------------------------------------------------------------------------------------------------------------------------------------------------------------------------------------------------------------------------------------------------------------------------------------------------------------------------------------------------------------------------------------------------------------------------------------------------------------------------------------------------------------------------------------------------------------------------------------------------------------------------------------------------------------------------------------------------------------------------------------------------------------------------------------------------------------------------------------------------------------------------------------------------------------------------------------------------------------------------------------------------------------------------------------------------------------------|----------------------------------------|
| 18-5-43780 Improvement Permit                                                                                                                                                                                                                                                                                                                                                                                                                                                                                                                                                                                                                                                                                                                                                                                                                                                                                                                                                                                                                                               |                                        |
| A building permit cannot be issued with only an Improvement Permit                                                                                                                                                                                                                                                                                                                                                                                                                                                                                                                                                                                                                                                                                                                                                                                                                                                                                                                                                                                                          |                                        |
|                                                                                                                                                                                                                                                                                                                                                                                                                                                                                                                                                                                                                                                                                                                                                                                                                                                                                                                                                                                                                                                                             |                                        |
| ISSUED TO: GARY ROBINSON HOMES LLC SUBDIVISION                                                                                                                                                                                                                                                                                                                                                                                                                                                                                                                                                                                                                                                                                                                                                                                                                                                                                                                                                                                                                              | LOT # _ 8                              |
| NEW REPAIR EXPANSION Site Improvements required prior to Construction Au<br>Type of Structure: 500(74)-61                                                                                                                                                                                                                                                                                                                                                                                                                                                                                                                                                                                                                                                                                                                                                                                                                                                                                                                                                                   | thorization Issuance:                  |
| Proposed Wastewater System Type: Pume To 25% Rep. Sys.                                                                                                                                                                                                                                                                                                                                                                                                                                                                                                                                                                                                                                                                                                                                                                                                                                                                                                                                                                                                                      |                                        |
| Projected Daily Flow: GPD                                                                                                                                                                                                                                                                                                                                                                                                                                                                                                                                                                                                                                                                                                                                                                                                                                                                                                                                                                                                                                                   |                                        |
| Number of bedrooms: Number of Occupants: max<br>BasementYes No                                                                                                                                                                                                                                                                                                                                                                                                                                                                                                                                                                                                                                                                                                                                                                                                                                                                                                                                                                                                              |                                        |
|                                                                                                                                                                                                                                                                                                                                                                                                                                                                                                                                                                                                                                                                                                                                                                                                                                                                                                                                                                                                                                                                             |                                        |
| Pump Required: Afes INO May be required based on final location and elevations of facilities                                                                                                                                                                                                                                                                                                                                                                                                                                                                                                                                                                                                                                                                                                                                                                                                                                                                                                                                                                                | X                                      |
| Type of Water Supply:  Community X Public  Well Distance from well  feet  Permit valid for:                                                                                                                                                                                                                                                                                                                                                                                                                                                                                                                                                                                                                                                                                                                                                                                                                                                                                                                                                                                 |                                        |
|                                                                                                                                                                                                                                                                                                                                                                                                                                                                                                                                                                                                                                                                                                                                                                                                                                                                                                                                                                                                                                                                             | No expiration                          |
|                                                                                                                                                                                                                                                                                                                                                                                                                                                                                                                                                                                                                                                                                                                                                                                                                                                                                                                                                                                                                                                                             |                                        |
| Authorized State Agent::                                                                                                                                                                                                                                                                                                                                                                                                                                                                                                                                                                                                                                                                                                                                                                                                                                                                                                                                                                                                                                                    | ATTACHED SITE SKETCH                   |
| The issuance of this permit by the Health Department in no way guarantees the resuance of other permits. The permit holder is responsible for checking with appropriate governing bodin<br>site is subject to revocation if the site plan, plat, or the intended use changes. The improvement Permit shall not be affected by a change in ownership of the site. This permit is subject                                                                                                                                                                                                                                                                                                                                                                                                                                                                                                                                                                                                                                                                                     | es in meeting their requirements. This |
| the Laws and Rules for Sewage Treatment and Disposal and to conditions of this permit.                                                                                                                                                                                                                                                                                                                                                                                                                                                                                                                                                                                                                                                                                                                                                                                                                                                                                                                                                                                      | t to compliance with the provisions of |
|                                                                                                                                                                                                                                                                                                                                                                                                                                                                                                                                                                                                                                                                                                                                                                                                                                                                                                                                                                                                                                                                             |                                        |
| Construction Authorization                                                                                                                                                                                                                                                                                                                                                                                                                                                                                                                                                                                                                                                                                                                                                                                                                                                                                                                                                                                                                                                  |                                        |
| (Required for Building Permit)                                                                                                                                                                                                                                                                                                                                                                                                                                                                                                                                                                                                                                                                                                                                                                                                                                                                                                                                                                                                                                              |                                        |
| The construction and installation requirements of Rules .1950, .1952, .1954, .1955, .1956, .1957, .1958. and .1959 are incorporated by references into this permit and shall be met. Syst with the attached system layout.                                                                                                                                                                                                                                                                                                                                                                                                                                                                                                                                                                                                                                                                                                                                                                                                                                                  | tems shall be installed in accordance  |
| ISSUED TO: GART ROBINSON HOMES PROPERTY LOCATION: PEANUT LN                                                                                                                                                                                                                                                                                                                                                                                                                                                                                                                                                                                                                                                                                                                                                                                                                                                                                                                                                                                                                 |                                        |
| Facility Type:       SUBDIVISION         Facility Type:       SUBDIVISION         Image: Structure       Structure         Image: Structure       Structure         S | LOT # <u>8</u>                         |
| Basement? Ves No Basement Fixtures? Ves No                                                                                                                                                                                                                                                                                                                                                                                                                                                                                                                                                                                                                                                                                                                                                                                                                                                                                                                                                                                                                                  |                                        |
| Type of Wastewater System** Pume To 25% REDUCTION SYSTEM (Initial) Wastewater Flor                                                                                                                                                                                                                                                                                                                                                                                                                                                                                                                                                                                                                                                                                                                                                                                                                                                                                                                                                                                          | 600                                    |
|                                                                                                                                                                                                                                                                                                                                                                                                                                                                                                                                                                                                                                                                                                                                                                                                                                                                                                                                                                                                                                                                             | w: <u>600</u> GPD                      |
| (See note below, if applicable L)<br><u>Pume To Low Profile Commotel</u> (Repair)<br><u>Installation Requirements/Conditions</u><br>Number of trenches                                                                                                                                                                                                                                                                                                                                                                                                                                                                                                                                                                                                                                                                                                                                                                                                                                                                                                                      |                                        |
| Installation Requirements/Conditions Number of trenches 2                                                                                                                                                                                                                                                                                                                                                                                                                                                                                                                                                                                                                                                                                                                                                                                                                                                                                                                                                                                                                   |                                        |
| Septic Tank Size 1250 gallons Exact length of each trench 225 feet Trench Spacing: 7                                                                                                                                                                                                                                                                                                                                                                                                                                                                                                                                                                                                                                                                                                                                                                                                                                                                                                                                                                                        | Feet on Center                         |
| Pump Tank Size 1250 gallons Trenches shall be installed on contour at a Soil Cover: 6                                                                                                                                                                                                                                                                                                                                                                                                                                                                                                                                                                                                                                                                                                                                                                                                                                                                                                                                                                                       |                                        |
| Maximum Trench Depth of: 12-12 inches (Maximum soil cover sha                                                                                                                                                                                                                                                                                                                                                                                                                                                                                                                                                                                                                                                                                                                                                                                                                                                                                                                                                                                                               |                                        |
| (Trench bottoms shall be level to +/-1/4" 36" above the trench b                                                                                                                                                                                                                                                                                                                                                                                                                                                                                                                                                                                                                                                                                                                                                                                                                                                                                                                                                                                                            |                                        |
| in all directions)                                                                                                                                                                                                                                                                                                                                                                                                                                                                                                                                                                                                                                                                                                                                                                                                                                                                                                                                                                                                                                                          |                                        |
| Pump Requirements:ft. TDH vs GPM                                                                                                                                                                                                                                                                                                                                                                                                                                                                                                                                                                                                                                                                                                                                                                                                                                                                                                                                                                                                                                            | inches below pipe                      |
| Aggregate Depth:                                                                                                                                                                                                                                                                                                                                                                                                                                                                                                                                                                                                                                                                                                                                                                                                                                                                                                                                                                                                                                                            | inches above pipe                      |
| Conditions: 6"OF SOMER NEEDED OVER DRAINFIELD. CENTER FEED D-BOX<br>PERMIT BASED ON PROPOSAL FROM APPLICANTS LSS                                                                                                                                                                                                                                                                                                                                                                                                                                                                                                                                                                                                                                                                                                                                                                                                                                                                                                                                                            | inches total                           |
| PARTY PARTY ON TROPOSAL TILOM MPPLICANTS LSD                                                                                                                                                                                                                                                                                                                                                                                                                                                                                                                                                                                                                                                                                                                                                                                                                                                                                                                                                                                                                                |                                        |
| WATER LINES (INCLUDING IRRIGATION) MUST BE 10FT. FROM ANY PART OF SEPTIC SYSTEM OR REPAIR AREA.<br>NO UTILITIES ALLOWED IN INITIAL OR REPAIR DRAIN FIELD AREA.                                                                                                                                                                                                                                                                                                                                                                                                                                                                                                                                                                                                                                                                                                                                                                                                                                                                                                              |                                        |
| **If applicable: I understand the system type specified is different from the type specified on the application. I accept the specifications of                                                                                                                                                                                                                                                                                                                                                                                                                                                                                                                                                                                                                                                                                                                                                                                                                                                                                                                             | f this permit.                         |
| Owner/Legal Representative Signature: Date:                                                                                                                                                                                                                                                                                                                                                                                                                                                                                                                                                                                                                                                                                                                                                                                                                                                                                                                                                                                                                                 |                                        |
| This Construction Authorization is subject to revocation if the site plan, plat, or the intended use changes. The Construction Authorization shall not be transferred when there is a change in                                                                                                                                                                                                                                                                                                                                                                                                                                                                                                                                                                                                                                                                                                                                                                                                                                                                             | n ownership of the site. This          |
| Construction Authorization is subject to compliance with the provisions of the Laws and Rules for Sewage Treatment and Disposal and to the conditions of this permit. SEE ATTACHED SITE SKETCH                                                                                                                                                                                                                                                                                                                                                                                                                                                                                                                                                                                                                                                                                                                                                                                                                                                                              |                                        |
|                                                                                                                                                                                                                                                                                                                                                                                                                                                                                                                                                                                                                                                                                                                                                                                                                                                                                                                                                                                                                                                                             |                                        |
| Authorized State Agent: Consecuction Authorization Expiration Date: Bag                                                                                                                                                                                                                                                                                                                                                                                                                                                                                                                                                                                                                                                                                                                                                                                                                                                                                                                                                                                                     |                                        |
| Construction Authorization Expiration Date: 823                                                                                                                                                                                                                                                                                                                                                                                                                                                                                                                                                                                                                                                                                                                                                                                                                                                                                                                                                                                                                             |                                        |