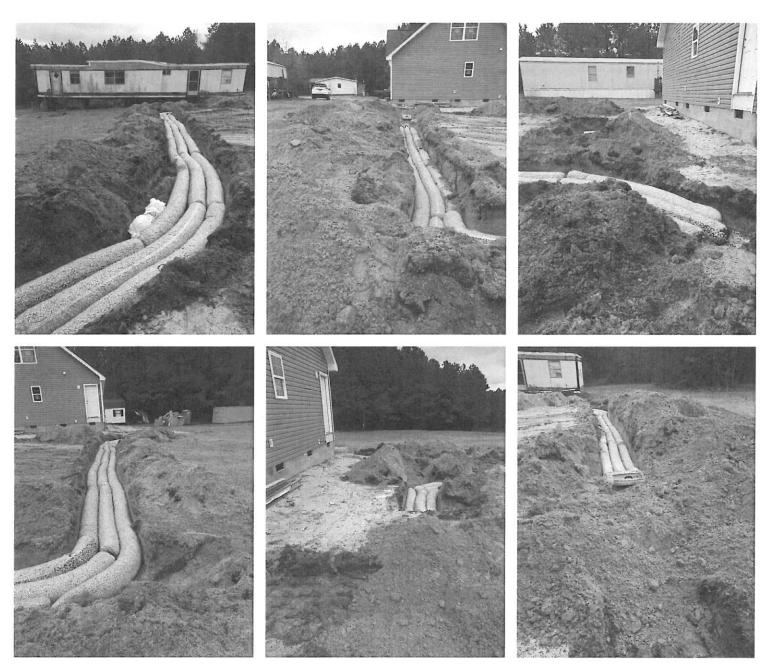

## Harnett County Department of Public Health

25026

PERMIT # 29690

Operation Permit

| 1 EMINI #                           | operation Termit                                                                                                                                                                         |         |
|-------------------------------------|------------------------------------------------------------------------------------------------------------------------------------------------------------------------------------------|---------|
|                                     | New Installation Repair Septic Tank Nitrification Line Repair Exp                                                                                                                        | pansion |
|                                     | PROPERTY LOCATION: 14552 McDougaso Ro                                                                                                                                                    |         |
| , ,                                 | TAULA DMITH SUBDIVISION LOT #_                                                                                                                                                           |         |
| System Installer: _                 | Larry Share Registration #                                                                                                                                                               |         |
| Basement with plumbir               |                                                                                                                                                                                          |         |
| 200                                 | : Community Public Well Distance from well feet                                                                                                                                          |         |
| System Type: (In accordance with Ta |                                                                                                                                                                                          |         |
| (iii accordance with ra             | able V a)  Owner must contact Health Department 6 months prior to expiration for permit renewal.                                                                                         |         |
| This system has been installed      | led in compliance with applicable North Carolina General Statutes, Rules for Sewage Treatment and Disposal, and all conditions of the Improvement Permit and Construction Authorization. |         |
| PERMIT CONDITIONS:                  | NEW HOTE HOTE AD                                                                                                                                     |         |
| I. Performance:                     | System shall perform in accordance with Rule .1961.                                                                                                                                      |         |
| II. Monitoring: III. Maintenance:   | As required by Rule .1961. As required by Rule .1961. Other:                                                                                                                             |         |
| iii. Haiiiteilaiite.                | Subsurface system operator required? Yes \( \sum \) No \( \sum \)                                                                                                                        |         |
|                                     | If yes, see attached sheet for additional operation conditions, maintenance and reporting.                                                                                               |         |
| IV. Operation:                      |                                                                                                                                                                                          |         |
| V. Other:                           |                                                                                                                                                                                          |         |
| <b></b>                             | D-BoxPump                                                                                                                                                                                | WR Line |
| Following are the specif            | ifications for the sewage disposal system on the above captioned property.                                                                                                               |         |
| Type of system: $\Box$ (            | Conventional Other EZFLOW Septic Tank: 1000 gallons Pump Tank:                                                                                                                           | gallons |
| Subsurface                          | No of exact length width of death of                                                                                                                                                     | 0       |
| Drainage Field                      | ditches of each ditch $\frac{200}{200}$ feet ditches $\frac{3}{200}$ feet ditches inch                                                                                                   | ies     |
| rrench Drain Kequired:              | Linear feet                                                                                                                                                                              |         |
| Authorized State Ag                 | ditches of each ditch 300 feet ditches 3 feet ditches 18-34 inch                                                                                                                         |         |