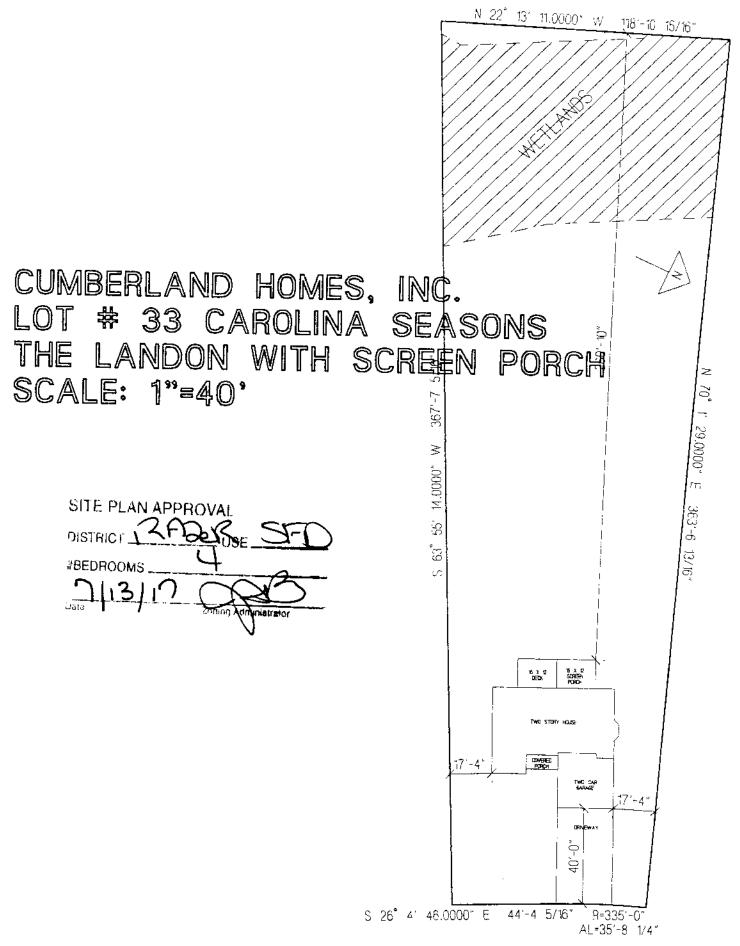

COUNTY OF HARNETT RESIDENTIAL LAND USE APPLICATION

108 E. Front Street, Lillington, NC 27546 Phone: (910) 893-7525 ext;2 Fax: (910) 893-2793 www.harnett.org/permits

Central Permitting

9811 .

| "A RECORDED SURVE<br>LANDOWNER: LUNCE              | Y MAP, RECORDED DEED (                              | OR OFFER TO PURCHA                  | SE) & SITE PLAN ARE REC                            | DURED WHEN SUBMITTING                   | A LAND USE APPLICATION**               |
|----------------------------------------------------|-----------------------------------------------------|-------------------------------------|----------------------------------------------------|-----------------------------------------|----------------------------------------|
| city: Dunn                                         | State: ASC                                          | Zin: 26335 Cont                     | No 410-847-                                        | 4345 1000                               | ishuilding and                         |
|                                                    |                                                     |                                     |                                                    |                                         | - 3 / 7-                               |
| APPLICANT                                          | eus Devi. Ll                                        | Mailing Address:                    | PO Box                                             | <b>つ</b> ュフ                             | yehro.com                              |
| City: Octoor Please fill out applicant information | State んこ                                            | - Zip: <b>2833</b> 4 onti           | act No:                                            | Email:                                  |                                        |
| CONTACT NAME APPLYING                              | IN OFFICE: DENI                                     | UIS NOTTI                           | 3                                                  | Phone # 9/0-                            | 485-0468                               |
| PROPERTY LOCATION: Substitute Road # 1313          | division: <u>Caroli</u>                             | ra Seas                             | 765                                                | Lot#:_3                                 | 3 Lot Size: . 83                       |
| State Road # 1323                                  | State Road Name:                                    | Pondetosa                           | Pd.                                                | Map Book                                | & Page DOU 9 96                        |
| Parcel: V                                          | .o 10 a.u.                                          | SA SA PI                            | N: サンカツ ~ X l                                      | ~ //X/:00                               | . (2)                                  |
| Zoning ZAZOK Flood Zone                            | watershed:_                                         | WA Deed Book !                      | Pager 6TP                                          | Power Company*:                         | CEMC                                   |
| New structures with Progress                       | Energy as service provide                           | der need to supply pre              | mise number                                        | <del></del>                             | from Progress Energy.                  |
| PROPOSED USE: SFD (Size 2 x 50)                    | ) # Bedrooms: 4 # Bath<br>(Is the bonus room finish | sZVBasement(w/w<br>ed? (L/)yes ()nc | o bath): Garage: <u>⊬</u><br>o w/ a closet? () yes | Deck: Crawl Spa                         | ace: V Slab: Monolub<br>th # bedrooms) |
| Mod: (Sizex)                                       | # Bedrooms # Bath                                   | sBasement (w/w<br>ed? () yes () no  | o bath) Garage:<br>o Any other site built a        | Sire Built Deck:<br>dditions? () yes () | On Frame Off Frame                     |
| Manufactured Home:                                 | SWDWTW (S                                           | izex)#                              | Bedrooms: Garag                                    | ge:(site built?) De                     | eck(site built?)                       |
| Duplex: (Sizex                                     | ) No. Buildings:                                    | No. Bedro                           | oms Per Unit:                                      | <del></del>                             |                                        |
| Home Occupation: # Roor                            | ms:Use                                              | : <u> </u>                          | Hours of Operation                                 | 1:                                      | #Employees:                            |
| Addition/Accessory/Other:                          | . (Sizex) Us                                        | e:                                  |                                                    | Closets                                 | in addition? () yes (                  |
| Vater Supply: County                               | Existing Well                                       | New Well (# of di                   | wellings using well                                | ) *Must have oper                       | able water before final                |
| ewage Supply: New Se                               | eptic Tank (Complete Ch                             | ecklist) Existi                     | ng Septic Tank ( <i>Comple</i>                     | ete Checklist) Co                       | untv Sewer                             |
| pes owner of this tract of land                    |                                                     |                                     |                                                    |                                         |                                        |
| oes the property contain any e                     |                                                     |                                     |                                                    | ( ( ooo ) or tract hateo abo            | ve: () yes ( <u>P)</u> 110             |
| tructures (existing or proposed                    |                                                     | 1                                   |                                                    | Other (                                 | (specify):                             |
|                                                    |                                                     | Selend .                            | 5                                                  |                                         |                                        |
| lequired Residential Proper                        | ty Line Setbacks:                                   | Comments:                           | <del></del>                                        |                                         |                                        |
| ront Minimum 35                                    | Actual 40                                           | <u> </u>                            |                                                    | <del></del> -                           |                                        |
| lear <u>25</u>                                     | 260 10                                              |                                     |                                                    |                                         |                                        |
| Closest Side                                       | 17.4.                                               |                                     | <u></u>                                            |                                         |                                        |
| sidestreet/corner lot                              |                                                     |                                     |                                                    |                                         |                                        |
| learest Building                                   | <del></del>                                         |                                     |                                                    |                                         |                                        |
| n same lot<br>Residential Land                     | Use Application                                     | P.a                                 | 96 * 6f Z                                          |                                         | 7.11.2                                 |