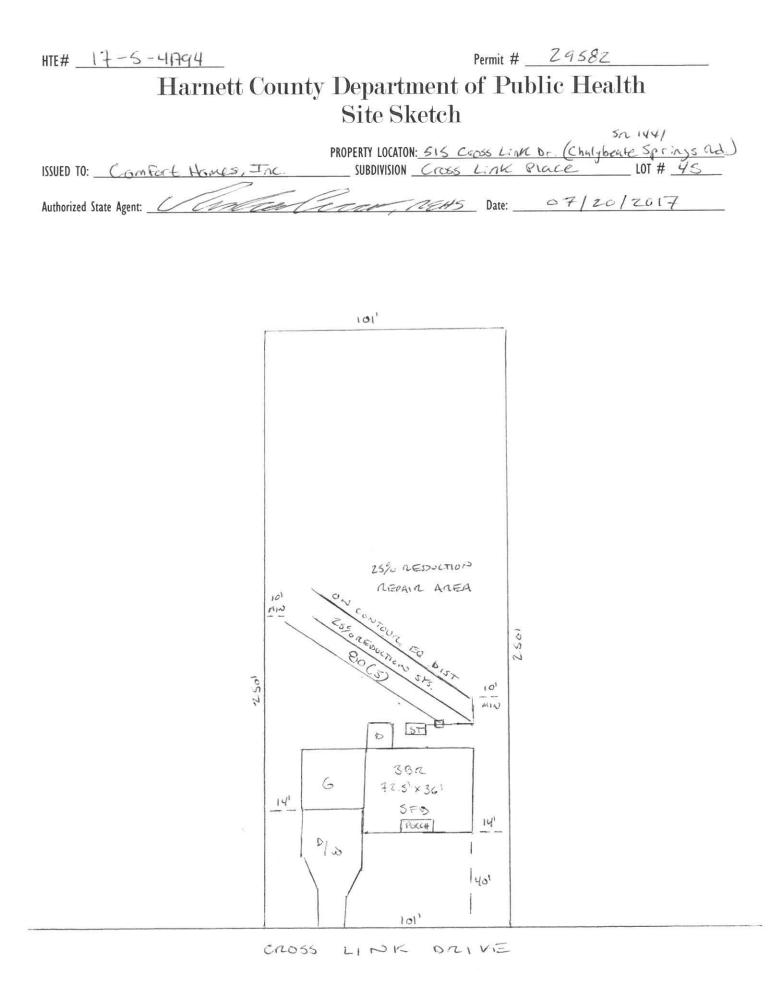

## Improvement Permit

| A building permit cannot be issued w                                          | ith only an Improvement Permit      | 5                 | n 1441                                                                                                                                                                                                                                                                                                                                                                                                                                                                                                                                                                                                                                                                                                                                                                                                                                                                                                                                                                                                                                                                                                                                                                                                                                                                                                                                                                                                                                                                                                                                                                                                                                                                                                                                                                                                                                                                                                                                                                                                                                                                                                                        |
|-------------------------------------------------------------------------------|-------------------------------------|-------------------|-------------------------------------------------------------------------------------------------------------------------------------------------------------------------------------------------------------------------------------------------------------------------------------------------------------------------------------------------------------------------------------------------------------------------------------------------------------------------------------------------------------------------------------------------------------------------------------------------------------------------------------------------------------------------------------------------------------------------------------------------------------------------------------------------------------------------------------------------------------------------------------------------------------------------------------------------------------------------------------------------------------------------------------------------------------------------------------------------------------------------------------------------------------------------------------------------------------------------------------------------------------------------------------------------------------------------------------------------------------------------------------------------------------------------------------------------------------------------------------------------------------------------------------------------------------------------------------------------------------------------------------------------------------------------------------------------------------------------------------------------------------------------------------------------------------------------------------------------------------------------------------------------------------------------------------------------------------------------------------------------------------------------------------------------------------------------------------------------------------------------------|
| PROPERTY LOC                                                                  | ATION: <u>515 Crees Ligk</u>        | Dr. (Chilyb       | ente springs Rd.                                                                                                                                                                                                                                                                                                                                                                                                                                                                                                                                                                                                                                                                                                                                                                                                                                                                                                                                                                                                                                                                                                                                                                                                                                                                                                                                                                                                                                                                                                                                                                                                                                                                                                                                                                                                                                                                                                                                                                                                                                                                                                              |
|                                                                               | Cross LINK PLACE                    | 2                 | LOT # 45                                                                                                                                                                                                                                                                                                                                                                                                                                                                                                                                                                                                                                                                                                                                                                                                                                                                                                                                                                                                                                                                                                                                                                                                                                                                                                                                                                                                                                                                                                                                                                                                                                                                                                                                                                                                                                                                                                                                                                                                                                                                                                                      |
| NEW 🖃 REPAIR 🗆 EXPANSION 🗆                                                    | Site Improvements required prior to |                   |                                                                                                                                                                                                                                                                                                                                                                                                                                                                                                                                                                                                                                                                                                                                                                                                                                                                                                                                                                                                                                                                                                                                                                                                                                                                                                                                                                                                                                                                                                                                                                                                                                                                                                                                                                                                                                                                                                                                                                                                                                                                                                                               |
| Type of Structure: 3BR (72.54361) 51=9                                        |                                     |                   |                                                                                                                                                                                                                                                                                                                                                                                                                                                                                                                                                                                                                                                                                                                                                                                                                                                                                                                                                                                                                                                                                                                                                                                                                                                                                                                                                                                                                                                                                                                                                                                                                                                                                                                                                                                                                                                                                                                                                                                                                                                                                                                               |
| Proposed Wastewater System Type: 25% reduction 525.                           |                                     |                   |                                                                                                                                                                                                                                                                                                                                                                                                                                                                                                                                                                                                                                                                                                                                                                                                                                                                                                                                                                                                                                                                                                                                                                                                                                                                                                                                                                                                                                                                                                                                                                                                                                                                                                                                                                                                                                                                                                                                                                                                                                                                                                                               |
| Projected Daily Flow: <u>360</u> GPD                                          |                                     |                   |                                                                                                                                                                                                                                                                                                                                                                                                                                                                                                                                                                                                                                                                                                                                                                                                                                                                                                                                                                                                                                                                                                                                                                                                                                                                                                                                                                                                                                                                                                                                                                                                                                                                                                                                                                                                                                                                                                                                                                                                                                                                                                                               |
| Number of bedrooms: Number of Occupants: max                                  |                                     |                   |                                                                                                                                                                                                                                                                                                                                                                                                                                                                                                                                                                                                                                                                                                                                                                                                                                                                                                                                                                                                                                                                                                                                                                                                                                                                                                                                                                                                                                                                                                                                                                                                                                                                                                                                                                                                                                                                                                                                                                                                                                                                                                                               |
| Basement Yes No                                                               |                                     |                   |                                                                                                                                                                                                                                                                                                                                                                                                                                                                                                                                                                                                                                                                                                                                                                                                                                                                                                                                                                                                                                                                                                                                                                                                                                                                                                                                                                                                                                                                                                                                                                                                                                                                                                                                                                                                                                                                                                                                                                                                                                                                                                                               |
| Pump Required: Tes INO Anter May be required based on final location and elev | vations of facilities               |                   |                                                                                                                                                                                                                                                                                                                                                                                                                                                                                                                                                                                                                                                                                                                                                                                                                                                                                                                                                                                                                                                                                                                                                                                                                                                                                                                                                                                                                                                                                                                                                                                                                                                                                                                                                                                                                                                                                                                                                                                                                                                                                                                               |
| Type of Water Supply:  Community  Public  Well Distance from well _           |                                     | Permit valid for: | Five years                                                                                                                                                                                                                                                                                                                                                                                                                                                                                                                                                                                                                                                                                                                                                                                                                                                                                                                                                                                                                                                                                                                                                                                                                                                                                                                                                                                                                                                                                                                                                                                                                                                                                                                                                                                                                                                                                                                                                                                                                                                                                                                    |
| Permit conditions:                                                            |                                     |                   | 🗆 No expiration                                                                                                                                                                                                                                                                                                                                                                                                                                                                                                                                                                                                                                                                                                                                                                                                                                                                                                                                                                                                                                                                                                                                                                                                                                                                                                                                                                                                                                                                                                                                                                                                                                                                                                                                                                                                                                                                                                                                                                                                                                                                                                               |
|                                                                               |                                     | 51 Ar ( )         |                                                                                                                                                                                                                                                                                                                                                                                                                                                                                                                                                                                                                                                                                                                                                                                                                                                                                                                                                                                                                                                                                                                                                                                                                                                                                                                                                                                                                                                                                                                                                                                                                                                                                                                                                                                                                                                                                                                                                                                                                                                                                                                               |
|                                                                               |                                     |                   | 0-000 - 000 - 000 - 000 - 000 - 000 - 000 - 000 - 000 - 000 - 000 - 000 - 000 - 000 - 000 - 000 - 000 - 000 - 000 - 000 - 000 - 000 - 000 - 000 - 000 - 000 - 000 - 000 - 000 - 000 - 000 - 000 - 000 - 000 - 000 - 000 - 000 - 000 - 000 - 000 - 000 - 000 - 000 - 000 - 000 - 000 - 000 - 000 - 000 - 000 - 000 - 000 - 000 - 000 - 000 - 000 - 000 - 000 - 000 - 000 - 000 - 000 - 000 - 000 - 000 - 000 - 000 - 000 - 000 - 000 - 000 - 000 - 000 - 000 - 000 - 000 - 000 - 000 - 000 - 000 - 000 - 000 - 000 - 000 - 000 - 000 - 000 - 000 - 000 - 000 - 000 - 000 - 000 - 000 - 000 - 000 - 000 - 000 - 000 - 000 - 000 - 000 - 000 - 000 - 000 - 000 - 000 - 000 - 000 - 000 - 000 - 000 - 000 - 000 - 000 - 000 - 000 - 000 - 000 - 000 - 000 - 000 - 000 - 000 - 000 - 000 - 000 - 000 - 000 - 000 - 000 - 000 - 000 - 000 - 000 - 000 - 000 - 000 - 000 - 000 - 000 - 000 - 000 - 000 - 000 - 000 - 000 - 000 - 000 - 000 - 000 - 000 - 000 - 000 - 000 - 000 - 000 - 000 - 000 - 000 - 000 - 000 - 000 - 000 - 000 - 000 - 000 - 000 - 000 - 000 - 000 - 000 - 000 - 000 - 000 - 000 - 000 - 000 - 000 - 000 - 000 - 000 - 000 - 000 - 000 - 000 - 000 - 000 - 000 - 000 - 000 - 000 - 000 - 000 - 000 - 000 - 000 - 000 - 000 - 000 - 000 - 000 - 000 - 000 - 000 - 000 - 000 - 000 - 000 - 000 - 000 - 000 - 000 - 000 - 000 - 000 - 000 - 000 - 000 - 000 - 000 - 000 - 000 - 000 - 000 - 000 - 000 - 000 - 000 - 000 - 000 - 000 - 000 - 000 - 000 - 000 - 000 - 000 - 000 - 000 - 000 - 000 - 000 - 000 - 000 - 000 - 000 - 000 - 000 - 000 - 000 - 000 - 000 - 000 - 000 - 000 - 000 - 000 - 000 - 000 - 000 - 000 - 000 - 000 - 000 - 000 - 000 - 000 - 000 - 000 - 000 - 000 - 000 - 000 - 000 - 000 - 000 - 000 - 000 - 000 - 000 - 000 - 000 - 000 - 000 - 000 - 000 - 000 - 000 - 000 - 000 - 000 - 000 - 000 - 000 - 000 - 000 - 000 - 000 - 000 - 000 - 000 - 000 - 000 - 000 - 000 - 000 - 000 - 000 - 000 - 000 - 000 - 000 - 000 - 000 - 000 - 000 - 000 - 000 - 000 - 000 - 000 - 000 - 000 - 000 - 000 - 000 - 000 - 000 - 000 - 000 - 000 - 000 - 000 - 000 - 000 - 000 - 000 - 000 - 000 - 000 |
| Authorized State Agent. Date:                                                 | (21/20/2017                         | CEE ATTA          | CUED CITE CVETCU                                                                                                                                                                                                                                                                                                                                                                                                                                                                                                                                                                                                                                                                                                                                                                                                                                                                                                                                                                                                                                                                                                                                                                                                                                                                                                                                                                                                                                                                                                                                                                                                                                                                                                                                                                                                                                                                                                                                                                                                                                                                                                              |

| ISSUED TO: Confort Homes, In         | PROPERTY LOCATION: 516 (                     | Crees Lige Dr. (Chary beak Springs Od) |
|--------------------------------------|----------------------------------------------|----------------------------------------|
|                                      | SUBDIVISION Cross Lin                        | IN PLACE LOT # 45                      |
| Facility Type: 3B12 (72.5'x 36') SFD | 🔄 New 🗆 Expansion 🗆 Repair                   |                                        |
| Basement? 🗌 Yes 🗌 No Basement Fixtu  | ıres? 🗆 Yes 🛛 No                             |                                        |
| Type of Wastewater System** Z5% Re   | duction System                               | (Initial) Wastewater Flow:GO GPD       |
| (See note below, if applicable 🗆)    |                                              |                                        |
| 25%0 ned.                            | oction 5,5 tem (Repair)                      |                                        |
| Installation Requirements/Conditions | Number of trenches                           |                                        |
| Septic Tank Size 1000 gallons        | Exact length of each trench Go feet          | Trench Spacing:9 Feet on Center        |
| Pump Tank Size gallons               | Trenches shall be installed on contour at a  | Soil Cover: inches                     |
|                                      | Maximum Trench Depth of: <u>18</u> inches    | (Maximum soil cover shall not exceed   |
|                                      | (Trench bottoms shall be level to $+/-1/4$ " | 36" above the trench bottom)           |
|                                      | in all directions)                           |                                        |
| Pump Requirements:ft. TDH vs         | GPM                                          | inches below pipe                      |
|                                      |                                              | Aggregate Depth: inches above pipe     |
| Conditions:                          |                                              | 1 Z inches total                       |

# WATER LINES (INCLUDING IRRIGATION) MUST BE 10FT. FROM ANY PART OF SEPTIC SYSTEM OR REPAIR AREA. NO UTILITIES ALLOWED IN INITIAL OR REPAIR DRAIN FIELD AREA.

| **If applicable: I understand the system type specified is different from the type specified on the applicable                                  | ication. I accept the specifications of this permit.                          |
|-------------------------------------------------------------------------------------------------------------------------------------------------|-------------------------------------------------------------------------------|
| Owner/Legal Representative Signature:                                                                                                           | Date:                                                                         |
| This Construction Authorization is subject to revocation if the site plan, plat, or the intended use changes. The Construction Authorization sh | nall not be transferred when there is a change in ownership of the site. This |
| Construction Authorization is subject to compliance with the provisions of the Laws and Rules for Sewage Treatment and Disposal and to the      | e conditions of this permit. SEE ATTACHED SITE SKETCH                         |
| 0                                                                                                                                               | Date:7/20/2017                                                                |